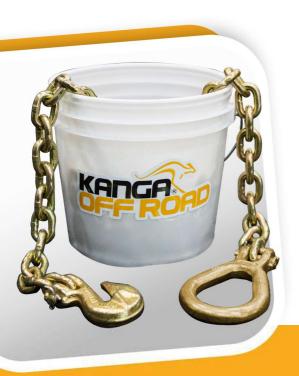

## KANGA G70 DRAG CHAIN

Our Kanga G70 Drag Chain is a durable product with Grade 70 markings, ensuring secure lashing capacity.

Packaged in resealable poly buckets, it features distinctive yellow Zinc

Di-chromate plating, making it a reliable choice for securing tasks in various applications.

## SPECIALISED IN OFF ROAD EQUIPMENT

| Code       | Length | Size | Lashing<br>Capacity | End<br>Fittings        |
|------------|--------|------|---------------------|------------------------|
| 12TC0805DC | 5mtr   | 8mm  | 3800kg              | Lug Link and Grab Hook |