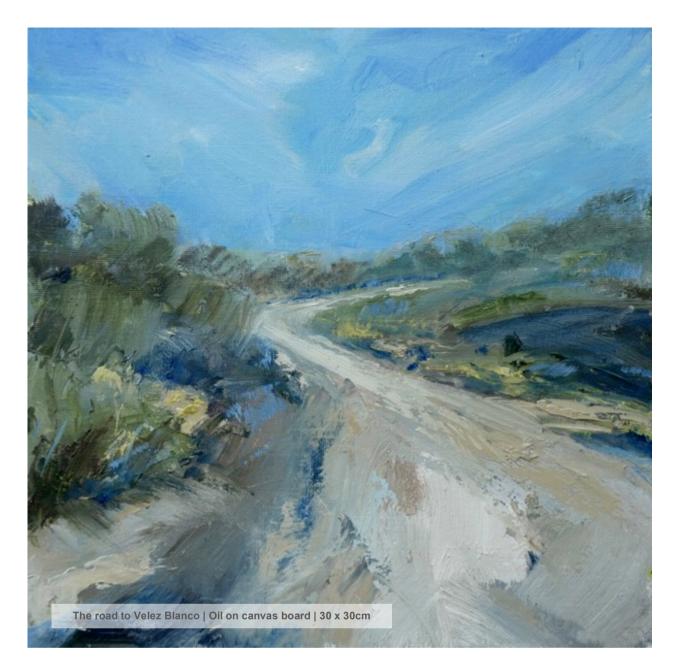

The paintings on show come from Sarah Jane's recent painting trip to Andalusia, where she spent some time exploring the beautiful landscapes of this area of Southern Spain. Painted en plein air to capture the immediacy of the moment, with bold marks and characteristic use of colour and layers, the resulting vibrant paintings reveal the mood of being in a very different climate and landscape to her home in Pembrokeshire.