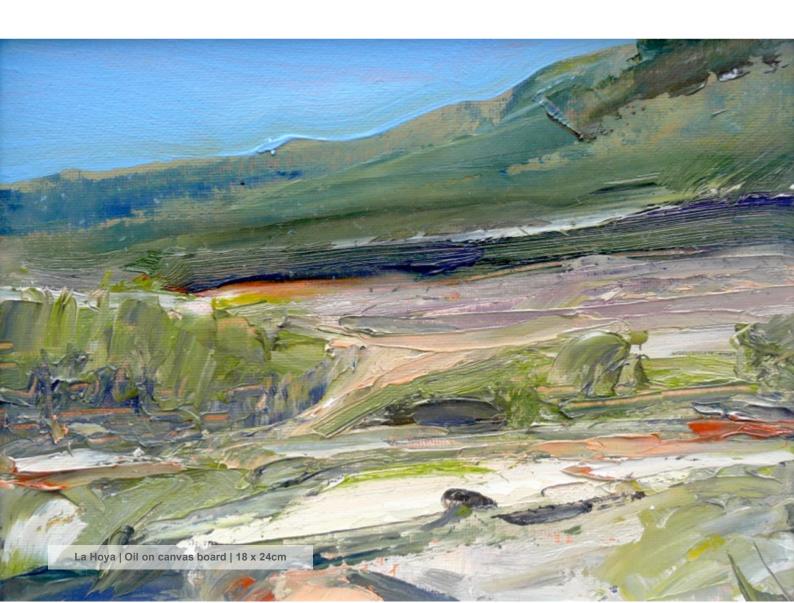

The paintings on show come from Sarah Jane's recent painting trip to Andalusia, where she spent some time exploring the beautiful landscapes of this area of Southern Spain. Painted en plein air to capture the immediacy of the moment, with bold marks and characteristic use of colour and layers, the resulting vibrant paintings reveal the mood of being in a very different climate and landscape to her home in Pembrokeshire.