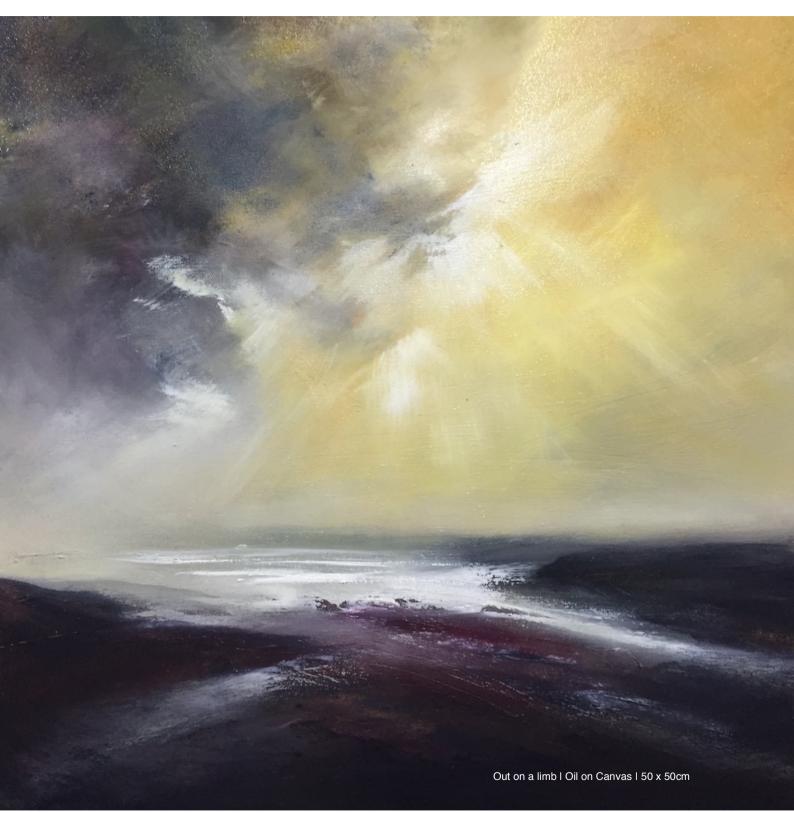

### Pembrokeshire artist Sarah Jane Brown to exhibit in Mayfair, London, at The Discerner Gallery

A recent painting by Sarah Jane Brown titled 'Out on a Limb' has been chosen to join an exhibition of paintings at The Discerner Gallery, Mayfair, London. The exhibition will be on display between 15 March to 15 April 2017. Viewings are by appointment only. A selection of Sarah Jane's paintings will also be featured within the March issue of their luxury art publication *The Discerner Magazine*.

This particular painting explores Sarah Jane's relationship with her immediate environment, the inspiring Pembrokeshire landscape, with the responsive nature of the oil paint playing out the complex process of her thoughts. Her rich and expressive style combines staining, glazing and blending in many layers. Conceptually her paintings are an outpouring of personal feeling and a strong sense of place; the landscape becoming a metaphorical vehicle to describe more emotional concerns.