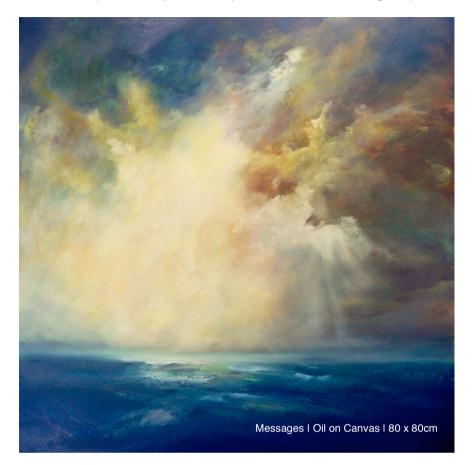

The Russell Gallery is an established modern British art gallery exhibiting an eclectic range of figurative and abstract paintings, primarily in oils and pastels, and often full of colour. Sarah Jane's three landscape paintings, 'Tender tempest', 'Messages' and 'Reflecting on things', will be available to view in the Russell Gallery's Summer Show from 29th June until 9th September 2017.