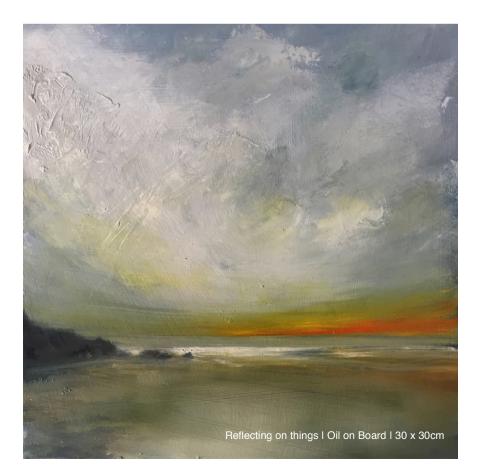

The Russell Gallery is an established modern British art gallery exhibiting an eclectic range of figurative and abstract paintings, primarily in oils and pastels, and often full of colour. Sarah Jane's three landscape paintings, 'Tender tempest', 'Messages' and 'Reflecting on things', will be available to view in the Russell Gallery's Summer Show from 29th June until 9th September 2017.