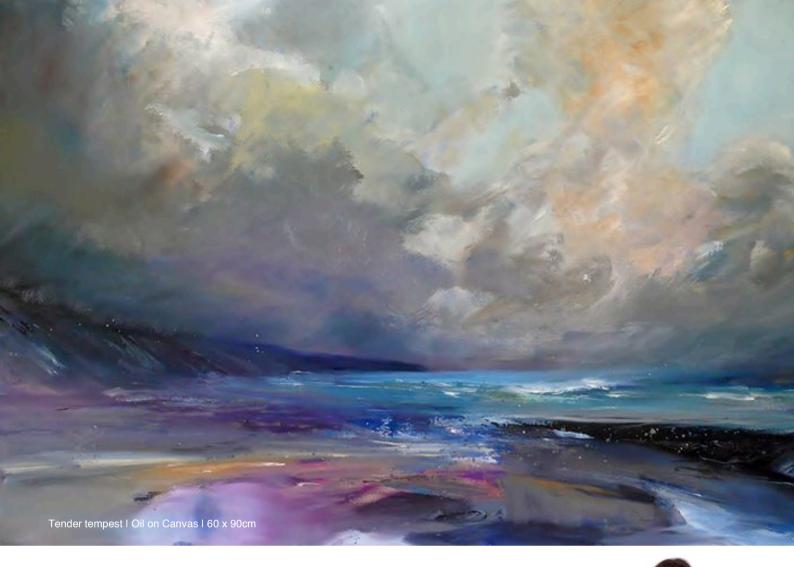

The Russell Gallery is an established modern British art gallery exhibiting an eclectic range of figurative and abstract paintings, primarily in oils and pastels, and often full of colour. Sarah Jane's three landscape paintings, 'Tender tempest', 'Messages' and 'Reflecting on things', will be available to view in the Russell Gallery's Summer Show from 29th June until 9th September 2017.