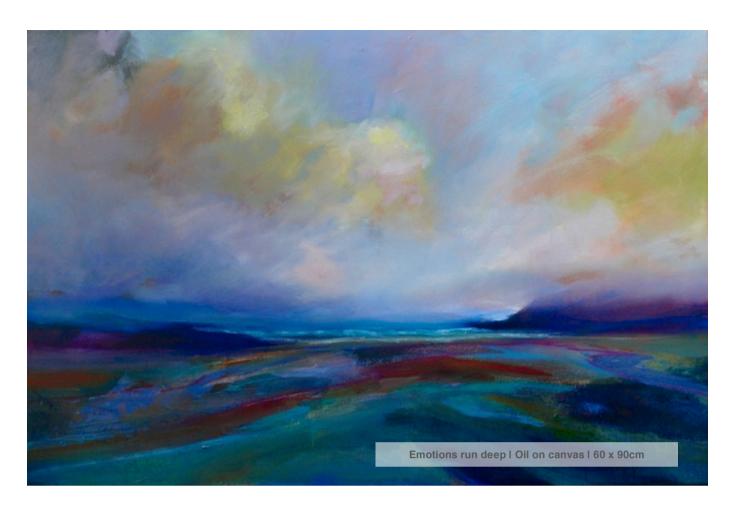

In this latest series of paintings, Sarah Jane explores her relationship with colour and the sensations awakened by her observations whilst out walking the coast near to her Pembrokeshire home. Her recent landscape and seascape paintings examine how colour can be a driving force in motivating thought and emotion throughout the process of painting.

'This particular series of paintings, 'The Momentum of Colour', explores my process, how colour drives my painting practice. Colour is such an emotive thing and conveying emotion is central to my work,' explains Sarah Jane. 'In the studio I always start by laying down raw colour, and that is an intuitive process. I never really know where it is going to go. It's an intuitive exploration each time.'