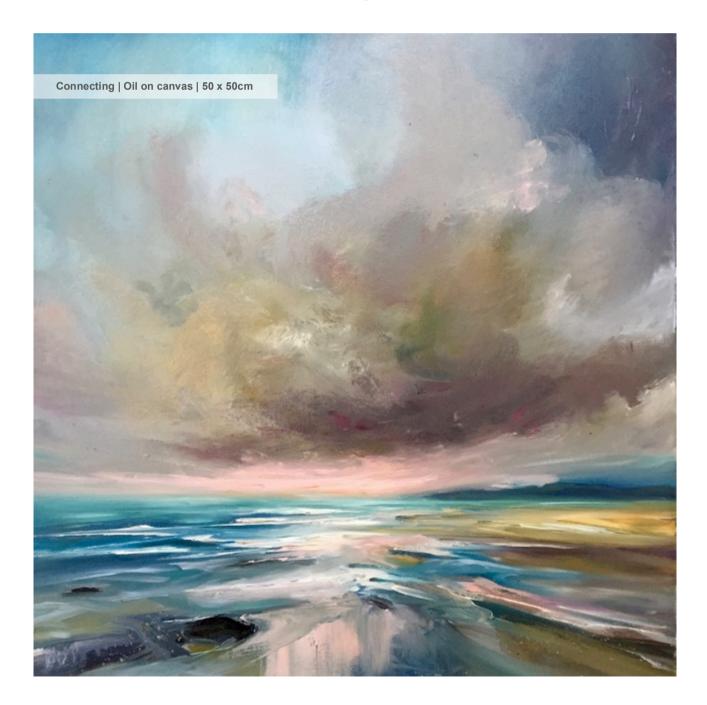

## New art gallery Oriel Coffi opens with landscape exhibition by Pembrokeshire artist Sarah Jane Brown

An exhibition by contemporary landscape painter Sarah Jane Brown is taking centre stage at Oriel Coffi, a new art gallery that has recently opened in Powys. The new exhibition features many of Sarah Jane's distinctive landscapes influenced by her personal experiences walking the Pembrokeshire coast and background of working on the sea.