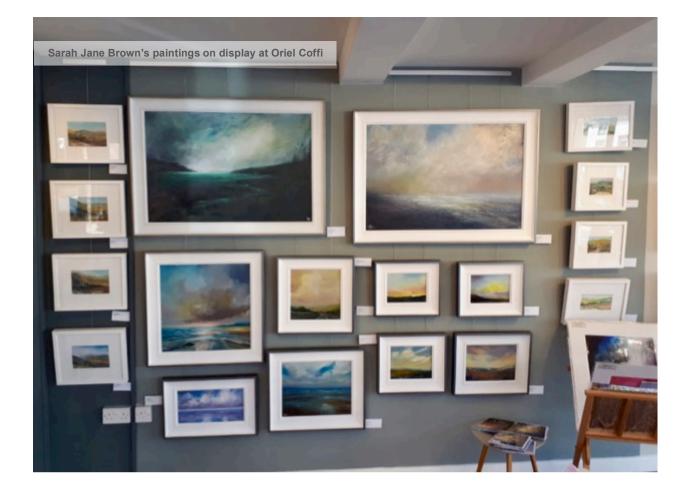

## New art gallery Oriel Coffi opens with landscape exhibition by Pembrokeshire artist Sarah Jane Brown

An exhibition by contemporary landscape painter Sarah Jane Brown is taking centre stage at Oriel Coffi, a new art gallery that has recently opened in Powys. The new exhibition features many of Sarah Jane's distinctive landscapes influenced by her personal experiences walking the Pembrokeshire coast and background of working on the sea.

Based on the High Street in Llanidloes in Mid Wales, new fine art gallery Oriel Coffi is exhibiting a large selection of Sarah Jane's originals and prints as well as art by a number of other artists from across Wales. The gallery also stocks a variety of work by Welsh artisans and provides ethnically sourced Welsh roasted coffee by Poblado Coffi. Visitors can enjoy browsing Sarah Jane's inspiring paintings in Oriel Coffi's bright and welcoming space from Wednesday to Saturday, 9am to 4pm.