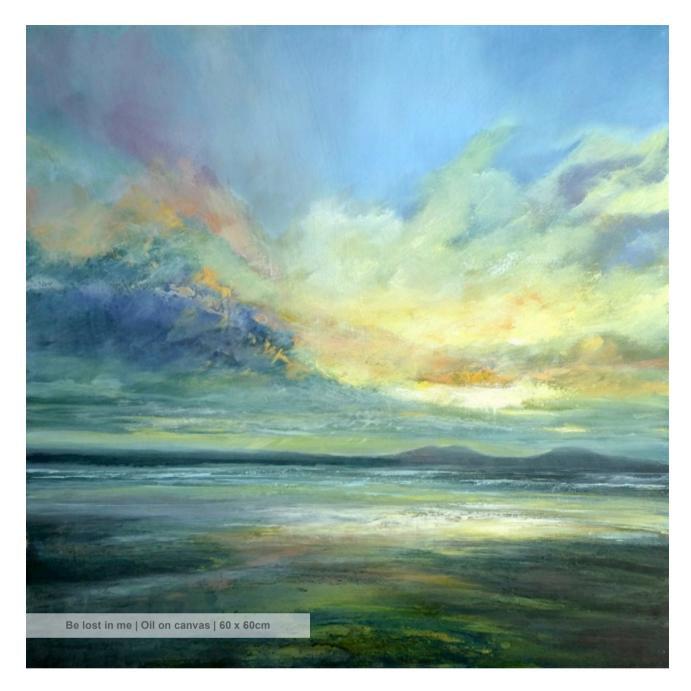

Sarah Jane's paintings combine a mix of 'old master' techniques with contemporary working practice. Conceptually her paintings are an outpouring of personal feeling and a strong sense of place; the landscape becoming a metaphorical vehicle to describe more emotional concerns. Her natural ability to convey the intensity of her experiences presents an emotional narrative throughout her work, encouraging viewers to connect and engage on a deeper level.