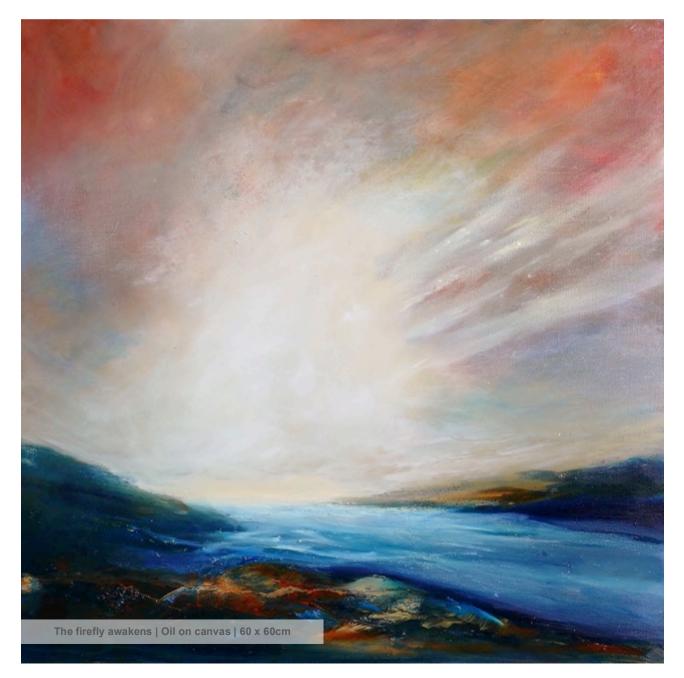

Sarah Jane's paintings combine a mix of 'old master' techniques with contemporary working practice. Conceptually her paintings are an outpouring of personal feeling and a strong sense of place; the landscape becoming a metaphorical vehicle to describe more emotional concerns. Her natural ability to convey the intensity of her experiences presents an emotional narrative throughout her work, encouraging viewers to connect and engage on a deeper level.