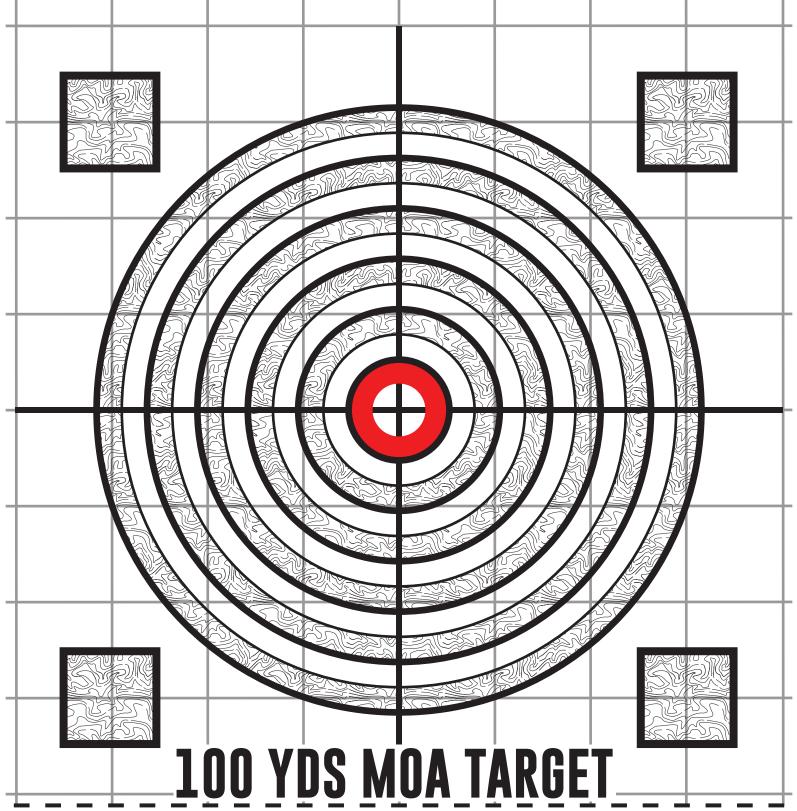

CUT OR TEAR ALONG DOTTED LINE AND KEEP AT BENCH FOR REFERENCE

This is a 100 yard MOA target designed for zeroing and tracking of your MOA optic. All target dimensions are in MOA, unfortunately printing of this target from a home printer will inevitably result in a slightly scaled down version of the target, fortunately the difference is insignificant and

Grid pattern in background = 1" squares. 4 corner boxes are 1 MOA x 1 MOA and are 6" on center, these can be used for tracking purposes.

The red ring is 1 MOA in diameter with a 1/2 MOA circle inside of it.

The congruent rings are 1/2 MOA apart at the thicker rings.

is of no concern. .5 MOA = .525" @ 100 YDS 1 MOA = 1.05" @ 100 YDS 2 MOA = 2.10" @ 100 YDS 3 MOA = 3.15" @ 100 YDS 4 MOA = 4.2" @ 100 YDS ATIBALSIGHTS.COM