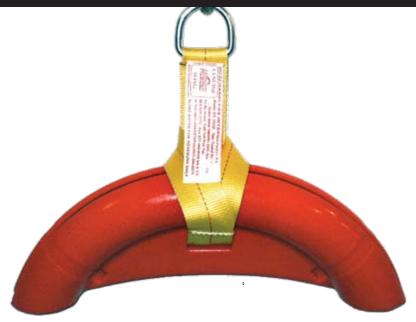

## MODEL HB 200 ED For

Hose I.D. 2" (5 cm)

| Material:            | URETHANE                       |                               |
|----------------------|--------------------------------|-------------------------------|
| Length:              | 18" / 45.7 cm                  |                               |
| Shipping Weight:     | 4.5 lbs / 2 kgs                |                               |
| Shipping Dimensions: | 21 x 8 x 4" / 53 x 21 x 10 cm  |                               |
| Sling Model:         | Metal "D-Ring" Sling           |                               |
| Sling Type:          | RS 16D                         |                               |
| *Sling height:       | 7.25" / 18.4 cm                |                               |
| Sling Material:      | UV Resistant Treated Polyester |                               |
| Rated Capacity:      | 1350 lbs/ 612 kgs<br>@ 5:1 WLL | 437 kgs/ 964 lbs<br>@ 7:1 WLL |
| Maximum Temperature: | 200° F / 93.3° C               |                               |

\*Measured from top of the bun to the top of the sling

**Notes:** Also available with Type 4 Hook-Eye sling (Model # RS 234H) for heavy duty jobs. (WLL for RS 234H: 2000lb / 907kgs @ 5:1 or 648kgs / 1428lbs @ 7:1)