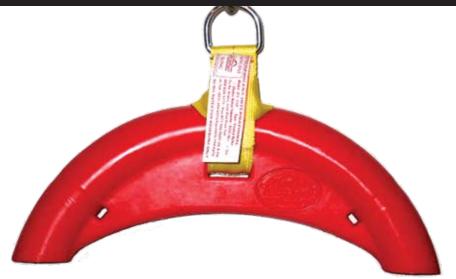

## MODEL HB 150 ED For

Hose I.D. 11/2" (3.8cm)

| Material:                                              | URETHANE                       |                               |
|--------------------------------------------------------|--------------------------------|-------------------------------|
| Length:                                                | 19.5" / 49.5 cm                |                               |
| Shipping Weight:                                       | 4 lbs / 1.8 kgs                |                               |
| Shipping Dimensions:                                   | 21 x 8 x 4" / 53 x 21 x 10 cm  |                               |
| Sling Model:                                           | Metal "D-Ring" Sling           |                               |
| Sling Type:                                            | RS 16D                         |                               |
| *Sling height:                                         | 6.5" / 16.5 cm                 |                               |
| Sling Material:                                        | UV Resistant Treated Polyester |                               |
| Rated Capacity:                                        | 1350 lbs/ 612 kgs<br>@ 5:1 WLL | 437 kgs/ 964 lbs<br>@ 7:1 WLL |
| Maximum Temperature:                                   | 200° F / 93.3° C               |                               |
| *Maggined from top of the bijn to the top of the bling |                                |                               |

\*Measured from top of the bun to the top of the sling

Notes: Often used for bundled hoses/cables, like theatrical cable for lighting and sound.

CE certified slings available at a rated capacity of 500 kgs @ 7:1