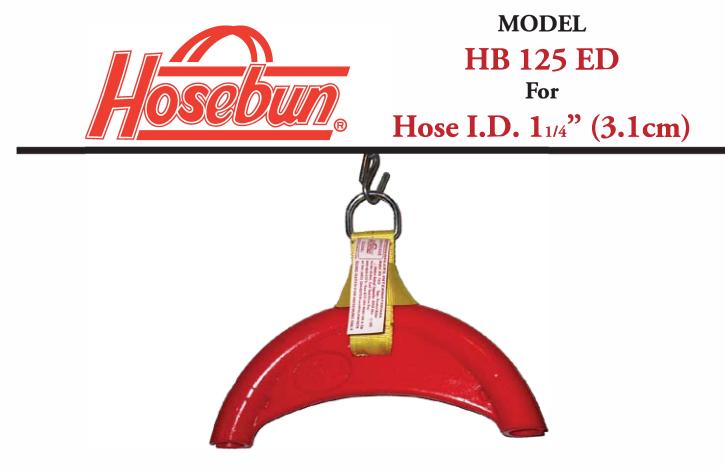

## "The Best Hose Suspension in the World"

| Material:            | URETHANE                        |                               |
|----------------------|---------------------------------|-------------------------------|
| Length:              | 17.5″ / 44.45 cm                |                               |
| Shipping Weight:     | 3.5 lbs / 1.6 kgs               |                               |
| Shipping Dimensions: | 21 x 8 x 4" / 53.4 x 21 x 10 cm |                               |
| Sling Model:         | Metal "D-Ring" Sling            |                               |
| Sling Type:          | RS 16D                          |                               |
| *Sling height:       | 7″ / 17.8 cm                    |                               |
| Sling Material:      | UV Resistant Treated Polyester  |                               |
| Rated Capacity:      | 1350 lbs/ 612 kgs<br>@ 5:1 WLL  | 437 kgs/ 964 lbs<br>@ 7:1 WLL |
| Maximum Temperature: | 200° F / 93.3° C                |                               |

\*Measured from top of the bun to the top of the sling

**Notes:** Used with petroleum hose, refueling stations with hyhose retractors, hydraulic hose bundles and theatrical cabling.

CE certified slings available at a rated capacity of 500 kgs @ 7:1