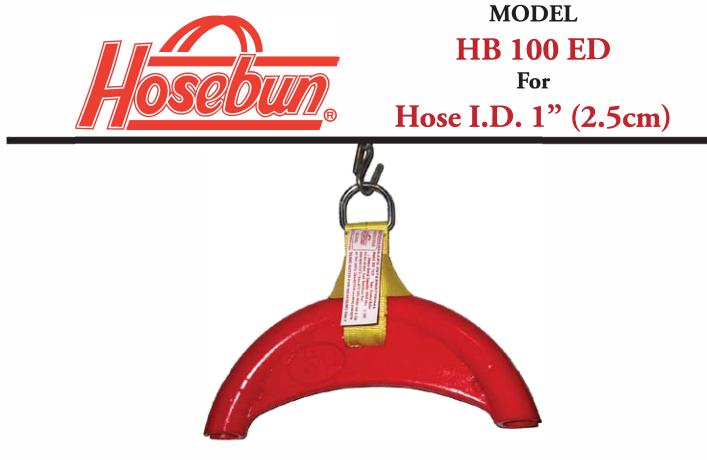

## "The Best Hose Suspension in the World"

| Material:            | URETHANE                       |                               |
|----------------------|--------------------------------|-------------------------------|
| Length:              | 16″ / 40.6 cm                  |                               |
| Shipping Weight:     | 3 lbs / 1.4 kgs                |                               |
| Shipping Dimensions: | 21 x 8 x 4" / 53 x 21 x 10 cm  |                               |
| Sling Model:         | Metal "D-Ring" Sling           |                               |
| Sling Type:          | RS 16D                         |                               |
| *Sling height:       | 8″ / 20 cm                     |                               |
| Sling Material:      | UV Resistant Treated Polyester |                               |
| Rated Capacity:      | 1350 lbs/ 612 kgs<br>@ 5:1 WLL | 437 kgs/ 964 lbs<br>@ 7:1 WLL |
| Maximum Temperature: | 200° F / 93.3° C               |                               |

\*Measured from top of the bun to the top of the sling

**Notes:** The most popular petroleum hose model Used throughout the world at refueling stations. Often used conjunction with retractors.

CE certified slings available at a rated capacity of 500 kgs @ 7:1