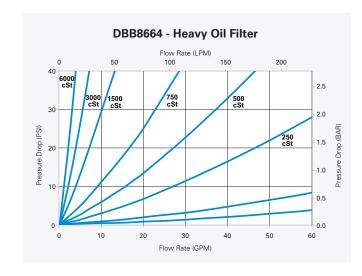

### **SPECIFICATIONS**

| Outer Dimension           | 117 mm                        |  |  |
|---------------------------|-------------------------------|--|--|
| Length                    | 362 mm                        |  |  |
| <b>Working Pressure</b>   | 350 psi / 2413 kPa / 24.1 bar |  |  |
| Maximum Flow Range        | 246 lpm                       |  |  |
| Operating Temperature     | -40 to 118°C                  |  |  |
| Media capacity reached at | 50 psi dP                     |  |  |
| Dry Weight                | 2.3 kg                        |  |  |
| Liquid Capacity           | 3.8 L                         |  |  |
| Media                     | Proprietary synthetic         |  |  |
| Seal Type                 | Viton                         |  |  |
| Internal Liner            | E-coated                      |  |  |
| <b>Potting Compounds</b>  | Ероху                         |  |  |