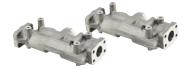

# Donaldson Part No: DBB8664

Fluid Compatibility: Engine and gear oil Micron rating and efficiency: 25 micron Beta 2000

Donaldson DBB8664 provides the targeted ISO cleanliness level of 18/16/13 for the duration of its service life.