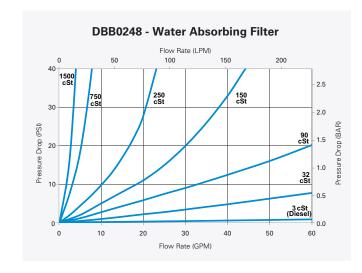

Contaminant loaded media is disposed of with the replaceable can, eliminating the need for manual cleaning of fixed infrastructure or direct handling of concentrated contaminants.

The DBB0248 spin-on elements can be configured for high flow rates with minimal pressure drop.