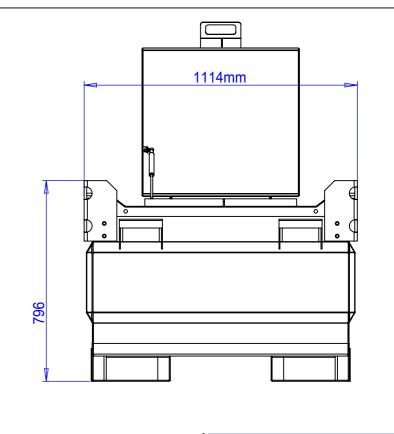

| Size    | Total Fill<br>Level(L) | Safe Fill<br>Level(L) | Length<br>(mm) | Width<br>(mm) | Height<br>(mm) |
|---------|------------------------|-----------------------|----------------|---------------|----------------|
| CUBE550 | 550L                   | 500L                  | 1509           | 1114          | 796            |
|         |                        |                       |                |               |                |