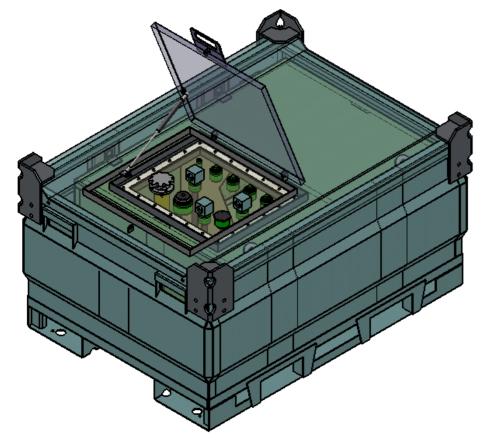

| Size    | Total Fill<br>Level(L) | Safe Fill<br>Level(L) | Length<br>(mm) | Width<br>(mm) | Height<br>(mm) |
|---------|------------------------|-----------------------|----------------|---------------|----------------|
| CUBE550 | 550L                   | 500L                  | 1509           | 1114          | 796            |
|         |                        |                       |                |               |                |

| 07   |       |           |        |          |           |
|------|-------|-----------|--------|----------|-----------|
| 06   |       |           |        |          |           |
| 05   |       |           |        |          |           |
| 04   |       |           |        |          |           |
| 03   |       |           |        |