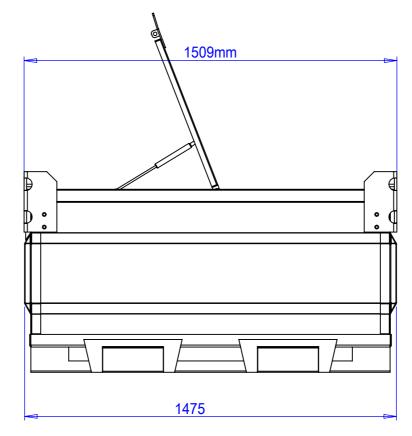

| Size    | Total Fill<br>Level(L) | Safe Fill<br>Level(L) | Length<br>(mm) | Width<br>(mm) | Height<br>(mm) |
|---------|------------------------|-----------------------|----------------|---------------|----------------|
| CUBE550 | 550L                   | 500L                  | 1509           | 1114          | 796            |
|         |                        |                       |                |               |                |