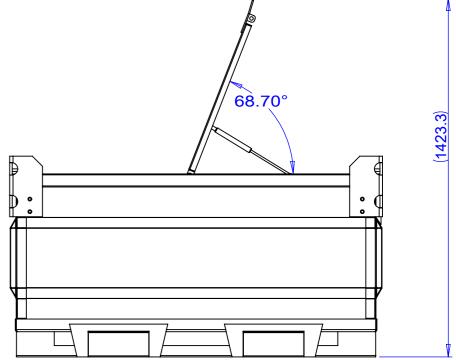

| Size    | Total Fill<br>Level(L) | Safe Fill<br>Level(L) | Length<br>(mm) | Width<br>(mm) | Height<br>(mm) |
|---------|------------------------|-----------------------|----------------|---------------|----------------|
| CUBE550 | 550L                   | 500L                  | 1509           | 1114          | 796            |
|         |                        |                       |                |               |                |