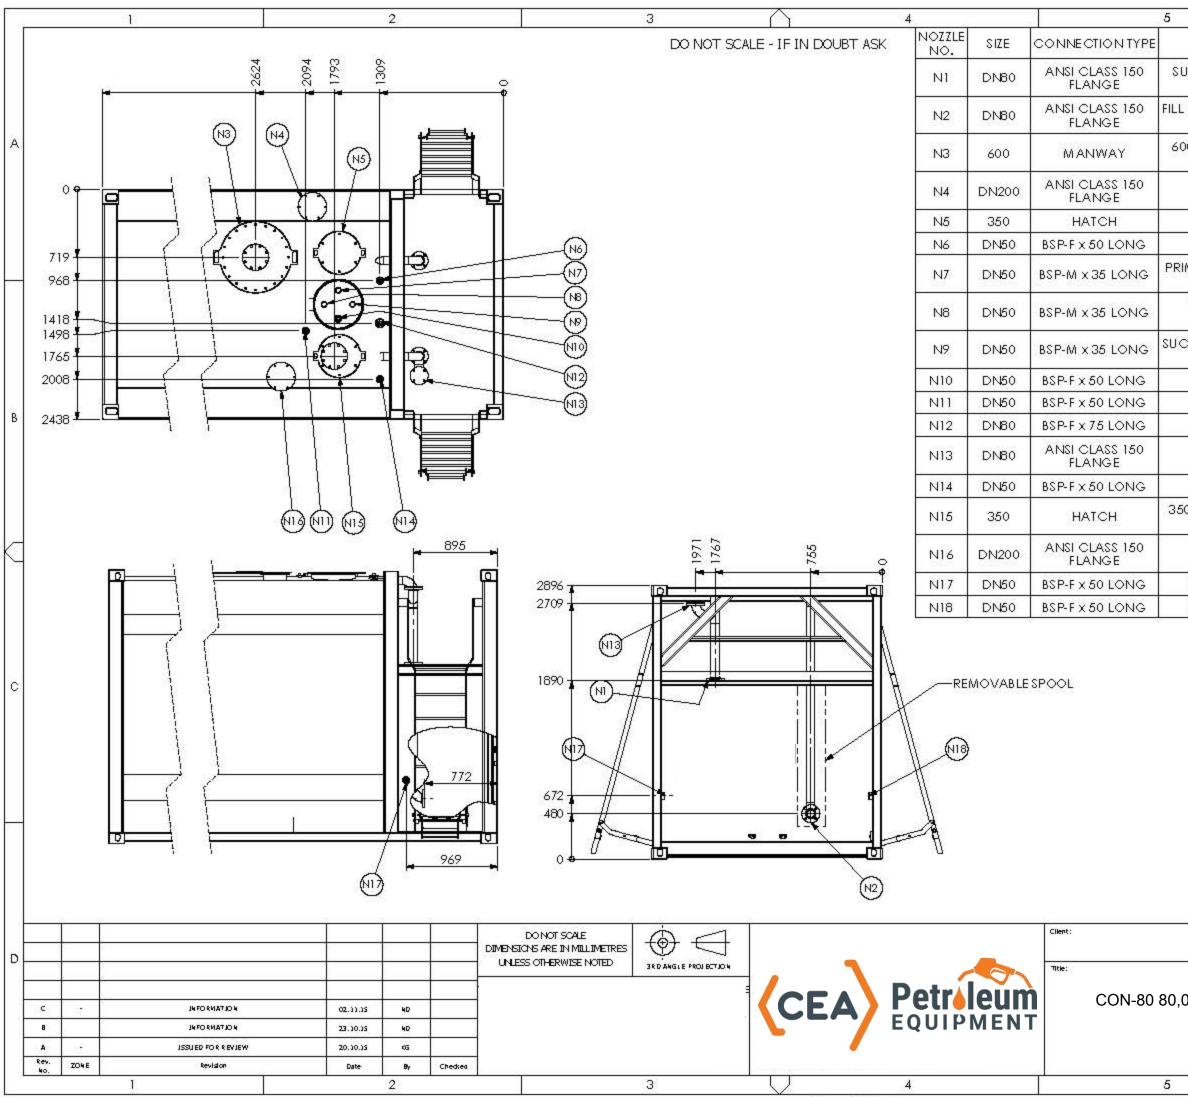

|                                                                | 177                                     |           |  |  |
|----------------------------------------------------------------|-----------------------------------------|-----------|--|--|
|                                                                | 6                                       |           |  |  |
| DESCRIPTION                                                    |                                         |           |  |  |
| JCTION C/W DN80 PIPE 1 10mm FROM FLOOR & ANTI-<br>SYPHON VALVE |                                         |           |  |  |
| PIPE C/W DN80 PIPE W/ ELBO<br>OVERFILL PROTECTION VA           |                                         |           |  |  |
| 00mm MANWAY C/W DN150 ANSI CLASS 150 FLANGE<br>FOR SUB PUMP    |                                         |           |  |  |
| INTERSTITIAL SPACE EMERGENCY VENT                              |                                         |           |  |  |
| 350mm INSPECTION HATCH                                         |                                         |           |  |  |
| OVERFILL WARNIN                                                | IG ALARM                                |           |  |  |
| MARY TANK DIP C/W DN50 PIF<br>FROM DIP ST                      | [2] [2] [2] [2] [2] [2] [2] [2] [2] [2] |           |  |  |
| INTERSTITIAL SPACE DIP C/W<br>INTERNAL FLG                     |                                         |           |  |  |
| CTION SPEAR, DN50 PIPE 3mm<br>DISHED SUMP C/W TH               | FROM MAIN FLOOR INTO<br>READED CAP      |           |  |  |
| SPARE                                                          |                                         |           |  |  |
| SPARE / GAUGE                                                  | : / VENT                                | 253       |  |  |
| SPARE / GAUGE                                                  | : / VENT                                | В         |  |  |
| SUCTION PRIMING PORT / S<br>CONNECTION                         |                                         |           |  |  |
| SPARE / GAI                                                    | UGE                                     |           |  |  |
| 0mm INSPECTION HATCH C/M<br>FLANGE FOR SU                      |                                         |           |  |  |
| PRIMARY TANK EMER                                              | GENCY VENT                              | $\supset$ |  |  |
| SPARE (INTO PUMP BAY) / EXTERNAL ELECTRICALS                   |                                         |           |  |  |
| SPARE (INTO PUMPBAY) / EX                                      | TERNAL ELECTRICALS                      |           |  |  |
| 22 52<br>11 10 10 10 10 10 10 10 10 10 10 10 10 1              |                                         |           |  |  |
|                                                                | BSP FEMALE THREAD                       |           |  |  |
| BSP-M                                                          | I: BSP MALE THREAD                      | С         |  |  |
|                                                                |                                         | ×         |  |  |
|                                                                |                                         |           |  |  |
|                                                                |                                         |           |  |  |
|                                                                |                                         |           |  |  |
|                                                                |                                         |           |  |  |
|                                                                |                                         |           |  |  |
|                                                                |                                         |           |  |  |
|                                                                |                                         |           |  |  |
|                                                                |                                         |           |  |  |
|                                                                |                                         |           |  |  |
|                                                                | Drawn Checked<br>KG                     |           |  |  |
|                                                                | - Date: Approved                        | D         |  |  |
| 000L Self Bunded Tank                                          | 26,10,15<br>Drawing kumber:             |           |  |  |
|                                                                | Sheet No: 2 of 2                        |           |  |  |
|                                                                | Sale: tevi o A O                        |           |  |  |
| 4                                                              | NTS C A3                                |           |  |  |
|                                                                | 6                                       |           |  |  |