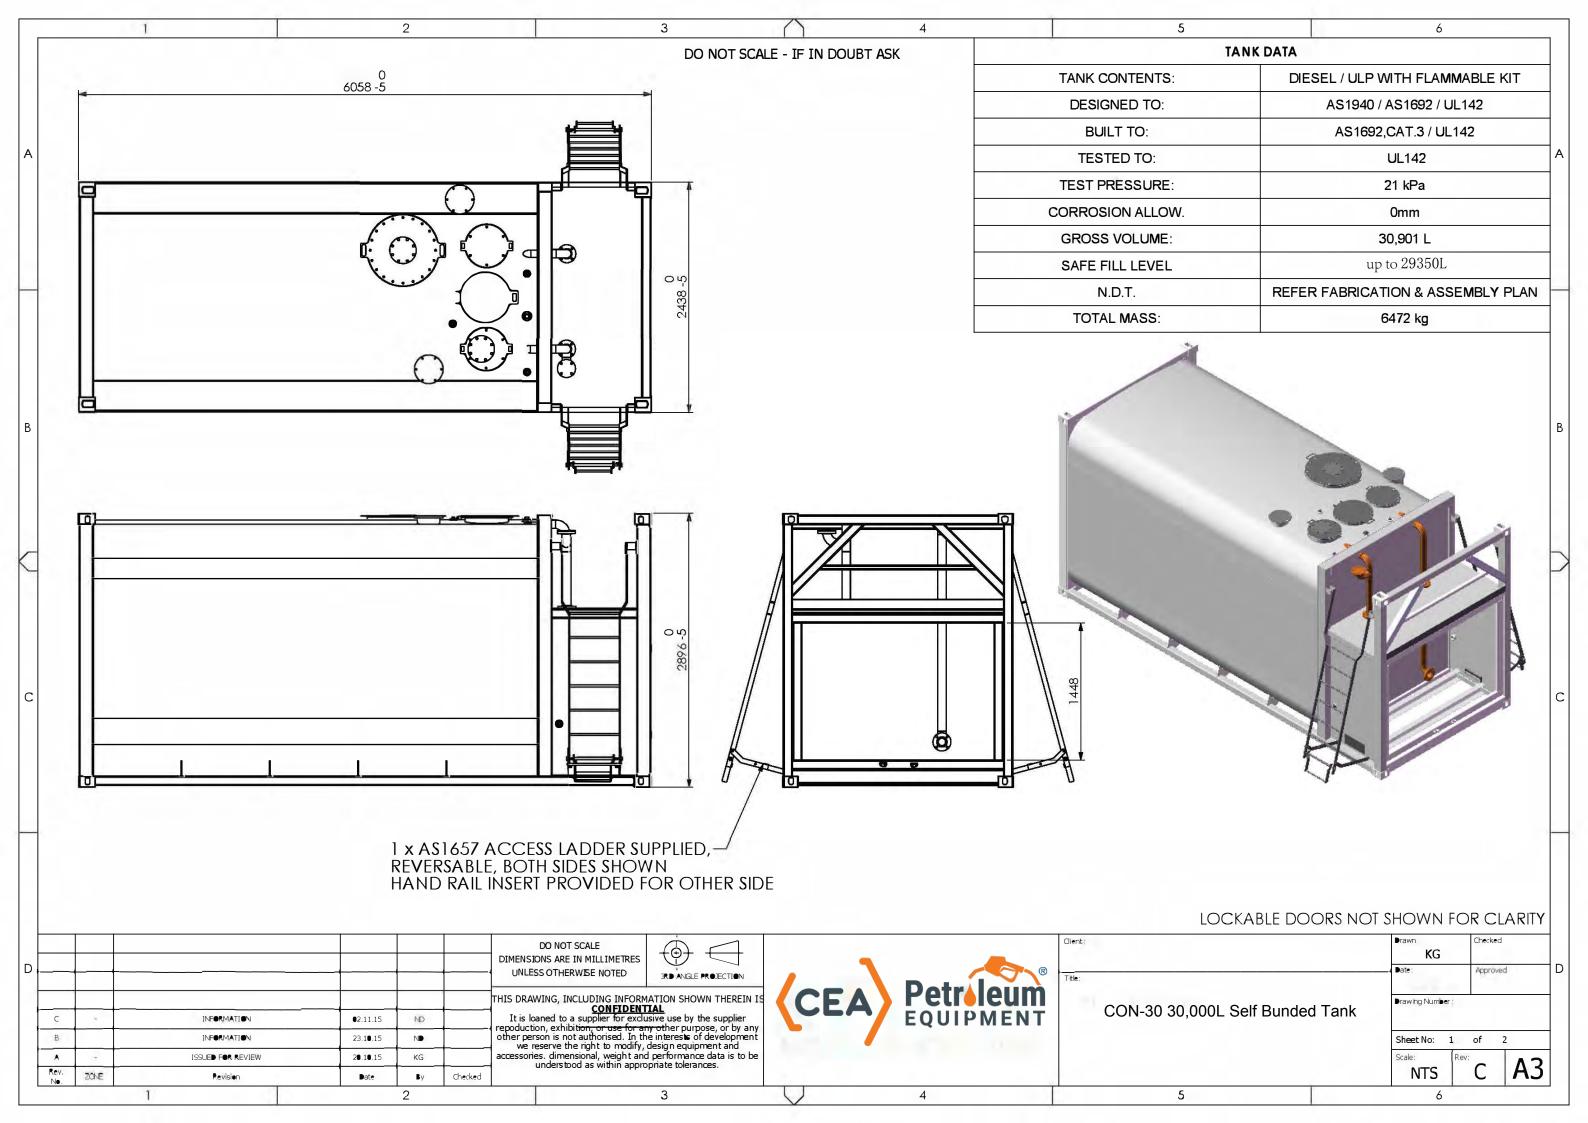

|          |                         | Tank                             |                        |  |  |  |  |
|----------|-------------------------|----------------------------------|------------------------|--|--|--|--|
| (        | Content                 | Diesel                           |                        |  |  |  |  |
| Extern   | al size(LWH)            | 6058x2438x2896mm                 |                        |  |  |  |  |
| Intern   | al size(LWH)            | 4972x23                          | 74x2690mm              |  |  |  |  |
|          | al volume               | 30901L                           |                        |  |  |  |  |
|          | volume                  | Typically 27,000L - up to 29350L |                        |  |  |  |  |
| IG DATE: | TITLE:                  |                                  |                        |  |  |  |  |
|          | CON-30 SELF BUNDED TANK |                                  |                        |  |  |  |  |
|          |                         |                                  |                        |  |  |  |  |
|          | DRAWING NO.:            |                                  | REV:                   |  |  |  |  |
|          |                         |                                  | SHEET: A3              |  |  |  |  |
|          | PURCHASE                |                                  | 1 of 15<br>Scale:      |  |  |  |  |
|          | ORDER NO. :             |                                  | Scale:<br>No scale ⊕-⊖ |  |  |  |  |
|          |                         |                                  |                        |  |  |  |  |