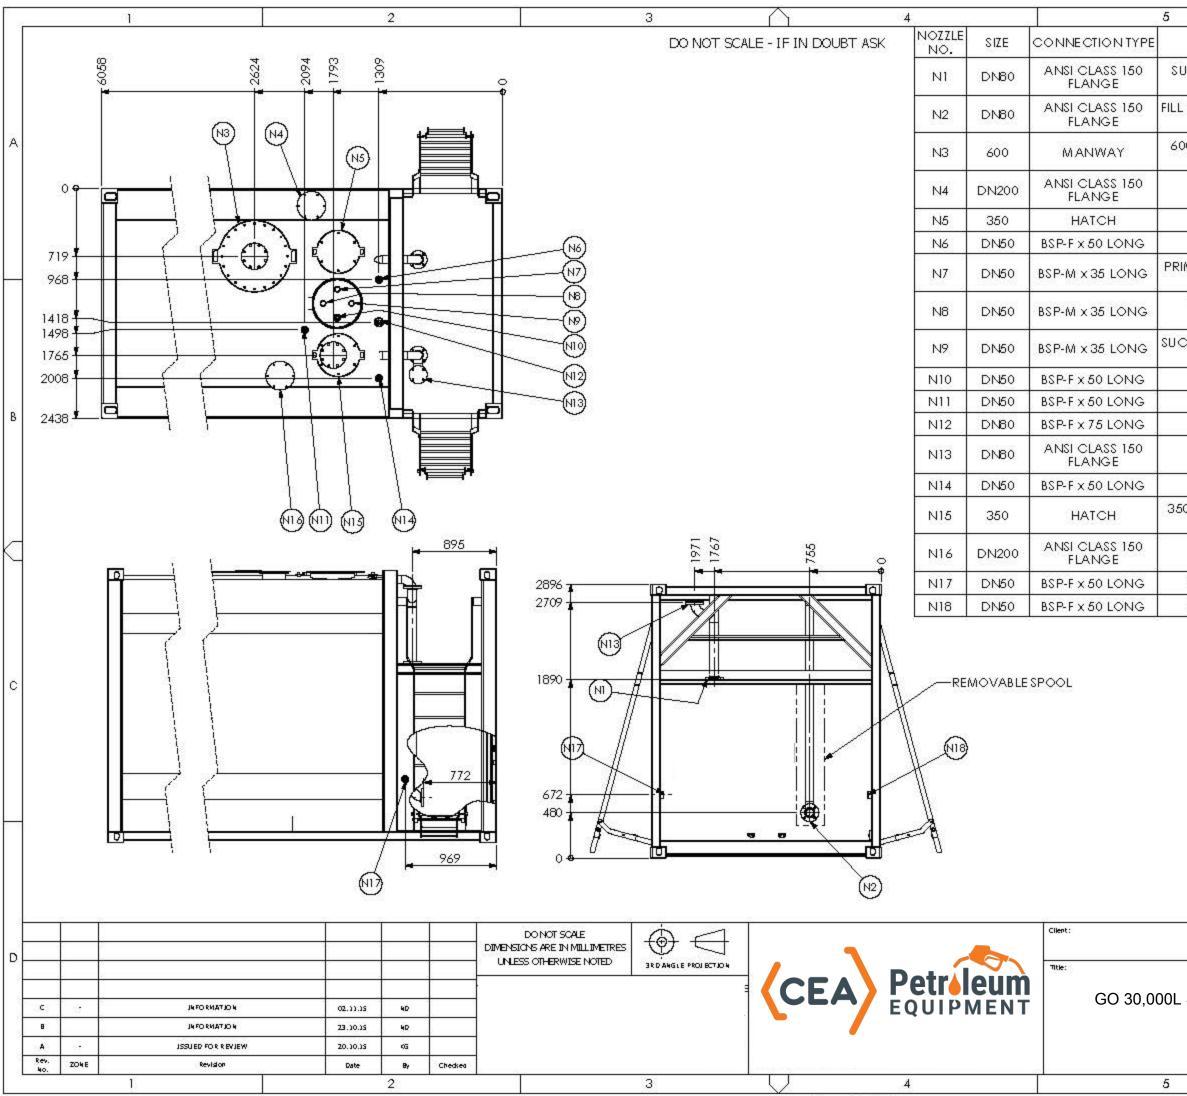

|                                                                                      | 17.0                        |   |  |  |  |  |  |  |
|--------------------------------------------------------------------------------------|-----------------------------|---|--|--|--|--|--|--|
|                                                                                      | 6                           |   |  |  |  |  |  |  |
| DESCRIPTION                                                                          |                             |   |  |  |  |  |  |  |
| JCTION C/W DN80 PIPE 1 10mm FROM FLOOR & ANTI-<br>SYPHON VALVE                       |                             |   |  |  |  |  |  |  |
| PIPE C/W DN80 PIPE W/ ELBOW 44mm FROM FLOOR &<br>OVERFILL PROTECTION VALVE AND SPOOL |                             |   |  |  |  |  |  |  |
| 00mm MANWAY C/W DN150 ANSI CLASS 150 FLANGE<br>FOR SUB PUMP                          |                             |   |  |  |  |  |  |  |
| INTERSTITIAL SPACE EMERGENCY VENT                                                    |                             |   |  |  |  |  |  |  |
| 350mm INSPECTION HATCH                                                               |                             |   |  |  |  |  |  |  |
| OVERFILL WARNING ALARM                                                               |                             |   |  |  |  |  |  |  |
| MARY TANK DIP C/W DN50 PIPE 25mm HIGH OPENING<br>FROM DIP STRIKE                     |                             |   |  |  |  |  |  |  |
| INTERSTITIAL SPACE DIP C/W<br>INTERNAL FL                                            |                             |   |  |  |  |  |  |  |
| CTION SPEAR, DN50 PIPE 3mm FROM MAIN FLOOR INTO<br>DISHED SUMP C/W THREADED CAP      |                             |   |  |  |  |  |  |  |
| SPARE                                                                                |                             |   |  |  |  |  |  |  |
| SPARE / GAUGI                                                                        | e / vent                    |   |  |  |  |  |  |  |
| SPARE / GAUGI                                                                        | e / vent                    | В |  |  |  |  |  |  |
| SUCTION PRIMING PORT / CONNECTI                                                      |                             |   |  |  |  |  |  |  |
| SPARE / GA                                                                           | UGE                         |   |  |  |  |  |  |  |
| 0mm INSPECTION HATCH C/W DN150 ANSI CLASS 150<br>FLANGE FOR SUB PUM P                |                             |   |  |  |  |  |  |  |
| PRIMARY TANK EMERGENCY VENT                                                          |                             |   |  |  |  |  |  |  |
| SPARE (INTO PUMP BAY) / EXTERNAL ELECTRICALS                                         |                             |   |  |  |  |  |  |  |
| SPARE (INTO PUMP BAY) / EXTERNAL ELECTRICALS                                         |                             |   |  |  |  |  |  |  |
|                                                                                      |                             |   |  |  |  |  |  |  |
|                                                                                      | : BSP FEMALE THREAD         |   |  |  |  |  |  |  |
| BSP-N                                                                                | A: BSP MALE THREAD          | С |  |  |  |  |  |  |
|                                                                                      |                             | × |  |  |  |  |  |  |
|                                                                                      |                             |   |  |  |  |  |  |  |
|                                                                                      |                             |   |  |  |  |  |  |  |
|                                                                                      |                             |   |  |  |  |  |  |  |
|                                                                                      |                             |   |  |  |  |  |  |  |
|                                                                                      |                             |   |  |  |  |  |  |  |
|                                                                                      |                             |   |  |  |  |  |  |  |
|                                                                                      |                             |   |  |  |  |  |  |  |
|                                                                                      |                             |   |  |  |  |  |  |  |
|                                                                                      | s                           |   |  |  |  |  |  |  |
|                                                                                      | Drawn Checked<br>KG         |   |  |  |  |  |  |  |
|                                                                                      | Date: Approved              | D |  |  |  |  |  |  |
| Self Bunded Tank                                                                     | 26.10.15<br>Drawing kumber: |   |  |  |  |  |  |  |
|                                                                                      | Sheet No: 2 of 2            |   |  |  |  |  |  |  |
|                                                                                      | Cealar Barr                 |   |  |  |  |  |  |  |
| 4                                                                                    | NTS C A3                    |   |  |  |  |  |  |  |
|                                                                                      | 6                           |   |  |  |  |  |  |  |