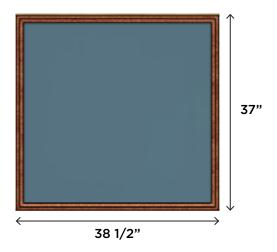

Lets plan on a 37" x 38 1/2" Window (GLASS).

We will need to frame in our rough opening an  $1\,\%$ " bigger in each dimension.

This will account for our window jamb and a small clearance gap.

Window Casings are applied after the Tongue and Groove panels are on the wall!