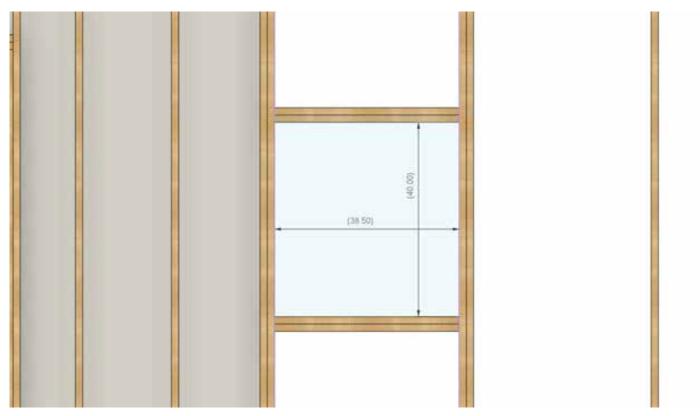

Lets plan on a 37" x 38 1/2" Window (GLASS).

We will need to frame in our rough opening an  $1\,\%$ " bigger in each dimension.

This will account for our window jamb and a small clearance gap.

Window Casings are applied after the Tongue and Groove panels are on the wall!