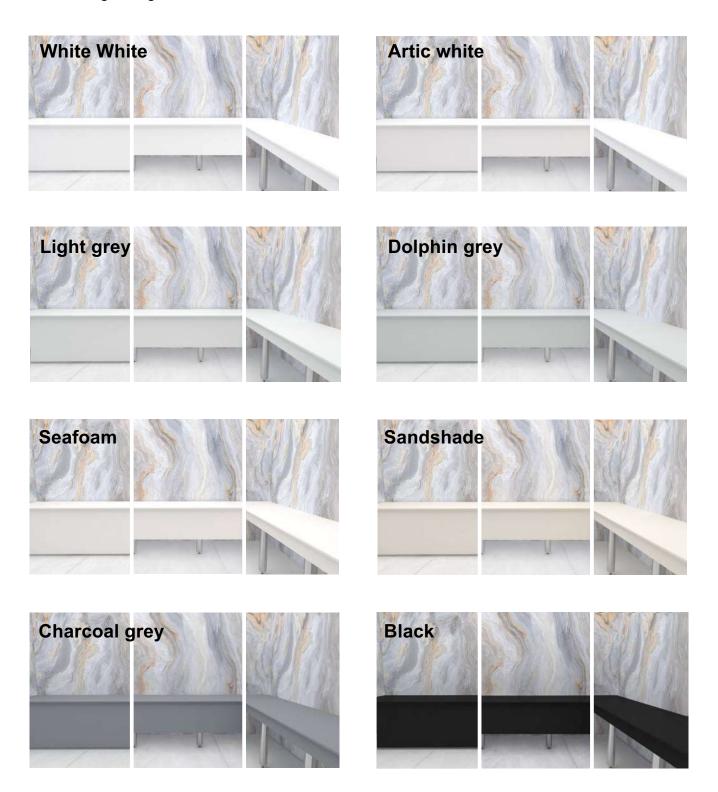

#### **CUSTOMIZED BENCHING**

Select one of our 8 standard bench colors and include one, two or three-tier benching on one or all walls of the steam room. Include full skirting, partial skirting or no skirting to create the ideal sitting configuration.