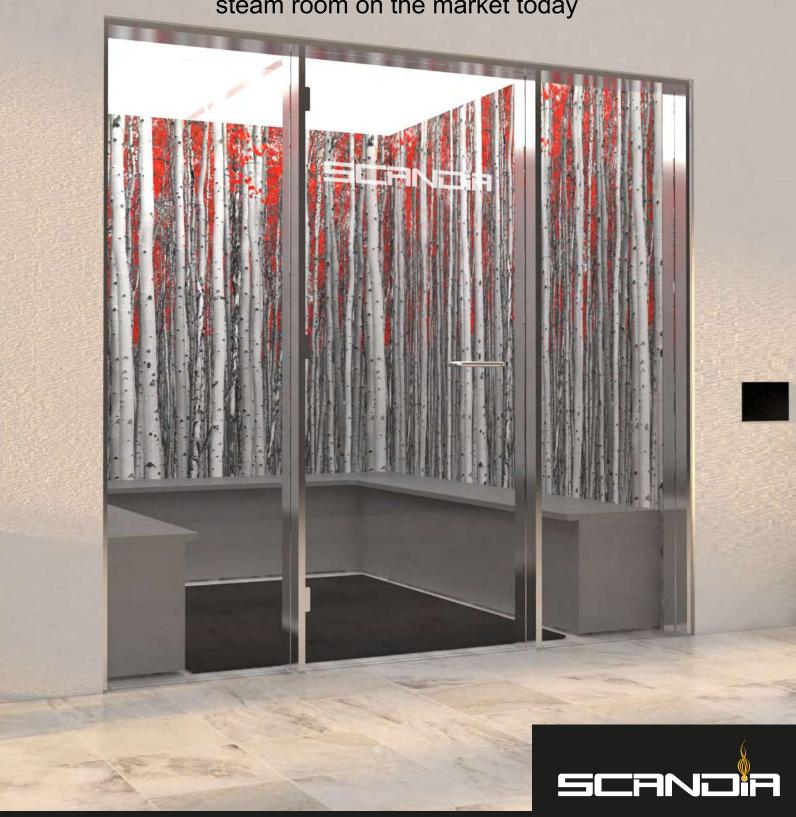

# THE ADVANCED HYBRID STEAM ROOM

The most energy efficient and sanitary steam room on the market today

We have successfully blended legacy and innovation to create the most sanitary, energy efficient and advanced steam room in the world. With our auto sanitization features, our fully customizable wall and bench designs along with our energy saving engineered design, The Advanced Hybrid Steam Room is the most revolutionary steam room available today.

## **FOREST ROOMS**

Forest-1

# **FOREST WALLS**

Forest-2

Forest-3

Forest-4

Forest-5