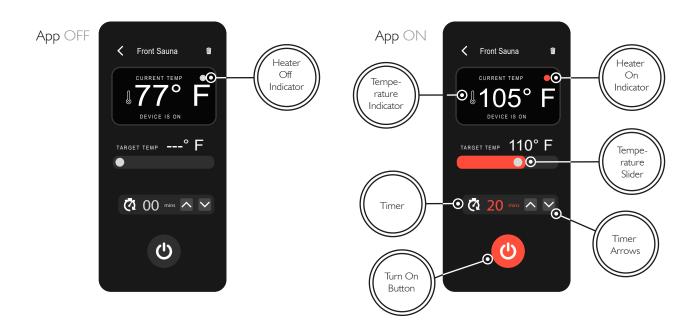

#### SMART SAUNA WI-FI CONTROLLER

#### REVOLUTIONIZE YOUR SAUNA EXPERIENCE

Our Smart WiFi Controller allows you to control your sauna remotely from aywhere in the world with a smartphone app.

### **FEATURES**

Time selector from 0 to 60 minutes

Temperature option from 75 to 180 °F

Control the Ultra-Sauna Heater in the mobile application anywhere

and anytime

3.5" Touch Sreen Controller

ntegrated to the Cloud

`Û Chromotherapy Lights

°C / °F option

saunas.com info@saunas.com 1.888.503.8157

### ABOUT OUT APP

Although the WiFi Heater Controller and the Scandia Smart Sauna App have similarities, the ideal is to have both.

The main feature of the Scandia Smart Sauna App is that you can control your sauna from anywhere in the world. In other words, you can turn it on,

regulate the temperature, and the chromotherapy lights so that when you arrive, the sauna is ready to use.

Our app is available in:

info@saunas.com

1.888.503.8157