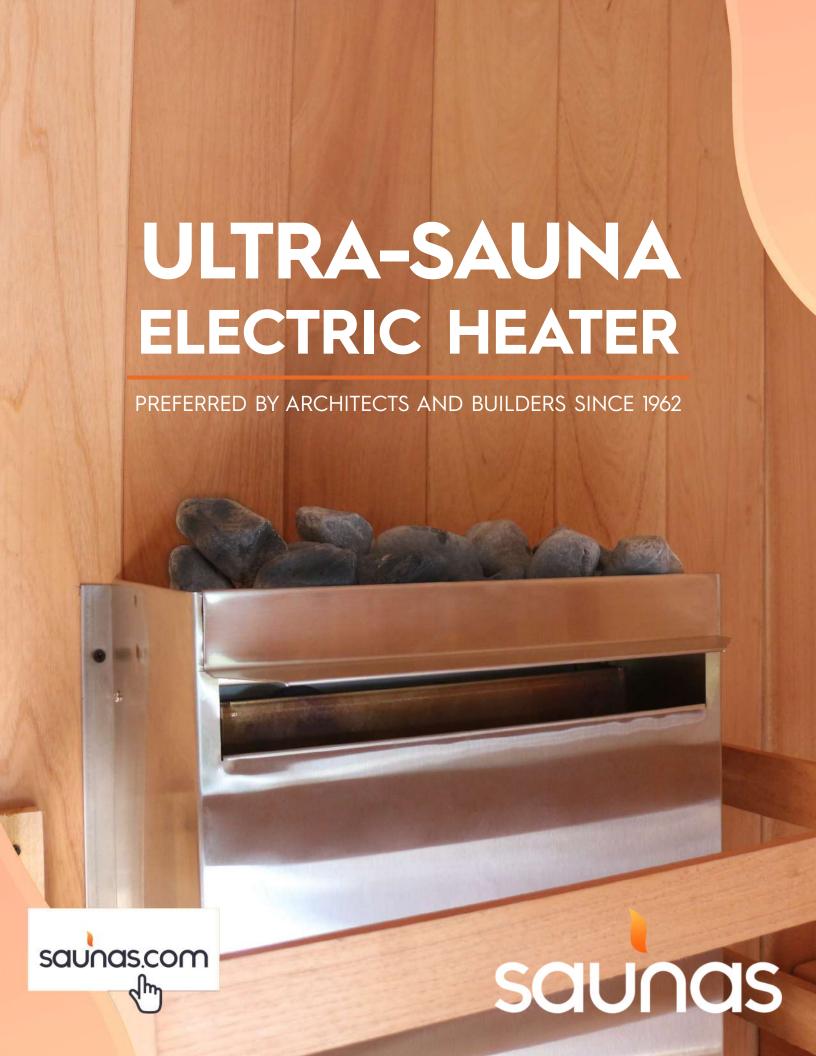

# INTRODUCTION

Scandia Ultra-Sauna Electric Heaters are manufactured for use in a wood sauna room. Our sleek, compact, and 100% stainless steel design creates a beautiful and highly functional heater. These units also incorporate an elevated rock tray to prevent damage during the application of water and utilize a convection-style airflow.

## **FEATURES**

High-quality and highly durable. Made from 22-gauge brushed stainless steel

Heats from 140 to 1,680 cubic feet (depending on model)

Unique, solid steamer tray design allows for water pouring while keeping the heating elements dry and protected

**UL** Listed

Built-in thermal cut-out protects against overheating

Includes sauna rocks, installation instructions, 60-minute timer, and thermostat sensor wall cover

Features an unprecedented 10-year warranty on the shell and one-year warranty on parts