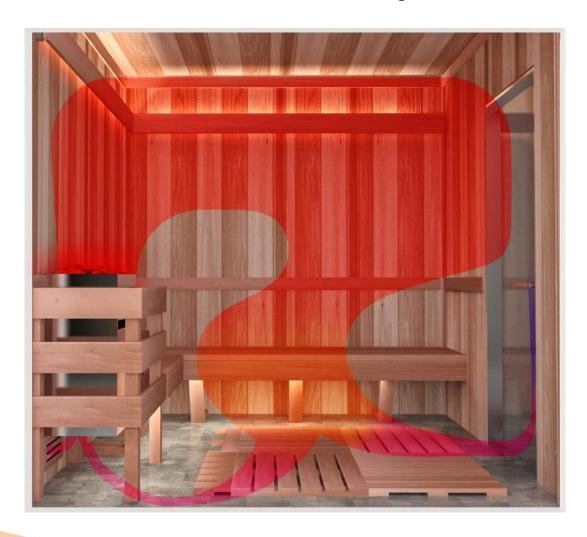

### **HEAT FLOW**

Some may believe that a sauna must be completely sealed so none of the heat escapes, ultimately wasting energy. This however is untrue. We put this myth to rest when we developed a quality air ventilation system. Air circulation is vital to keep the users healthy and to also maximize the benefits of sauna bathing.

The system consists of placing coven vent under the heater so that it can take fresh air from the outside and immediately heat it, and this air is distributed from top to bottom, this you have two options:

- Evacuate under the door (all our saunas have 1 inch of separation between the door and the floor to speed up air circulation).
- Enter once more under the Heater to be heated again.