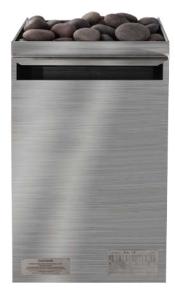

# INTRODUCTION

Scandia Ultra-Sauna Electric Heaters are manufactured for use in a wood sauna room. Our sleek, compact, and 100% stainless steel design creates a beautiful and highly functional heater. These units also incorporate an elevated rock tray to prevent damage during the application of water and utilize a convection-style airflow.

## **FEATURES**

High-quality and highly durable. Made from 22-gauge brushed stainless steel

Heats from 140 to 1,680 cubic feet (depending on model)

Unique, solid steamer tray design allows for water pouring while keeping the heating elements dry and protected

**UL** Listed

Built-in thermal cut-out protects against overheating

Includes sauna rocks, installation instructions, 60-minute timer, and thermostat sensor wall cover

Features an unprecedented 10-year warranty on the shell and one-year warranty on parts