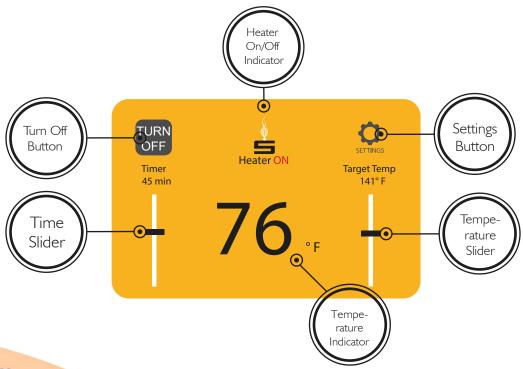

#### SMART SAUNA WI-FI CONTROLLER

#### REVOLUTIONIZE YOUR SAUNA EXPERIENCE

Our Smart WiFi Controller allows you to control your sauna remotely from aywhere in the world with a smartphone app.

### **FEATURES**

Time selector from 0 to 60 minutes

Temperature option from 75 to 180 °F

Control the Ultra-Sauna Heater in the mobile application anywhere

and anytime

3.5" Touch Sreen Controller

ntegrated to the Cloud

`Û Chromotherapy Lights

°C / °F option

saunas.com info@saunas.com 1.888.503.8157