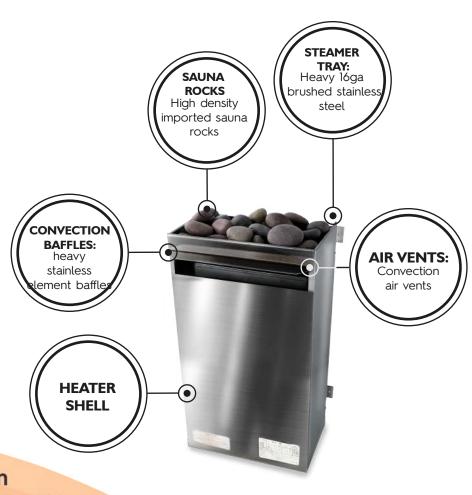

# INTRODUCTION

Scandia Ultra-Sauna Electric Heaters are manufactured for use in a wood sauna room. Our sleek, compact, and 100% stainless steel design creates a beautiful and highly functional heater. These units also incorporate an elevated rock tray to prevent damage during the application of water and utilize a convection-style airflow.

## **FEATURES**

High-quality and highly durable. Made from 22-gauge brushed stainless steel

Heats from 140 to 1,680 cubic feet (depending on model)

Unique, solid steamer tray design allows for water pouring while keeping the heating elements dry and protected

**UL** Listed

Built-in thermal cut-out protects against overheating

Includes sauna rocks, installation instructions, 60-minute timer, and thermostat sensor wall cover

Features an unprecedented 10-year warranty on the shell and one-year warranty on parts