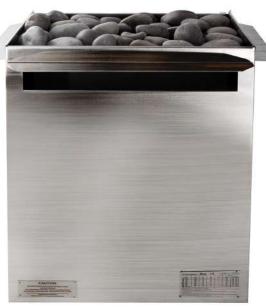

# INTRODUCTION

Scandia Ultra-Sauna Electric Heaters are manufactured for use in a wood sauna room. Our sleek, compact, and 100% stainless steel design creates a beautiful and highly functional heater. These units also incorporate an elevated rock tray to prevent damage during the application of water and utilize a convection-style airflow.

## **FEATURES**

High-quality and highly durable. Made from 22-gauge brushed stainless steel

Heats from 140 to 1,680 cubic feet (depending on model)

Unique, solid steamer tray design allows for water pouring while keeping the heating elements dry and protected

**UL** Listed

Built-in thermal cut-out protects against overheating

Includes sauna rocks, installation instructions, 60-minute timer, and thermostat sensor wall cover

Features an unprecedented 10-year warranty on the shell and one-year warranty on parts