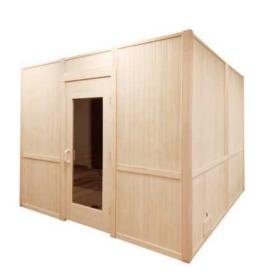

# TRADITIONAL INDOOR MODULAR SAUNA

## **FEATURES**

Scandia MFG caters to your customer needs and will build your Traditional Indoor Modular Sauna to your desired dimensions.

7/16"x6" Spanish cedar tongue and groove panels for all walls and ceiling (vertical installation)

I x4 Spanish cedar benches and supports

Matching trim for ceiling, corners, and base

Standard with stainless steel heater with external controls

Pre-hung, solid core, cedar wood door with glass panel

Spanish cedar bench skirts

Tru-Tile flooring for walking area (does not cover under benches)

FSK vapor barrier

Vapor proof wall light

Deluxe wall thermometer/hygrometer

Wooden bucket and wooden ladle

Hardware for assembly