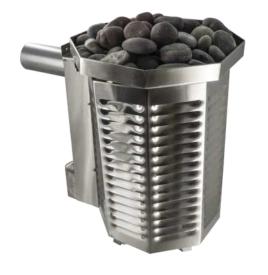

#### Gas Heater

Our gas heater is also highly sophisticated and built to last. These are made from 321 spec stainless steel, which is the same material used in jet engine after-burners. Our gas heaters also feature the largest rock tray in the industry.

No electricity needed Produces more heat