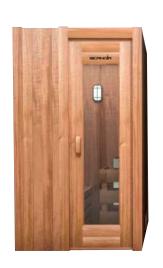

I x4 Spanish cedar benches and supports

Matching trim for ceiling, corners, and base

Standard with stainless steel heater with external controls

Pre-hung, solid core, cedar wood door with glass panel

Spanish cedar bench skirts

#### Color Wood

Spanish Cedar

Hand-Finished Natural Black

Poplar Wood

Hand-Finished Ivory White

Wood Classic Doors

Glass Doors