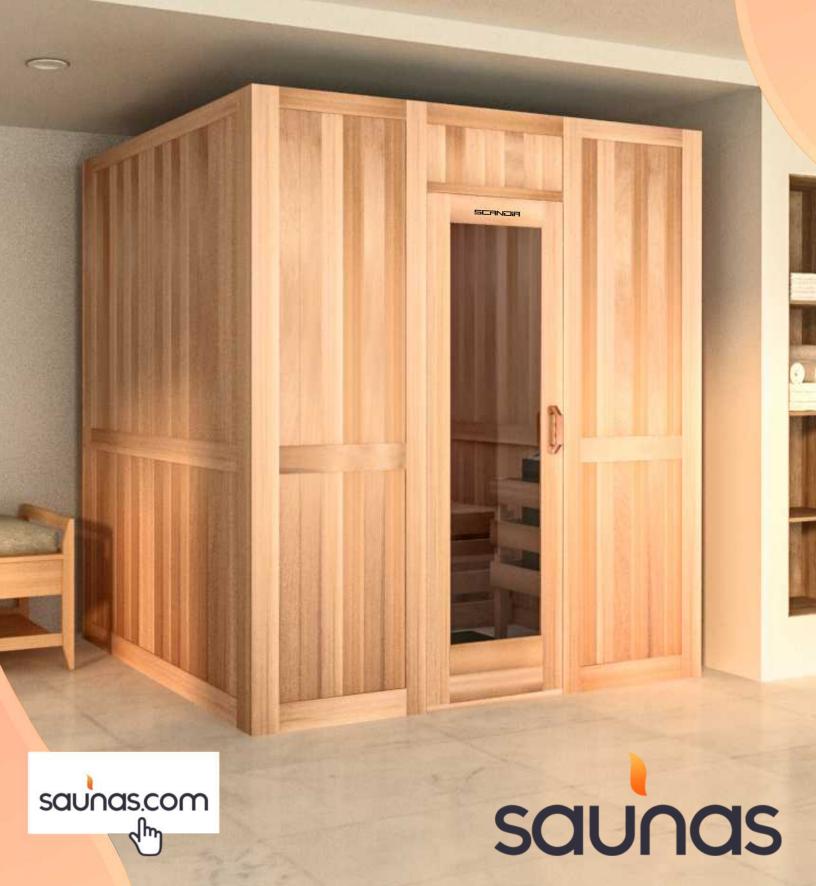

# TRADITIONAL INDOOR MODULAR SAUNA

## **INTRODUCTION**

We understand remodeling an existing structure is not always the easiest solution for installing a quality sauna. As a completely freestanding structure, the Scandia Manufacturing pre-fabricated Sauna kit can be placed in almost any room or covered space with little to no room

## **FEATURES**

Scandia MFG caters to your customer needs and will build your Traditional Indoor Modular Sauna to your desired dimensions.

7/16"x6" Spanish cedar tongue and groove panels for all walls and ceiling (vertical installation)

I x4 Spanish cedar benches and supports

Matching trim for ceiling, corners, and base

Standard with stainless steel heater with external controls

Pre-hung, solid core, cedar wood door with glass panel

Spanish cedar bench skirts