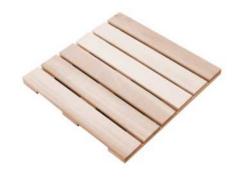

#### **Duck-board**

An excellent option if you are looking for a high quality, traditional, flooring.

Dimensions: 24" x 24" x 1 3/8"