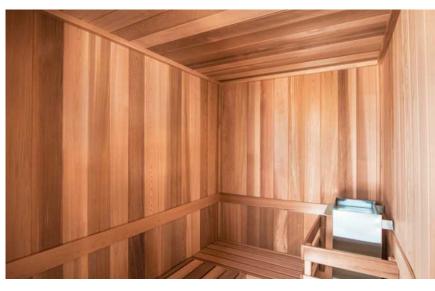

## **FEATURES**

Scandia MFG caters to your customer needs and will build your Traditional Indoor Modular Sauna to your desired dimensions.

7/16"x6" Spanish cedar tongue and groove panels for all walls and ceiling (vertical installation)

I x4 Spanish cedar benches and supports

Matching trim for ceiling, corners, and base

Standard with stainless steel heater with external controls

Pre-hung, solid core, cedar wood door with glass panel

Spanish cedar bench skirts

Tru-Tile flooring for walking area (does not cover under benches)

FSK vapor barrier

Vapor proof wall light

Deluxe wall thermometer/hygrometer

Wooden bucket and wooden ladle

Hardware for assembly