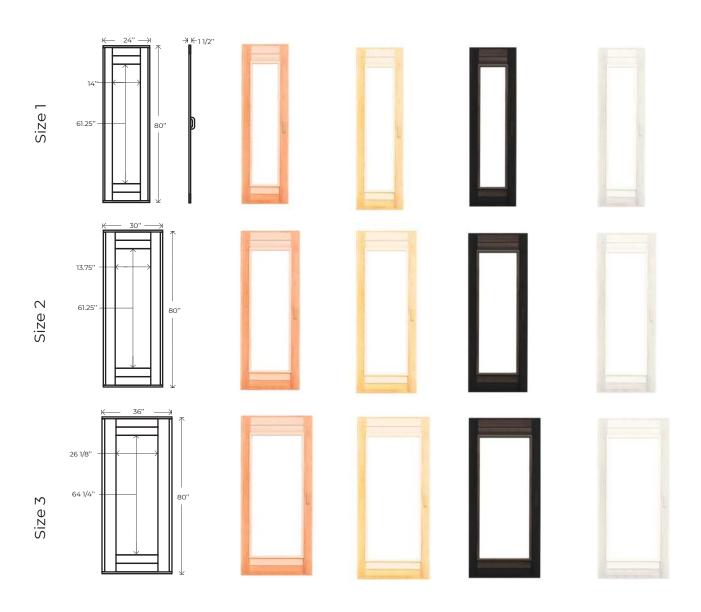

## **FEATURES**

Scandia MFG caters to your customer needs and will build your Traditional Indoor Modular Sauna to your desired dimensions.

7/16"x6" Spanish cedar tongue and groove panels for all walls and ceiling (vertical installation)

#### Color Wood

Spanish Cedar

Hand-Finished Natural Black

Poplar Wood

Hand-Finished Ivory White

Wood Classic Doors

Glass Doors