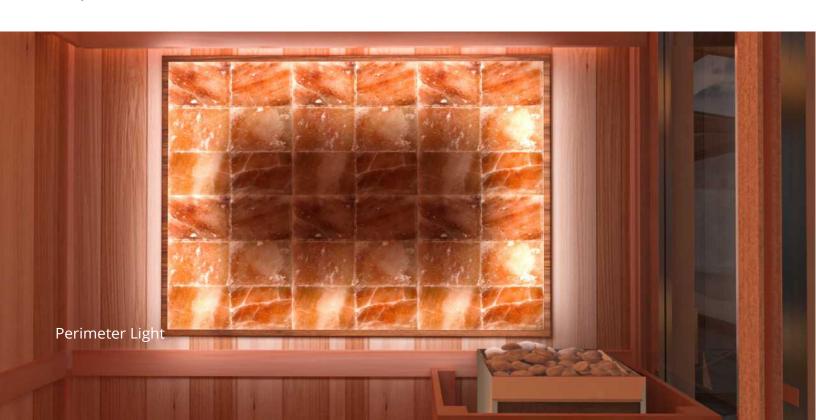

#### Himalayan Salt Panels

Our Himalayan Salt Wall Panels make an excellent addition to your sauna room. They have an aesthetic appeal plus a unique functionality that creates a beautiful look, along with the health benefits of himalayan salt itself.

#### **Features**

Made from 100% authentic himalayan salt blocks

Choose between pink, red or white panel colors

Available with LED lighting with remote

Proprietary mounting system for easy installation

Easily removable for cleaning, maintenance or repair

Pink Salt Panel

White Salt Panel

Red Salt Panel