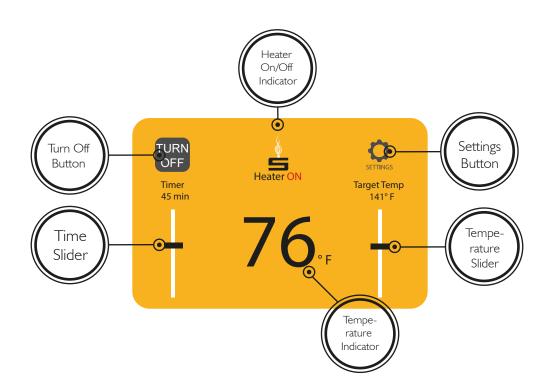

#### Smart Sauna Wi-Fi Controller

Our Smart WiFi Controller allows you to regulate your sauna from aywhere in the world with our smartphone app.

#### **Features**

- ( Time selector from 0 to 60 minutes
- Temperature selector
- °C / °F Selector
- Capacitive Touch Sensor
- Integrated to the Cloud
- Chromotherapy Lights (Check availability)