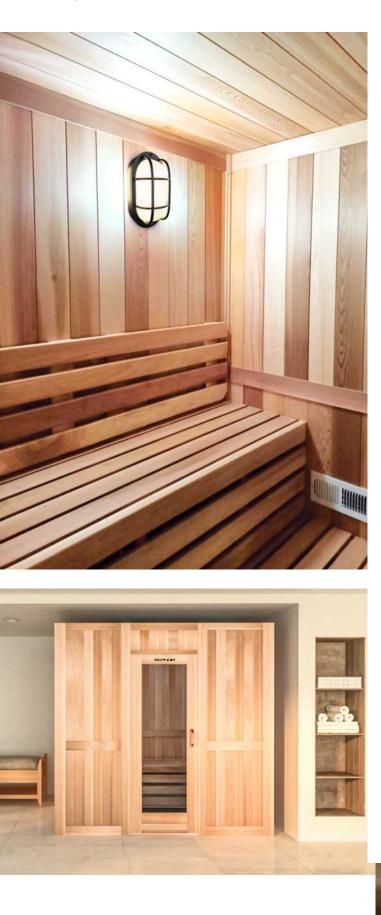

phone app.

#### **Features**

- ( Time selector from 0 to 60 minutes
- Temperature selector
- °C / °F Selector
- Capacitive Touch Sensor
- Integrated to the Cloud
- Chromotherapy Lights (Check availability)



#### Himalayan Salt Panels

Our Himalayan Salt Wall Panels make an excellent addition to your sauna room. They have an aesthetic appeal plus a unique functionality that creates a beautiful look, along with the health benefits of himalayan salt itself.

#### **Features**

Made from 100% authentic himalayan salt blocks

Choose between pink, red or white panel colors

Available with LED lighting with remote

Proprietary mounting system for easy installation

Easily removable for cleaning, maintenance or repair



Pink Salt Panel



White Salt Panel



Red Salt Panel



## **GALLERY**











info@saunas.com

1.888.503.8157