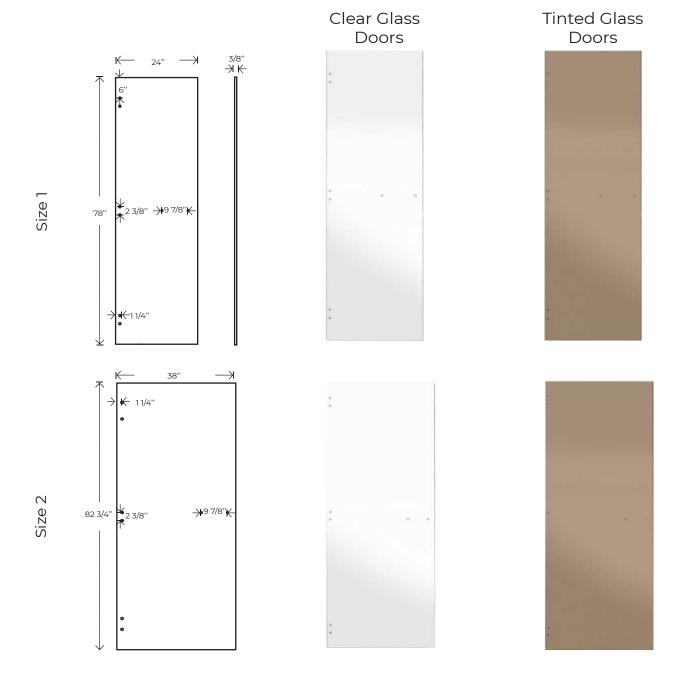

I x4 Spanish cedar benches and supports

Matching trim for ceiling, corners, and base

Standard with stainless steel heater with external controls

Pre-hung, solid core, cedar wood door with glass panel

Spanish cedar bench skirts

#### Color Wood

Spanish Cedar

Hand-Finished Natural Black

Poplar Wood

Hand-Finished Ivory White

Wood Classic Doors

Glass Doors