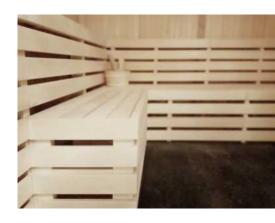

I x4 Spanish cedar benches and supports

Matching trim for ceiling, corners, and base

Standard with stainless steel heater with external controls

Pre-hung, solid core, cedar wood door with glass panel

Spanish cedar bench skirts

#### Flooring

#### **Duck-board**

An excellent option if you are looking for a high quality, traditional, flooring.

Dimensions: 24" x 24" x 1 3/8"

#### Tru-Tile

Perfect for your sauna or steam room floors. These tiles are made of PVC and interlock. Place them in your high traffic areas in your sauna or steam room.

Dimensions: 12"W x 12"L x 9/16"H