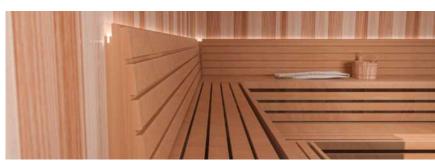

## **FEATURES**

Scandia MFG caters to your customer needs and will build your Traditional Indoor Modular Sauna to your desired dimensions.

7/16"x6" Spanish cedar tongue and groove panels for all walls and ceiling (vertical installation)

I x4 Spanish cedar benches and supports

Matching trim for ceiling, corners, and base

Standard with stainless steel heater with external controls

Pre-hung, solid core, cedar wood door with glass panel

Spanish cedar bench skirts

Tru-Tile flooring for walking area (does not cover under benches)

FSK vapor barrier

Vapor proof wall light

Deluxe wall thermometer/hygrometer

Wooden bucket and wooden ladle

Hardware for assembly