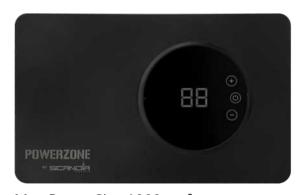

#### PowerZone 100

Max Room Size 1000 cu ft.

Neutralizes and eliminates unwanted, bacteria, viruses, mold, and mildew.

Utilizes electrolysis to convert O2 molecules (oxygen) to O3 (ozone).

Reduces the use of toxic chemicals.

Drastically decreases man-hours dedicated to traditional cleaning methods of saunas and