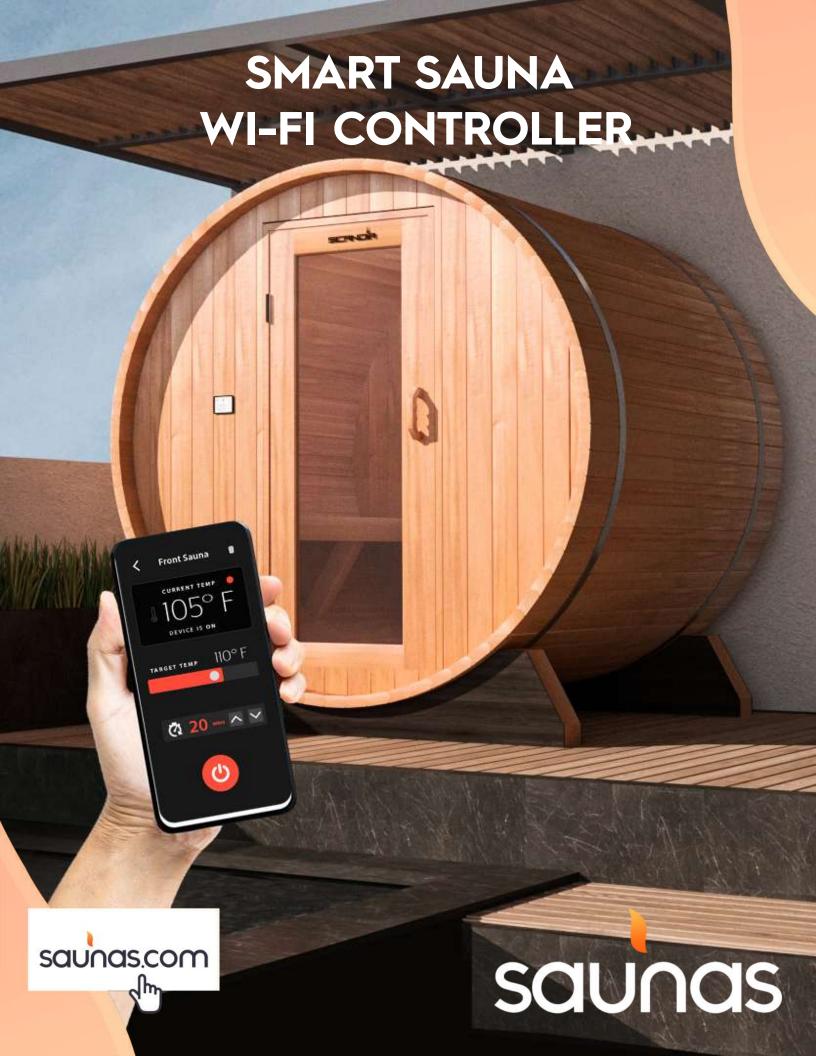

#### REVOLUTIONIZE YOUR SAUNA EXPERIENCE

Our Smart WiFi Controller allows you to control your sauna remotely from aywhere in the world with a smartphone app.

## **ABOUT OUR APP**

You can also download our exclusive mobile app, which offers the same benefits as our Smart Sauna Wi-Fi Controller. In addition, our app allows you to schedule your sauna session remotely, and it notifies you once your Heater has reached the desired temperature.

App ON Front Sauna empe Heate rature CURRENT TEMP ndicato ndicat 105° F TARGET TEMP 110° F rature Slide Ø 20 Turn Or **(**) Arrow

Our apps are available in: