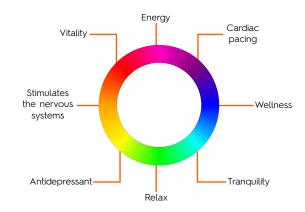

## CHROMOTHERAPY LIGHTS

The regulation of temperature and time are not the only functions that this intelligent system shares. Another luxurious option is our chromotherapy lights. This vibrant antidote promotes relaxation, healing, and harmony. Incorporate a method that has been practiced for over 2,000 years right in your own home.

There lies a wide variety of health benefits within chromotherapy healing. Every hue carries particular vibrational frequencies that activates biochemical processes within the body, thus provides different healing properties. Elevate your body and mind with this ancient technique.