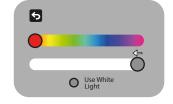

## CHROMOTHERAPY LIGHTS

The regulation of temperature and time are not the only functions that this intelligent system shares. Another luxurious option is our chromotherapy lights. This vibrant antidote promotes relaxation, healing, and harmony. Incorporate a method that has been practiced for over 2,000 years right in your own home.

There lies a wide variety of health benefits within chromotherapy healing. Every hue carries particular vibrational frequencies that activates biochemical processes within the body, thus provides different healing properties. Elevate your body and mind with this ancient technique.