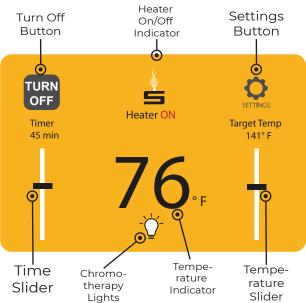

### **FEATURES**

Temperature option from 75 to 180 °F

Control the Ultra-Sauna Heater in the mobile app anywhere and anytime

Chromotherapy Lights

Integrated to the Cloud

## CHROMOTHERAPY LIGHTS

The regulation of temperature and time are not the only functions that this intelligent system shares. Another luxurious option is our chromotherapy lights. This vibrant antidote promotes relaxation, healing, and harmony. Incorporate a method that has been practiced for over 2,000 years right in your own home.

There lies a wide variety of health benefits within chromotherapy healing. Every hue carries particular vibrational frequencies that activates biochemical processes within the body, thus provides different healing properties. Elevate your body and mind with this ancient technique.