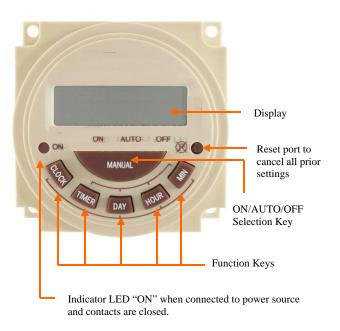

## **Programming Instructions**

### To Set or Change the Day and Time:

To clear entire memory, press key. Hold down the **CLOCK** key while pressing either the **DAY**, **HOUR** or **MINUTES** keys. Continue pressing until the desired day or number is shown. Then simply lift finger off of the **CLOCK** key to set.

## To Set Program (ON/OFF times):

Press TIMER key once to enter into program mode. Display will show "1 ON - - - - " Press DAY key to choose any of 15 different day combinations for the first ON time. Note: days of the week having the same program should be copied by selecting the desired combination of days.

Press the **HOUR** key and then the **MINUTE** key to select the desired first **ON** time.

Press **TIMER** key once. Display will show "1 **OFF** - - - - ". Repeat previous step to select the desired **OFF** time. Repeat the entire sequence to complete up to eight ON/OFF times as desired.

When programming is done, press the **CLOCK** key then the **MANUAL** key repeatedly until the indicator bar is above the word "**AUTO**"

#### To Review Program:

Press **TIMER** key repeatedly. When done, press **CLOCK** key to return to the time of day.

#### To Cancel/Change Part of the Program:

Press **TIMER** key repeatedly until the particular **ON** or **OFF** time appears, the repeatedly press the **DAY** key until the display show " - - - - " Set new **ON** and **OFF** time.

#### **To Override Automatic Operation:**

Press MAMUAL key to move indicator bar to the desired ON or OFF position.

Note: Timer will not resume automatic operation until indicator bar is repositioned above the word AUTO.