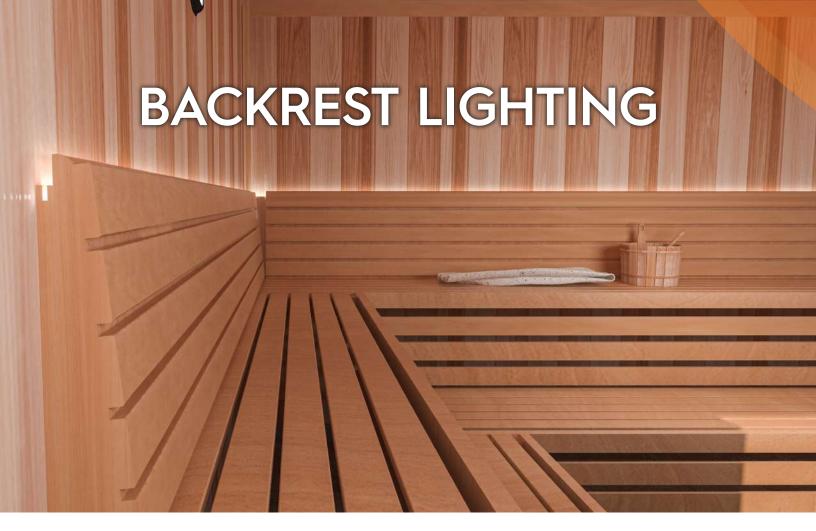

### **FEATURES**

- Provides additional light and ambiance
- Crafted with cedar wood and LED strips
- Compatible with benches and backrest

Mod. Backerst

info@saunas.com 1.888.503.8157

Mod. Bench W Toe Kick 1 Tier