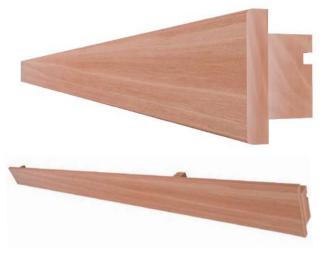

### COVE LIGHTING

### **FEATURES**

- Ideal for creating a relaxing environment
- · Crafted with cedar wood and LED strips
- Recommended for:
  - Pre- Cut Sauna
  - Hand-Finished Sauna
  - Traditional Interior Modular Sauna
  - Traditional Outdoor Modular Sauna