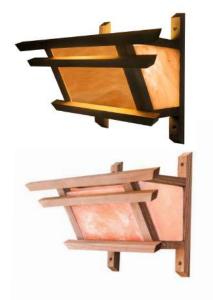

## CEDAR WALL SCONCE

#### FEATURES

- Hand-crafted cedar wood
- Corner shade for vapor proof wall Light
- Dimensions: 16" H x 16"