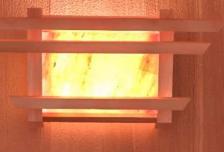

### HIMALAYAN SALT WALL SCONCE

#### **FEATURES**

- Crafted with Tibetan Sourced Pink Sea Salt and a Black Walnut frame
- Ability to upgrade to a dimmable and rotable, recessed light
- Dimensions: 10"L x 12"H x 7"D