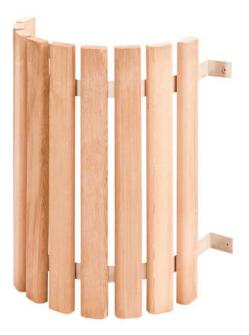

## CEDAR WALL SCONCE

#### FEATURES

- Hand-crafted cedar wood
- Corner shade for vapor proof wall Light
- Dimensions: 16" H x 16"