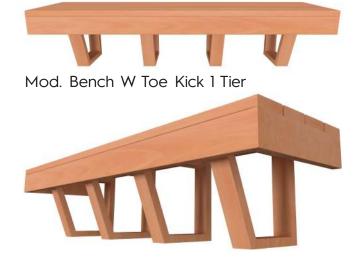

#### **FEATURES**

- Ideal for creating a relaxing environment
- Crafted with cedar wood and LED strips
- Compatible with bench W
  Toe Kick 1 Tier

### **FEATURES**

- Provides additional light and ambiance
- Crafted with cedar wood and LED strips
- Compatible with benches and backrest

Mod. Backerst

info@saunas.com 1.888.503.8157

Mod. Bench W Toe Kick 1 Tier