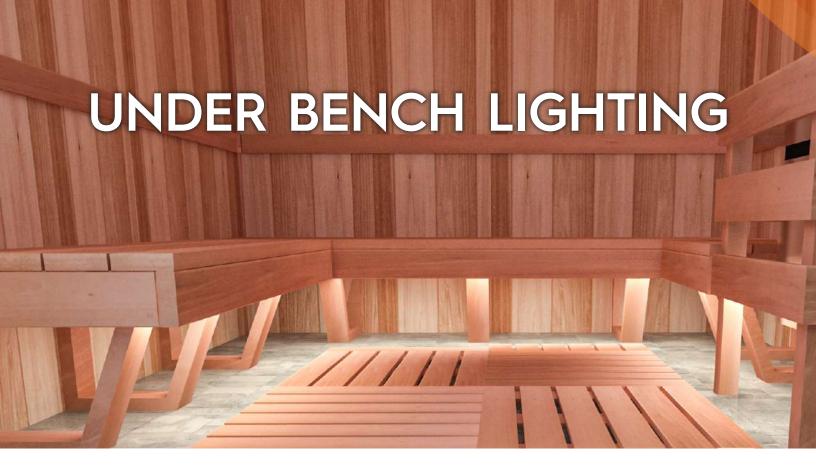

### COVE LIGHTING

### **FEATURES**

- Ideal for creating a relaxing environment
- · Crafted with cedar wood and LED strips
- Recommended for:
  - Pre- Cut Sauna
  - Hand-Finished Sauna
  - Traditional Interior Modular Sauna
  - Traditional Outdoor Modular Sauna

#### **FEATURES**

- Ideal for creating a relaxing environment
- Crafted with cedar wood and LED strips
- Compatible with bench W
  Toe Kick 1 Tier

### **FEATURES**

- Provides additional light and ambiance
- Crafted with cedar wood and LED strips
- Compatible with benches and backrest

Mod. Backerst

info@saunas.com 1.888.503.8157

Mod. Bench W Toe Kick 1 Tier