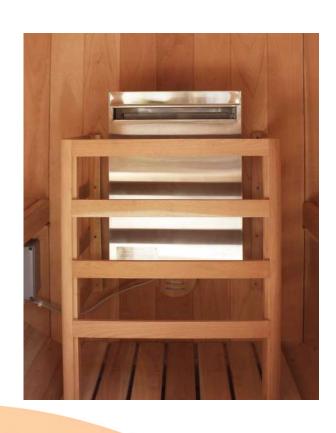

The sauna heater guard rail is an elegant protection barrier made of natural cedar wood. Preserving safety in your sauna never looked so good.

#### INTRODUCTION

The Ultra Sauna Heaters can reach temperatures up to 180° F, so it is essential to read all the disclaimers before and after assembly and maintain safety measures.

Available in three different models and sizes, suitable for electric and gas heaters.