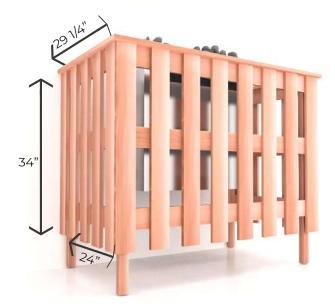

#### INTRODUCTION

The Ultra Sauna Heaters can reach temperatures up to 180° F, so it is essential to read all the disclaimers before and after assembly and maintain safety measures.

Available in three different models and sizes, suitable for electric and gas heaters.

The sauna heater guard rail is an elegant protection barrier made of natural cedar wood. Preserving safety in your sauna never looked so good.

# SMALL TRADITIONAL HEATER SAUNA GUARD RAIL

- Available for electric sauna heaters and gas sauna heaters
- Available for traditional mounting (in the middle of a sauna wall) or corners
- Available in grade "A" cedar wood
- Recommended for Sauna Models:
  - Pre-Cut Sauna
  - Pre-Cut Hand-Finished Sauna
  - Traditional Indoor Modular Sauna
  - Traditional Outdoor Modular Sauna

# MEDIUM TRADITIONAL HEATER SAUNA GUARD RAIL

- Available for electric sauna heaters and gas sauna heaters
- Available for traditional mounting (in the middle of a sauna wall) or corners
- Available in grade "A" cedar wood
- Recommended for Sauna Models:
  - Pre-Cut Sauna
  - Pre-Cut Hand-Finished Sauna
  - Traditional Indoor Modular Sauna
  - Traditional Outdoor Modular Sauna

### LARGE TRADITIONAL HEATER SAUNA GUARD RAIL

- Available for electric sauna heaters and gas sauna heaters
- Available for traditional mounting (in the middle of a sauna wall) or corners
- Available in grade "A" cedar wood
- Recommended for Sauna Models:
  - Pre-Cut Sauna
  - Pre-Cut Hand-Finished Sauna
  - Traditional Indoor Modular Sauna
  - Traditional Outdoor Modular

Sauna

#### **DELUX HEATER SAUNA GUARD RAIL**

- Available for electric sauna heaters and gas sauna heaters
- Available for traditional mounting (in the middle of a sauna wall) or corners
- Available in grade "A" cedar wood
- Recommended for Sauna Models:
  - Pre-Cut Sauna
  - Pre-Cut Hand-Finished Sauna
  - Traditional Indoor Modular Sauna
  - Traditional Outdoor Modular Sauna