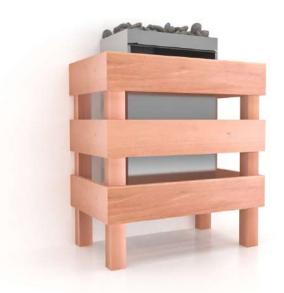

The sauna heater guard rail is an elegant protection barrier made of natural cedar wood. Preserving safety in your sauna never looked so good.

# SMALL TRADITIONAL HEATER SAUNA GUARD RAIL

- Available for electric sauna heaters and gas sauna heaters
- Available for traditional mounting (in the middle of a sauna wall) or corners
- Available in grade "A" cedar wood
- Recommended for Sauna Models:
  - Pre-Cut Sauna
  - Pre-Cut Hand-Finished Sauna
  - Traditional Indoor Modular Sauna
  - Traditional Outdoor Modular Sauna