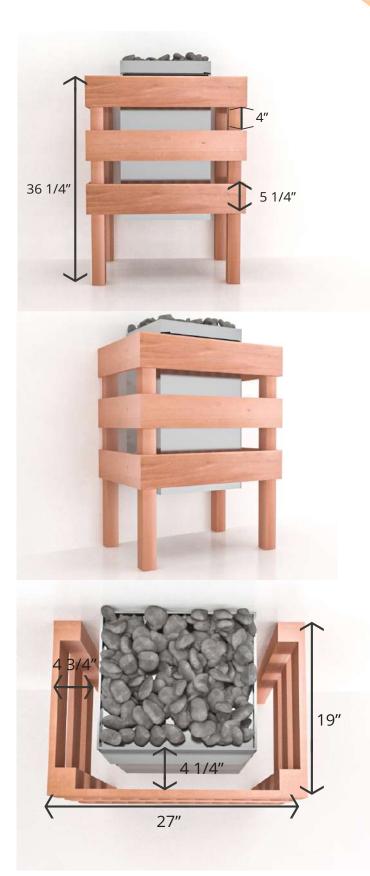

# MEDIUM TRADITIONAL HEATER SAUNA GUARD RAIL

- Available for electric sauna heaters and gas sauna heaters
- Available for traditional mounting (in the middle of a sauna wall) or corners
- Available in grade "A" cedar wood
- Recommended for Sauna Models:
  - Pre-Cut Sauna
  - Pre-Cut Hand-Finished Sauna
  - Traditional Indoor Modular Sauna
  - Traditional Outdoor Modular Sauna