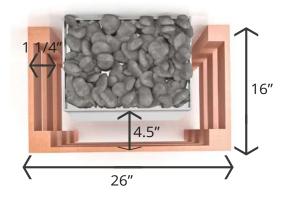

# SMALL TRADITIONAL HEATER SAUNA GUARD RAIL

- Available for electric sauna heaters and gas sauna heaters
- Available for traditional mounting (in the middle of a sauna wall) or corners
- Available in grade "A" cedar wood
- Recommended for Sauna Models:
  - Pre-Cut Sauna
  - Pre-Cut Hand-Finished Sauna
  - Traditional Indoor Modular Sauna
  - Traditional Outdoor Modular Sauna