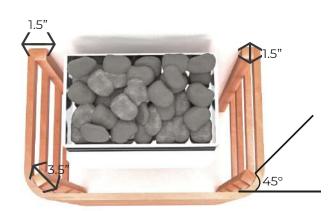

The sauna heater guard rail is an elegant protection barrier made of natural cedar wood. Preserving safety in your sauna never looked so good.

#### **BARREL SAUNA GUARD RAIL**

- Available for electric sauna heaters and gas sauna heaters
- Available only for traditional mounting (in the middle of a sauna wall)
- Available in grade "A" cedar wood
- Exclusively for the Barrel Sauna with Electric Heater