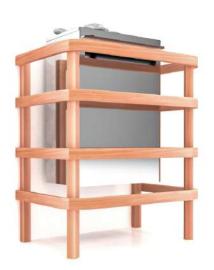

The sauna heater guard rail is an elegant protection barrier made of natural cedar wood. Preserving safety in your sauna never looked so good.

#### **DELUX HEATER SAUNA GUARD RAIL**

- Available for electric sauna heaters and gas sauna heaters
- Available for traditional mounting (in the middle of a sauna wall) or corners
- Available in grade "A" cedar wood
- Recommended for Sauna Models:
  - Pre-Cut Sauna
  - Pre-Cut Hand-Finished Sauna
  - Traditional Indoor Modular Sauna
  - Traditional Outdoor Modular Sauna