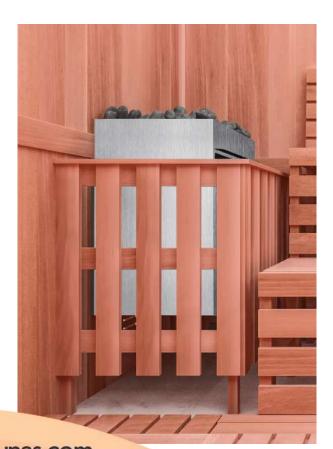

#### INTRODUCTION

The Ultra Sauna Heaters can reach temperatures up to 180° F, so it is essential to read all the disclaimers before and after assembly and maintain safety measures.

Available in three different models and sizes, suitable for electric and gas heaters.

The sauna heater guard rail is an elegant protection barrier made of natural cedar wood. Preserving safety in your sauna never looked so good.