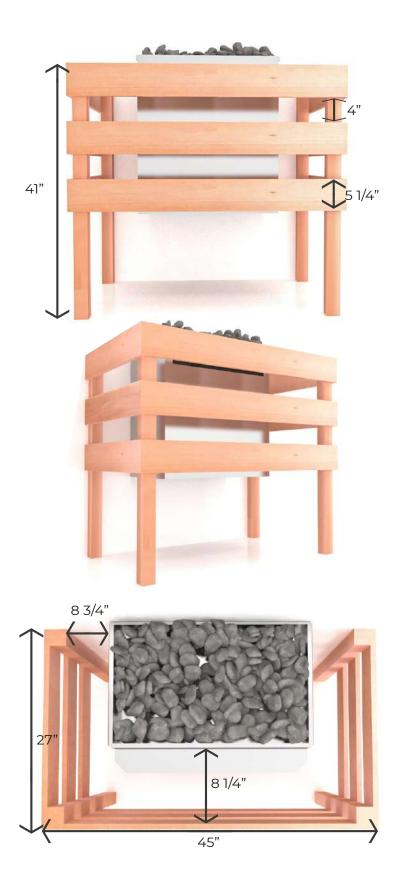

### LARGE TRADITIONAL HEATER SAUNA GUARD RAIL

- Available for electric sauna heaters and gas sauna heaters
- Available for traditional mounting (in the middle of a sauna wall) or corners
- Available in grade "A" cedar wood
- Recommended for Sauna Models:
  - Pre-Cut Sauna
  - Pre-Cut Hand-Finished Sauna
  - Traditional Indoor Modular Sauna
  - Traditional Outdoor Modular

Sauna