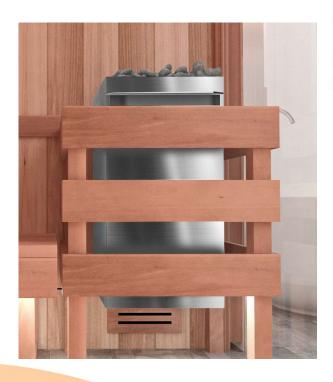

The sauna heater guard rail is an elegant protection barrier made of natural cedar wood. Preserving safety in your sauna never looked so good.