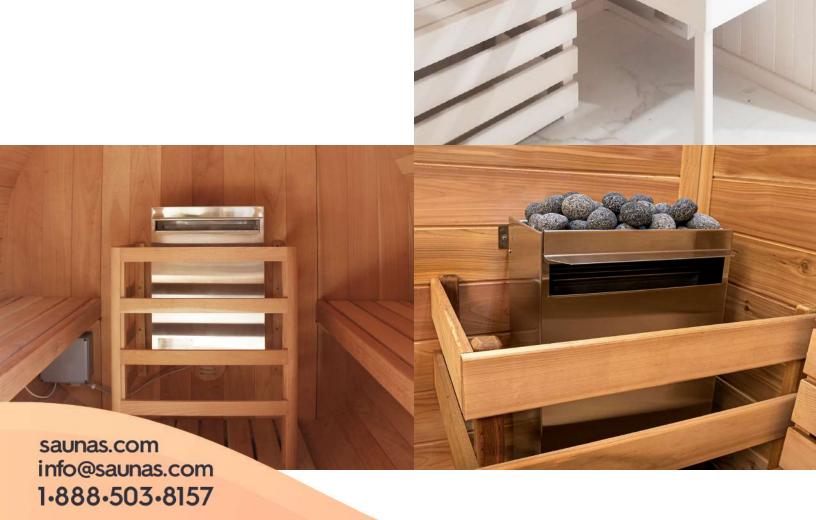

The sauna heater guard rail is an elegant protection barrier made of natural cedar wood. Preserving safety in your sauna never looked so good.

#### **BARREL SAUNA GUARD RAIL**

- Available for electric sauna heaters and gas sauna heaters
- Available only for traditional mounting (in the middle of a sauna wall)
- Available in grade "A" cedar wood
- Exclusively for the Barrel Sauna with Electric Heater

#### **DELUX HEATER SAUNA GUARD RAIL**

- Available for electric sauna heaters and gas sauna heaters
- Available for traditional mounting (in the middle of a sauna wall) or corners
- Available in grade "A" cedar wood
- Recommended for Sauna Models:
  - Pre-Cut Sauna
  - Pre-Cut Hand-Finished Sauna
  - Traditional Indoor Modular Sauna
  - Traditional Outdoor Modular Sauna