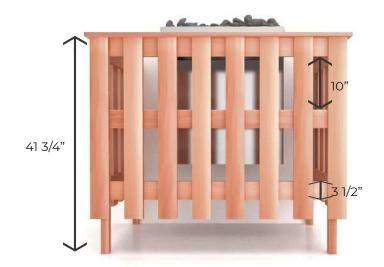

#### INTRODUCTION

The Ultra Sauna Heaters can reach temperatures up to 180° F, so it is essential to read all the disclaimers before and after assembly and maintain safety measures.

Available in three different models and sizes, suitable for electric and gas heaters.

The sauna heater guard rail is an elegant protection barrier made of natural cedar wood. Preserving safety in your sauna never looked so good.

# SMALL TRADITIONAL HEATER SAUNA GUARD RAIL

- Available for electric sauna heaters and gas sauna heaters
- Available for traditional mounting (in the middle of a sauna wall) or corners
- Available in grade "A" cedar wood
- Recommended for Sauna Models:
  - Pre-Cut Sauna
  - Pre-Cut Hand-Finished Sauna
  - Traditional Indoor Modular Sauna
  - Traditional Outdoor Modular Sauna

# MEDIUM TRADITIONAL HEATER SAUNA GUARD RAIL

- Available for electric sauna heaters and gas sauna heaters
- Available for traditional mounting (in the middle of a sauna wall) or corners
- Available in grade "A" cedar wood
- Recommended for Sauna Models:
  - Pre-Cut Sauna
  - Pre-Cut Hand-Finished Sauna
  - Traditional Indoor Modular Sauna
  - Traditional Outdoor Modular Sauna

### LARGE TRADITIONAL HEATER SAUNA GUARD RAIL

- Available for electric sauna heaters and gas sauna heaters
- Available for traditional mounting (in the middle of a sauna wall) or corners
- Available in grade "A" cedar wood
- Recommended for Sauna Models:
  - Pre-Cut Sauna
  - Pre-Cut Hand-Finished Sauna
  - Traditional Indoor Modular Sauna
  - Traditional Outdoor Modular

Sauna

#### **DELUX HEATER SAUNA GUARD RAIL**

- Available for electric sauna heaters and gas sauna heaters
- Available for traditional mounting (in the middle of a sauna wall) or corners
- Available in grade "A" cedar wood
- Recommended for Sauna Models:
  - Pre-Cut Sauna
  - Pre-Cut Hand-Finished Sauna
  - Traditional Indoor Modular Sauna
  - Traditional Outdoor Modular Sauna