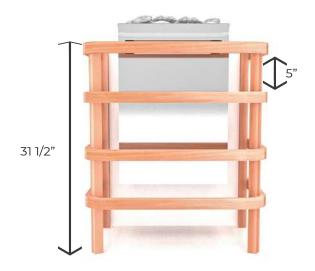

The sauna heater guard rail is an elegant protection barrier made of natural cedar wood. Preserving safety in your sauna never looked so good.

# SMALL TRADITIONAL HEATER SAUNA GUARD RAIL

- Available for electric sauna heaters and gas sauna heaters
- Available for traditional mounting (in the middle of a sauna wall) or corners
- Available in grade "A" cedar wood
- Recommended for Sauna Models:
  - Pre-Cut Sauna
  - Pre-Cut Hand-Finished Sauna
  - Traditional Indoor Modular Sauna
  - Traditional Outdoor Modular Sauna

# MEDIUM TRADITIONAL HEATER SAUNA GUARD RAIL

- Available for electric sauna heaters and gas sauna heaters
- Available for traditional mounting (in the middle of a sauna wall) or corners
- Available in grade "A" cedar wood
- Recommended for Sauna Models:
  - Pre-Cut Sauna
  - Pre-Cut Hand-Finished Sauna
  - Traditional Indoor Modular Sauna
  - Traditional Outdoor Modular Sauna

### LARGE TRADITIONAL HEATER SAUNA GUARD RAIL

- Available for electric sauna heaters and gas sauna heaters
- Available for traditional mounting (in the middle of a sauna wall) or corners
- Available in grade "A" cedar wood
- Recommended for Sauna Models:
  - Pre-Cut Sauna
  - Pre-Cut Hand-Finished Sauna
  - Traditional Indoor Modular Sauna
  - Traditional Outdoor Modular

Sauna