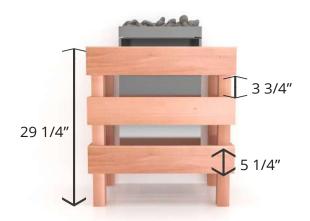

# SMALL TRADITIONAL HEATER SAUNA GUARD RAIL

- Available for electric sauna heaters and gas sauna heaters
- Available for traditional mounting (in the middle of a sauna wall) or corners
- Available in grade "A" cedar wood
- Recommended for Sauna Models:
  - Pre-Cut Sauna
  - Pre-Cut Hand-Finished Sauna
  - Traditional Indoor Modular Sauna
  - Traditional Outdoor Modular Sauna

# MEDIUM TRADITIONAL HEATER SAUNA GUARD RAIL

- Available for electric sauna heaters and gas sauna heaters
- Available for traditional mounting (in the middle of a sauna wall) or corners
- Available in grade "A" cedar wood
- Recommended for Sauna Models:
  - Pre-Cut Sauna
  - Pre-Cut Hand-Finished Sauna
  - Traditional Indoor Modular Sauna
  - Traditional Outdoor Modular Sauna

### LARGE TRADITIONAL HEATER SAUNA GUARD RAIL

- Available for electric sauna heaters and gas sauna heaters
- Available for traditional mounting (in the middle of a sauna wall) or corners
- Available in grade "A" cedar wood
- Recommended for Sauna Models:
  - Pre-Cut Sauna
  - Pre-Cut Hand-Finished Sauna
  - Traditional Indoor Modular Sauna
  - Traditional Outdoor Modular