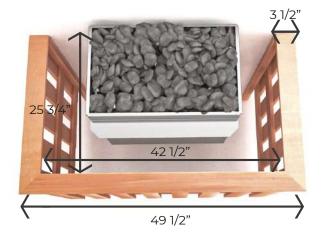

#### INTRODUCTION

The Ultra Sauna Heaters can reach temperatures up to 180° F, so it is essential to read all the disclaimers before and after assembly and maintain safety measures.

Available in three different models and sizes, suitable for electric and gas heaters.

The sauna heater guard rail is an elegant protection barrier made of natural cedar wood. Preserving safety in your sauna never looked so good.

# SMALL TRADITIONAL HEATER SAUNA GUARD RAIL

- Available for electric sauna heaters and gas sauna heaters
- Available for traditional mounting (in the middle of a sauna wall) or corners
- Available in grade "A" cedar wood
- Recommended for Sauna Models:
  - Pre-Cut Sauna
  - Pre-Cut Hand-Finished Sauna
  - Traditional Indoor Modular Sauna
  - Traditional Outdoor Modular Sauna

# MEDIUM TRADITIONAL HEATER SAUNA GUARD RAIL

- Available for electric sauna heaters and gas sauna heaters
- Available for traditional mounting (in the middle of a sauna wall) or corners
- Available in grade "A" cedar wood
- Recommended for Sauna Models:
  - Pre-Cut Sauna
  - Pre-Cut Hand-Finished Sauna
  - Traditional Indoor Modular Sauna
  - Traditional Outdoor Modular Sauna

### LARGE TRADITIONAL HEATER SAUNA GUARD RAIL

- Available for electric sauna heaters and gas sauna heaters
- Available for traditional mounting (in the middle of a sauna wall) or corners
- Available in grade "A" cedar wood
- Recommended for Sauna Models:
  - Pre-Cut Sauna
  - Pre-Cut Hand-Finished Sauna
  - Traditional Indoor Modular Sauna
  - Traditional Outdoor Modular

Sauna

#### **DELUX HEATER SAUNA GUARD RAIL**

- Available for electric sauna heaters and gas sauna heaters
- Available for traditional mounting (in the middle of a sauna wall) or corners
- Available in grade "A" cedar wood
- Recommended for Sauna Models:
  - Pre-Cut Sauna
  - Pre-Cut Hand-Finished Sauna
  - Traditional Indoor Modular Sauna
  - Traditional Outdoor Modular Sauna