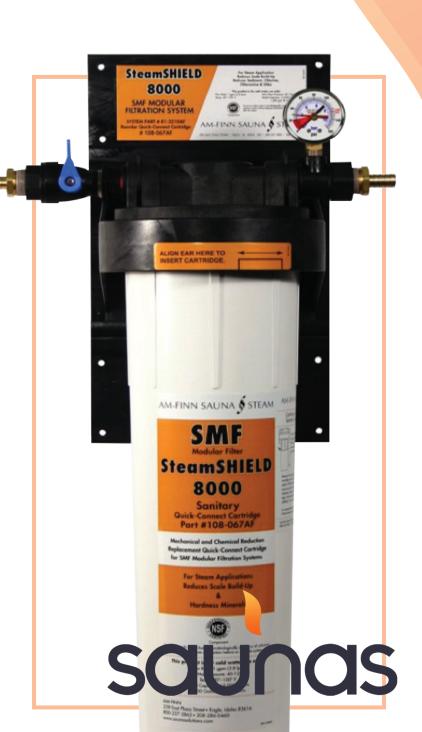

# Steam SHIELD 8000

Health industry's first filter designed specifically for steam boiler and steam generator applications. The Steam SHIELD 8000 has been independently tested by an E.P.A approved laboratory to ANSI/NFS Standard 42 specifications for the reduction of Particulate Class II, Chlorine, Chloramines, Taste and Odor. Industry's best five -year warranty.

# **TECHNOLOGY**

Dual stage filter using high-efficiency resin and ultra-high porosity carbon.

| General Performance Specifications |                   |                   |              |
|------------------------------------|-------------------|-------------------|--------------|
| Filter capacity @5 gal:            | 20,000 Chlorine   | Pressure min/max: | 40/125 psi   |
|                                    | 6,000 Chlorine    | Temp min/max:     | 40/100 deg F |
| Scale Reduction:                   | 1,500 @ 10 grains | Flow Rate:        | 1.0 gpm      |