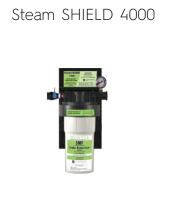

# Steam SHIELD 8000

Health industry's first filter designed specifically for steam boiler and steam generator applications. The Steam SHIELD 8000 has been independently tested by an E.P.A approved laboratory to ANSI/NFS Standard 42 specifications for the reduction of Particulate Class II, Chlorine, Chloramines, Taste and Odor. Industry's best five -year warranty.

| General Performance Specifications |                   |                   |              |
|------------------------------------|-------------------|-------------------|--------------|
| Filter capacity @5 gal:            | 20,000 Chlorine   | Pressure min/max: | 40/125 psi   |
|                                    | 6,000 Chlorine    | Temp min/max:     | 40/100 deg F |
| Scale Reduction:                   | 1,500 @ 10 grains | Flow Rate:        | 1.0 gpm      |