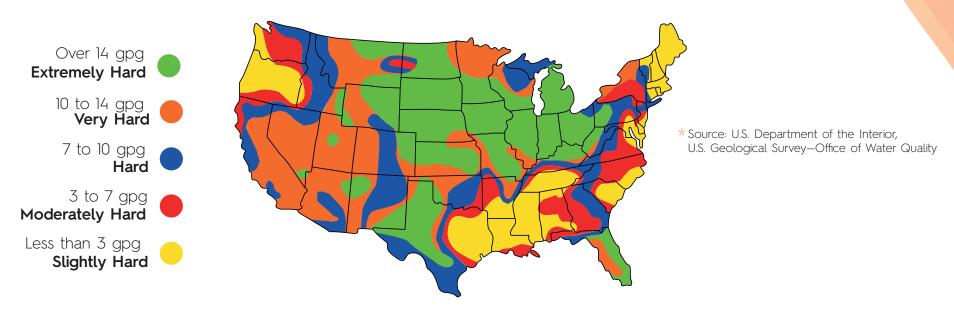

# **US National Water Hardness Map**

# Filter Sizing Guide Over 14 gpg Steam SHIELD 12000 10 to 14 gpg Steam SHIELD 8000 7 to 10 gpg Steam SHIELD 8000 3 to 7 gpg Steam SHIELD 8000 Less than 3 gpg Steam SHIELD 4000

info@saunas.com

1.888.503.8157