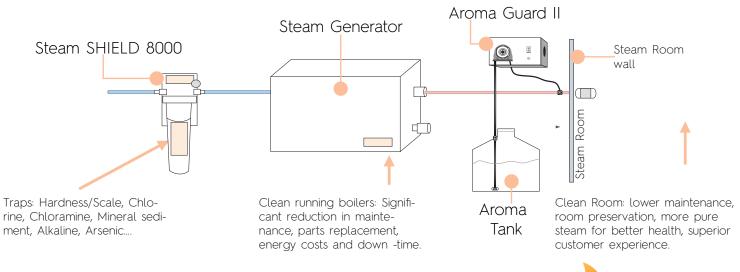

# **TECHNOLOGY**

Dual stage filter using high-efficiency resin and ultra-high porosity carbon.

### **PERFORMANCE**

- Reduces Scale Build-Up on Heating Elements and the Steam Distribution Systems.
- Reduces scale build-up on the steam room interior, walls, benches, doors, and glass.
- Reduces musty odor smell and discoloration of tile, grout, doors, and glass.
- Reduces build-up on thermostat sensor probe ensuring generator's reliable temperature performance.

## **BENEFITS**

- Significant reduction of steam room down-time and member satisfaction.
- Significant life extension of element and thermostat sensor probe.
- Steam room interior and components look better longer.
- Significant reduction of mineral and musty smells commonly found in commercial steam rooms.
- Cleaner steam creates a cleaner, healthier, more pleasant steam bath experience.
- Reduced cleaning and maintenance.