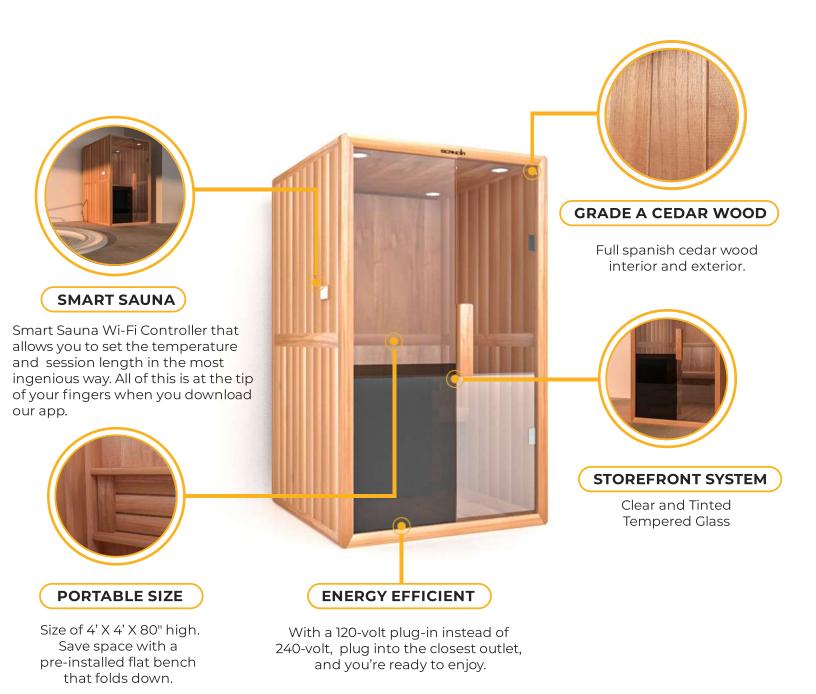

### **SPECIFICATIONS**

#### **EASY ASSEMBLY**

The **Sky Sauna** has a nearly complete snap-on design. Just like interlocking playing bricks, each piece easily snaps in place.

Few screws here and there, and you are ready to enjoy.

#### **AVANCED TECHNOLOGY**

The **SKY Sauna** uses several sensors and, sophisticated algorithms to adjust the temperature to your needs, so you can focus only on what's most important, your health.

## FULL CONTROL IN THE PALM OF YOUR HAND

Stop guessing times and temperatures with **Smart Sauna**, our sauna controlling mobile app.

Turn your sauna on and off, change the temperature, and more from anywhere you are.