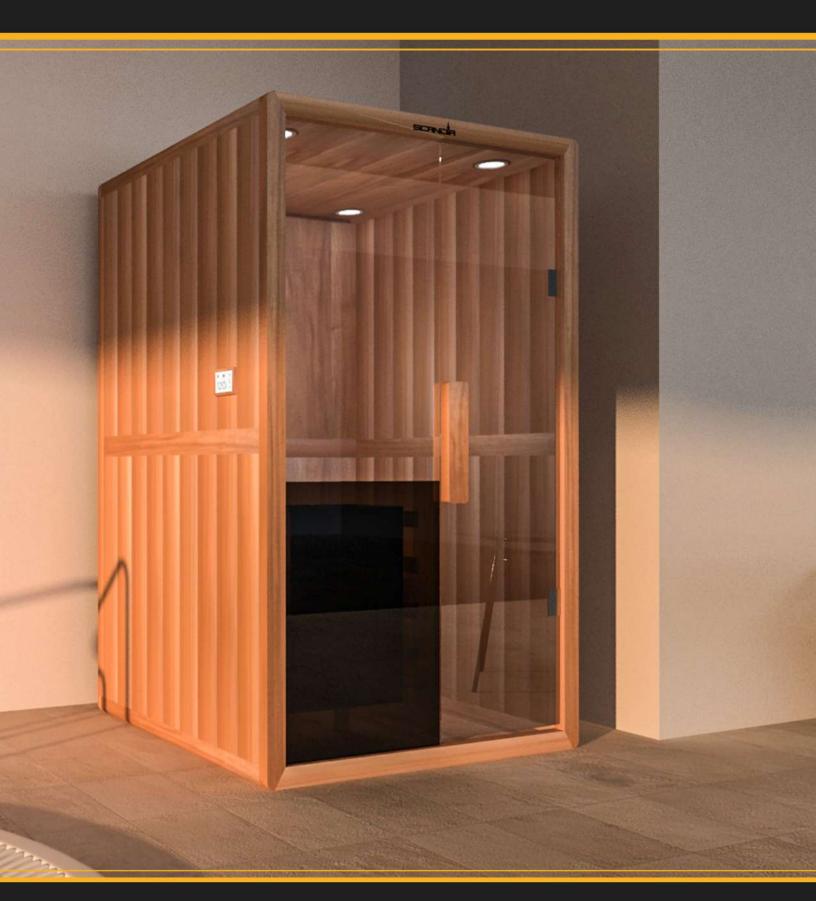

# SKY SAUNA





### **SPECIFICATIONS**



#### **EASY ASSEMBLY**

The **Sky Sauna** has a nearly complete snap-on design. Just like interlocking playing bricks, each piece easily snaps in place.

Few screws here and there, and you are ready to enjoy.





#### **AVANCED TECHNOLOGY**

The **SKY Sauna** uses several sensors and, sophisticated algorithms to adjust the temperature to your needs, so you can focus only on what's most important, your health.

## FULL CONTROL IN THE PALM OF YOUR HAND

Stop guessing times and temperatures with **Smart Sauna**, our sauna controlling mobile app.

Turn your sauna on and off, change the temperature, and more from anywhere you are.