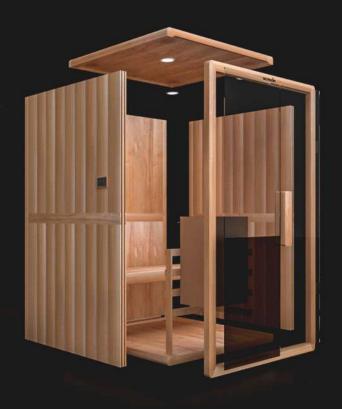

# SKY SAUNA

#### **EASY ASSEMBLY**

The **Sky Sauna** has a nearly complete snap-on design. Just like interlocking playing bricks, each piece easily snaps in place.

Few screws here and there, and you are ready to enjoy.