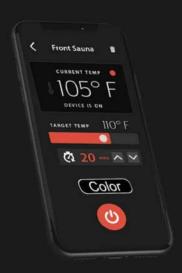

## FULL CONTROL IN THE PALM OF YOUR HAND

Stop guessing times and temperatures with **Smart Sauna**, our sauna controlling mobile app.

Turn your sauna on and off, change the temperature, and more from anywhere you are.