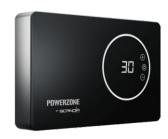

Powerzone 100 Max Room Size 1000 cu ft.

Powerzone 400 - Automatic Max Room Size 1000 cu ft.

Powerzone 800 -Max Room Size 2000 cu ft.

Powerzone 1200 -Max Room Size 3000 cu ft.

Powerzone 7k - Automatic Ozone Sterilizer Max Room Size 14, 000 cu ft.