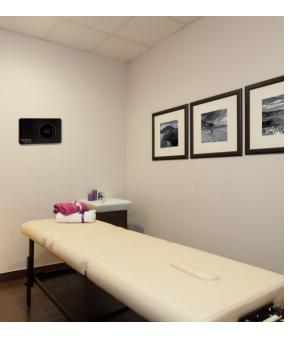

## DESCRIPTION

Mold, mildew, bacteria, and that ubiquitous musty smell are now a thing of the past. Chlorine, chemicals, and scrubbing are something you'll never have to deal with again.

Welcome the power of ozone, and the **PowerZone Series** the world's first automatic sanitization system. Designed specifically to remedy the ongoing sanitary concerns of commercial and residential saunas and steam rooms, the PowerZone Series leverages the principles of corona discharge to make sanitization easier than you ever could have imagined for ANY room.

Simply hang the **Powerzone** on the wall, set the timer and close the door. Return 15-60 minutes later to a fully sanitized and sterilized room.