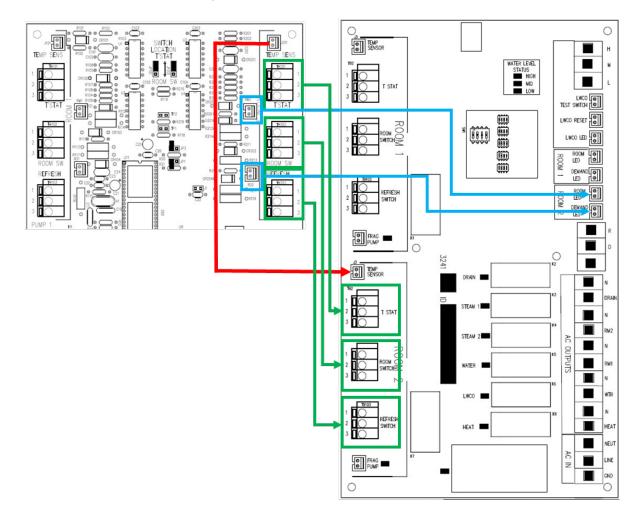

Move Room 1 control wires, room temperature sensor cable and room status LED cables as shown:

Move **Room 2** control wires and room temperature sensor cable if installed. Move room status LED cables as shown: