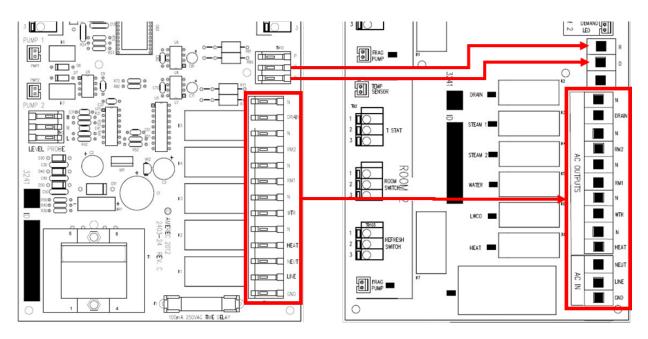

ence as well as a smooth purchase should you decide to honor us by buying a product. We hope you find a sauna to your liking, and many years of satisfying saunas in the future!

Please don't hesitate to call or email us with any questions you may have!

### **AI BOILER PCA REPLACEMENT**

**Replacing the Al Boiler circuit board:** The latest boiler board has a new layout compared to older boards. Use these instructions when replacing older version circuit boards (pn 3241-01x to -04x) with the newer version (pn 3241-053).

Move Room 1 control wires, room temperature sensor cable and room status LED cables as shown:



Move **Room 2** control wires and room temperature sensor cable if installed. Move room status LED cables as shown:



# **AI BOILER PCA REPLACEMENT**

#### Move power wires:



#### Move Level Probe Wires: