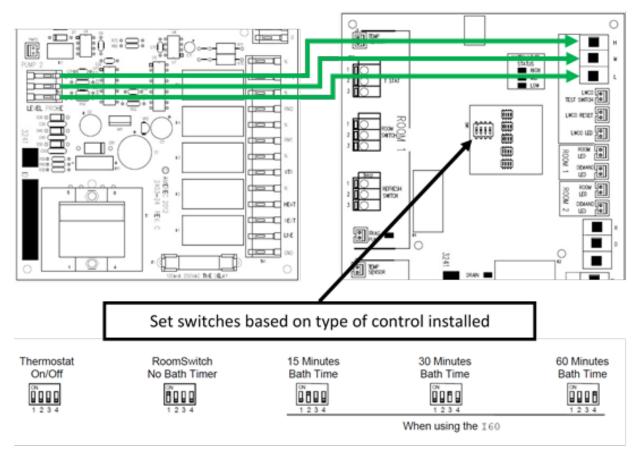

e should you decide to honor us by buying a product. We hope you find a sauna to your liking, and many years of satisfying saunas in the future!

Please don't hesitate to call or email us with any questions you may have!

### **AI BOILER PCA REPLACEMENT**

**Replacing the Al Boiler circuit board:** The latest boiler board has a new layout compared to older boards. Use these instructions when replacing older version circuit boards (pn 3241-01x to -04x) with the newer version (pn 3241-053).

Move Room 1 control wires, room temperature sensor cable and room status LED cables as shown:



Move **Room 2** control wires and room temperature sensor cable if installed. Move room status LED cables as shown:



# **AI BOILER PCA REPLACEMENT**

#### Move power wires:



#### Move Level Probe Wires: