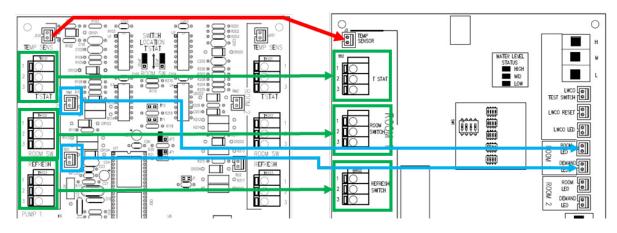

Move Room 1 control wires, room temperature sensor cable and room status LED cables as shown:

Move **Room 2** control wires and room temperature sensor cable if installed. Move room status LED cables as shown: