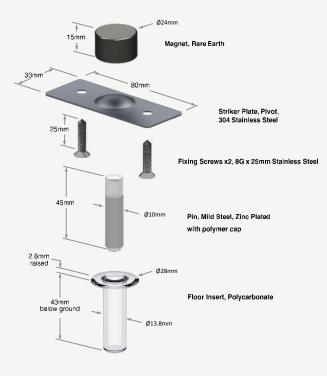

## **Components and Dimensions**

| Material                                                                                                                                                |                    |
|---------------------------------------------------------------------------------------------------------------------------------------------------------|--------------------|
| Floor Sleeve: Polycarbonate or Cast Alloy<br>Magnet: N30 Neodymium<br>Pin: Low Carbon Steel / Thermoplastic Elastomer<br>Striker Plate: Stainless Steel |                    |
| Finish/colour                                                                                                                                           | SKU                |
| Clear                                                                                                                                                   | TRADE-CLEAR-PIVOT  |
| Black                                                                                                                                                   | TRADE-BLACK-PIVOT  |
| White                                                                                                                                                   | TRADE-WHITE-PIVOT  |
| Satin                                                                                                                                                   | TRADE-SATIN-PIVOT  |
| Chrome                                                                                                                                                  | TRADE-CHROME-PIVOT |
| Brass                                                                                                                                                   | TRADE-BRASS-PIVOT  |
| Packing: 1 piece                                                                                                                                        |                    |