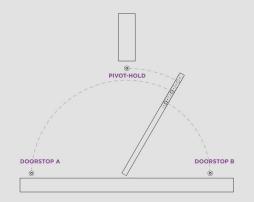

### Details

The Fantom Pivot door-hold, features the patented dimple and hold open design but no stopping lip as it's application is for use with pivot doors to allow the door to swing in both directions but still locate the door and hold it in the closed location. In double doors, this can be used on the active door to hold it shut and allow it to swing both directions, and also the inactive door instead of face fixed drop bolts. Fantom Pivot can be used alongside Fantom Doorstop to offer an all round pivot door solution which will hold the door in the closed position but also as a doorstop when the door is being used.