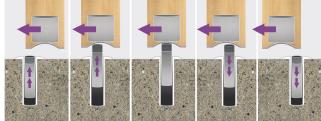

### Details

The Fantom Pivot door-hold, features the patented dimple and hold open design but no stopping lip as it's application is for use with pivot doors to allow the door to swing in both directions but still locate the door and hold it in the closed location. In double doors, this can be used on the active door to hold it shut and allow it to swing both directions, and also the inactive door instead of face fixed drop bolts. Fantom Pivot can be used alongside Fantom Doorstop to offer an all round pivot door solution which will hold the door in the closed position but also as a doorstop when the door is being used.