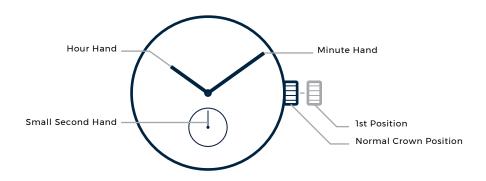

#### Setting The Time

- 1. Pull the crown out to the 1st Position so that the Second Hand stops at zero positon.
- 2. Turn the crown to set Hour and Minute Hands.
  - \* When setting the minute hand, advance it 4 to 5 minutes ahead of the desied time and then turn it back to the exact time.
- 3. Push the crown back to Normal Position.