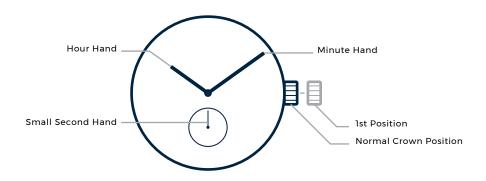

## Epson Caliber No. VL57 Function

#### Setting The Time

- 1. Pull the crown out to the 1st Position so that the Second Hand stops at zero positon.
- 2. Turn the crown to set Hour and Minute Hands.
  - \* When setting the minute hand, advance it 4 to 5 minutes ahead of the desied time and then turn it back to the exact time.
- 3. Push the crown back to Normal Position.