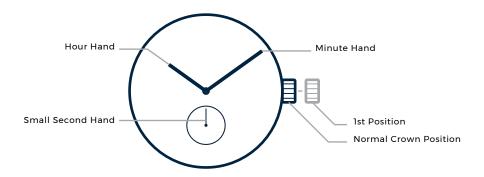

### Setting The Time

- 1. Pull the crown out to the **1st Position** so that the **Second Hand** stops at zero positon.
- 2. Turn the crown to set Hour and Minute Hands.
  - \* When setting the minute hand, advance it 4 to 5 minutes ahead of the desied time and then turn it back to the exact time.
- 3. Push the crown back to Normal Position.