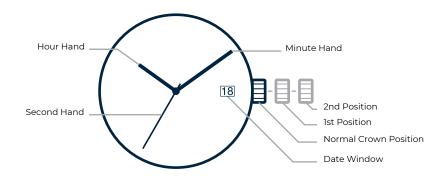

## Seiko Caliber No. NH35 3-Hand Automatic Function

#### Setting The Time

- 1. Unscrew the crown and pull the crown out to the **2nd position**.
- 2. Turn the crown to set Hour and Minute Hands.
- 3. When the crown is pushed back to the **Normal position** and screwed tight, **Second Hand** begins to run.

### Setting The Date

- 1. Unscrew the crown and pull the crown out to 1st position.
- Turn the crown counter-clockwise to set the date.
  \* Set the date between the hours of 2:00 am to 8:00 pm to ensure the date changes to the following day.
- 3. After the date has been set, push the crown back to **Normal position** and screw it down tight.