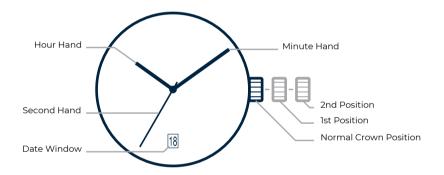

### Miyota Caliber No. 2315 3-Hand Function

### Setting The Time

- 1. Pull the crown out to the 2nd position.
- 2. Turn the crown to set Hour and Minute Hands.
- 3. When the crown is pushed back to the **Normal position**, **Second Hand** begins to run.

#### Setting The Date

- 1. Pull the crown out to 1st position.
- 2. Turn the crown counter-clockwise to set the date.
  - \* Set the date between the hours of 2:00 am to 8:00 pm to ensure the date changes to the following day.
- 3. After the date has been set, push the crown back to **Normal position**.