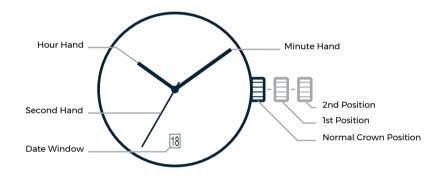

### Setting The Time

- 1. Pull the crown out to the **2nd position**.
- 2. Turn the crown to set Hour and Minute Hands.
- 3. When the crown is pushed back to the **Normal position**, **Second Hand** begins to run.

#### Setting The Date

- 1. Pull the crown out to 1st position.
- 2. Turn the crown counter-clockwise to set the date.
  - \* Set the date between the hours of 2:00 am to 8:00 pm to ensure the date changes to the following day.
- 3. After the date has been set, push the crown back to Normal position.