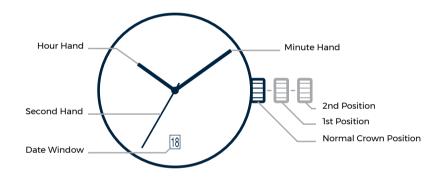

#### Miyota Caliber No. 2315 3-Hand Function

### Setting The Time

- 1. Pull the crown out to the **2nd position**.
- 2. Turn the crown to set Hour and Minute Hands.
- 3. When the crown is pushed back to the **Normal position**, **Second Hand** begins to run.

#### Setting The Date

- 1. Pull the crown out to 1st position.
- 2. Turn the crown counter-clockwise to set the date.
  - \* Set the date between the hours of 2:00 am to 8:00 pm to ensure the date changes to the following day.
- 3. After the date has been set, push the crown back to Normal position.