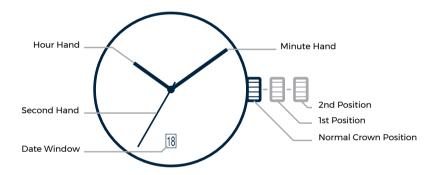

### Setting The Time

- 1. Pull the crown out to the **2nd position**.
- 2. Turn the crown to set Hour and Minute Hands.
- 3. When the crown is pushed back to the **Normal Position**, **Second Hand** begins to run.

#### Setting The Date

- 1. Pull the crown out to 1st Position.
- 2. Turn the crown counter-clockwise to set the date.
  - \* Set the date between the hours of 2:00 am to 8:00 pm to ensure the date changes to the following day.
- 3. After the date has been set, push the crown back to Normal Position.