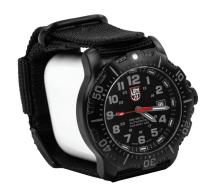

## **4200 SERIES LUMINOX WATCH**

The ALWAYS VISIBLE function whether on water, in the air or on land is powered by an innovative Luminox Light Technology (LLT), a self-powered illumination system that utilizes tritium: tiny micro gas light tubes to create ultimate visibility in complete darkness, under any conditions. This unique and advanced Swiss technology allows the watches to ensure at-a-glance visibility, meaning the watches provide a constant glow 24/7 for up to 25 years.

## **Features**

- Screw in case back creates tighter seal
- Screw in crown for setting time / date
- Luminox self-powered illumination
- · Unidirectional ratcheting bezel.
- Anti-reflective sapphire crystal
- Multi jewel Swiss quartz movement
- Adjustable watchband

| Specifications               |                                  |
|------------------------------|----------------------------------|
| Case                         | Black PVD plated stainless steel |
| Illumination                 | Tritium gas tubes                |
| <b>Water Resistant Depth</b> | 200 m / 656 ft                   |
| Battery Life                 | ± 8 years                        |
| Battery                      | CR2016 lithium                   |
| Strap                        | Nylon                            |