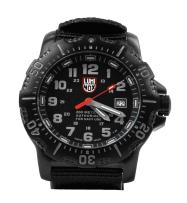

## **4200 SERIES LUMINOX WATCH**

The ALWAYS VISIBLE function whether on water, in the air or on land is powered by an innovative Luminox Light Technology (LLT), a self-powered illumination system that utilizes tritium: tiny micro gas light tubes to create ultimate visibility in complete darkness, under any conditions. This unique and advanced Swiss technology allows the watches to ensure at-a-glance visibility, meaning the watches provide a constant glow 24/7 for up to 25 years.

## **Features**

- Screw in case back creates tighter seal
- Screw in crown for setting time / date
- Luminox self-powered illumination
- · Unidirectional ratcheting bezel.
- Anti-reflective sapphire crystal
- Multi jewel Swiss quartz movement
- Adjustable watchband

| Specifications               |                                  |
|------------------------------|----------------------------------|
| Case                         | Black PVD plated stainless steel |
| Illumination                 | Tritium gas tubes                |
| <b>Water Resistant Depth</b> | 200 m / 656 ft                   |
| Battery Life                 | ± 8 years                        |
| Battery                      | CR2016 lithium                   |
| Strap                        | Nylon                            |