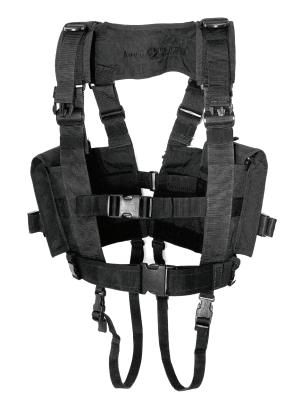

## **INTEGRATED WEIGHT HARNESS**

Our specialized harness for rebreathers. This harness system is specifically designed for the Combat Diver. The harness integrates, simplifies, and streamlines the wearing of rebreathers, weights and mission specific equipment.

## **Features**

- Allows for perfect positioning of front or rear mount rebreathers
- Two SureLock™ integrated weight pockets
- Integrated weight harness with metric buckles
- One size fits all

| Specifications  |                                          |
|-----------------|------------------------------------------|
| Weight Capacity | 18.1 kg / 40 lbs ditchable               |
| Material        | 1000D Cordura Harness and Weight Pockets |