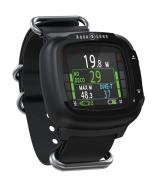

## **i330R DIVE COMPUTER**

Ideal choice dive computer. Compact, full color and offering gas switching between up to three mixes.

## **Features**

- 4 operating modes: Air, Nitrox, Gauge and Free Dive
- Ultra-Bright color display readable in all conditions
- Intuitive 2-button navigation allows easy settings preview and updates
- Display last dive parameters from a single button (max depth and bottom time)
- Adjust display brightness setting to extend battery life
- Dive log mode
- Rechargeable battery
- · Battery life indicator
- NATO strap for added security
- Bluetooth data transfer to computer or mobile device using the DiverLog+ app

| Specifications                     |                                                                             |  |  |
|------------------------------------|-----------------------------------------------------------------------------|--|--|
| Operating Temp (in water)          | -2.2°C to 35°C / 28°F to 95°F                                               |  |  |
| Maximum Depth                      | 100 m / 330 ft                                                              |  |  |
| Altitude Range                     | Sea level to 4,270 m / 14,000 ft                                            |  |  |
| FO2 Set Point (fraction of oxygen) | 21 - 100%                                                                   |  |  |
| Dive Log                           | Stores 24 most recent dives                                                 |  |  |
| Battery Indicator                  | Green (battery good), yellow (low battery warning), red (low battery alarm) |  |  |
| Batterv                            | Rechargeable lithium                                                        |  |  |