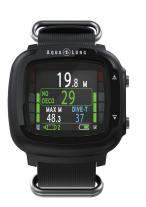

## **i330R DIVE COMPUTER**

Ideal choice dive computer. Compact, full color and offering gas switching between up to three mixes.

## **Features**

- 4 operating modes: Air, Nitrox, Gauge and Free Dive
- Ultra-Bright color display readable in all conditions
- Intuitive 2-button navigation allows easy settings preview and updates
- Display last dive parameters from a single button (max depth and bottom time)
- Adjust display brightness setting to extend battery life
- Dive log mode
- Rechargeable battery
- · Battery life indicator
- NATO strap for added security
- Bluetooth data transfer to computer or mobile device using the DiverLog+ app

| Specifications                     |                                                                             |  |  |
|------------------------------------|-----------------------------------------------------------------------------|--|--|
| Operating Temp (in water)          | -2.2°C to 35°C / 28°F to 95°F                                               |  |  |
| Maximum Depth                      | 100 m / 330 ft                                                              |  |  |
| Altitude Range                     | Sea level to 4,270 m / 14,000 ft                                            |  |  |
| FO2 Set Point (fraction of oxygen) | 21 - 100%                                                                   |  |  |
| Dive Log                           | Stores 24 most recent dives                                                 |  |  |
| Battery Indicator                  | Green (battery good), yellow (low battery warning), red (low battery alarm) |  |  |
| Batterv                            | Rechargeable lithium                                                        |  |  |