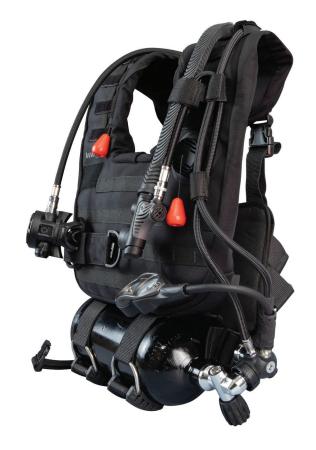

## **RAPID DIVER SYSTEM**

CE

The RAPID DIVER is a lightweight all inclusive professional grade SCUBA system that integrates a 4 L cylinder, a regulator with 2 elements console and a dedicated BCD. Rapid Diver comes complete with the system and a practical case that fit most car trunks.

## **Features**

- 1050 D Ballistic Nylon Fabric
- Rapid front mount, easy to wear and take off
- Self adjustable
- 2 cylinder types (DOT & CE)
- Soft carry case
- MOLLE cross webbing

| Specifications         |                                                           |
|------------------------|-----------------------------------------------------------|
| Certifications         | Regulator CE certified EN 250, BCD CE certified EN 1809   |
| <b>System Contents</b> | Regulator: Core Supreme (ACD)                             |
|                        | BCD: Rapid Diver Pro with Soft Pack                       |
|                        | Cylinder: 4 L / 27 cf - 165 BAR / 2400 PSI steel cylinder |
|                        | Valve: DIN                                                |
|                        | Console: Analog 70m / 230ft with 28cm / 11 inch hose      |
| System Weight          | 10.4 kg / 23 lbs                                          |