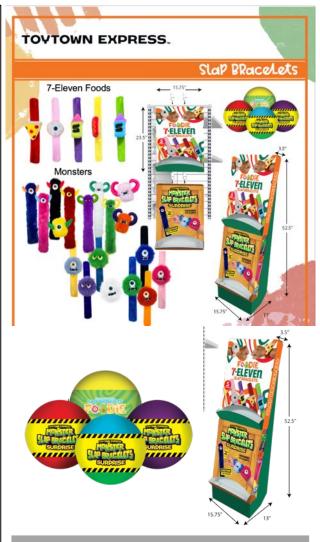

**EASY TO MERCHANDISE!** Product comes with a floor display or can be hung on a power wing!

#### Where to Merchandise?

• Utilize included floor display to merchandise in high traffic location or novelty section or utilize included S-hooks to hang on power wing.