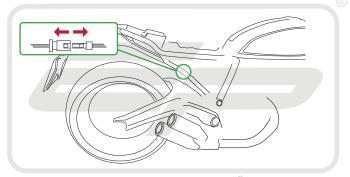

### Installation Instructions



#### Kit Contents

- (A) 1 x Main Bracket.
- 1 x Number Plate Bracket.
- © 1 x Light Spacer
- 1 x Number Plate Light
- © 1 x Reflector Kit
- F 1 x Rear Light Connector
- © 2 x M5 x 12 Countersunk Screws
- (H) 2 x Side Mounting Brackets





































































































Reverse Stage 3,2,1



## Reflector Bracket Installation







## Number Plate Adapter Installation Instructions











# N ESSENTIAL CHECKS 🛝



After installation of your tail tidy ensure that the licence plate does not contact the rear tyre when suspension is fully compressed. Ensure all electrics including indicators, tail light, brake light and licence plate light lights are working correctly before riding the motorcycle.

It is recommended that periodic inspections are made to ensure that all fixings are fully tightend.