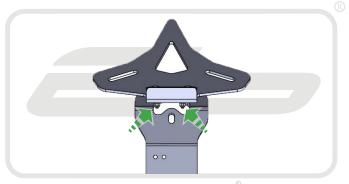

### Installation Instructions



#### Kit Contents

- (A) 1 x Main Bracket.
- 1 x Number Plate Bracket.
- © 1 x Light Spacer
- 1 x Number Plate Light
- © 1 x Reflector Kit
- F 1 x Rear Light Connector
- © 2 x M5 x 12 Countersunk Screws
- (H) 2 x Side Mounting Brackets





































































































Reverse Stage 3,2,1



## Reflector Bracket Installation







## Number Plate Adapter Installation Instructions











# N ESSENTIAL CHECKS 🛝



After installation of your tail tidy ensure that the licence plate does not contact the rear tyre when suspension is fully compressed. Ensure all electrics including indicators, tail light, brake light and licence plate light lights are working correctly before riding the motorcycle.

It is recommended that periodic inspections are made to ensure that all fixings are fully tightend.