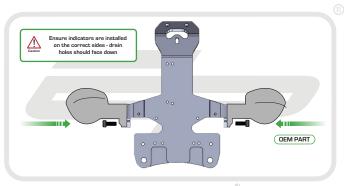

# N ESSENTIAL CHECKS 🛝

After installation of your tail tidy ensure that the licence plate does not contact the rear tyre when suspension is fully compressed. Ensure all electrics including indicators, tail light, brake light and licence plate light lights are working correctly before riding the motorcycle.