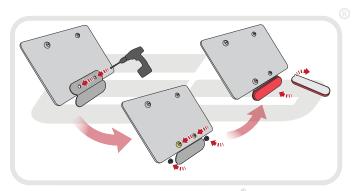

### Installation Instructions



#### Kit Contents

- (A) 1 x Main Bracket.
- 1 x Number Plate Bracket.
- © 1 x Light Spacer
- 1 x Number Plate Light
- © 1 x Reflector Kit
- F 1 x Rear Light Connector
- © 2 x M5 x 12 Countersunk Screws
- (H) 2 x Side Mounting Brackets





































































































Reverse Stage 3,2,1



## Reflector Bracket Installation







## Number Plate Adapter Installation Instructions











# N ESSENTIAL CHECKS 🛝



After installation of your tail tidy ensure that the licence plate does not contact the rear tyre when suspension is fully compressed. Ensure all electrics including indicators, tail light, brake light and licence plate light lights are working correctly before riding the motorcycle.

It is recommended that periodic inspections are made to ensure that all fixings are fully tightend.