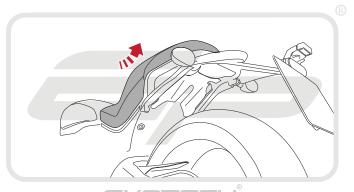

### Installation Instructions



#### Kit Contents

- (A) 1 x Main Bracket.
- 1 x Number Plate Bracket.
- © 1 x Light Spacer
- 1 x Number Plate Light
- © 1 x Reflector Kit
- F 1 x Rear Light Connector
- © 2 x M5 x 12 Countersunk Screws
- (H) 2 x Side Mounting Brackets





































































































Reverse Stage 3,2,1



## Reflector Bracket Installation







## Number Plate Adapter Installation Instructions











# N ESSENTIAL CHECKS 🛝



After installation of your tail tidy ensure that the licence plate does not contact the rear tyre when suspension is fully compressed. Ensure all electrics including indicators, tail light, brake light and licence plate light lights are working correctly before riding the motorcycle.

It is recommended that periodic inspections are made to ensure that all fixings are fully tightend.