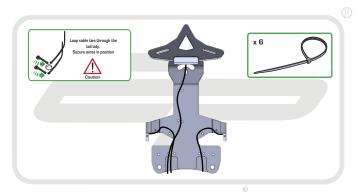

# N ESSENTIAL CHECKS 🛝

After installation of your tail tidy ensure that the licence plate does not contact the rear tyre when suspension is fully compressed. Ensure all electrics including indicators, tail light, brake light and licence plate light lights are working correctly before riding the motorcycle.