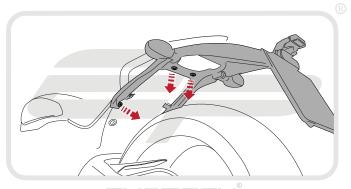

### Installation Instructions



#### Kit Contents

- (A) 1 x Main Bracket.
- 1 x Number Plate Bracket.
- © 1 x Light Spacer
- 1 x Number Plate Light
- © 1 x Reflector Kit
- F 1 x Rear Light Connector
- © 2 x M5 x 12 Countersunk Screws
- (H) 2 x Side Mounting Brackets





































































































Reverse Stage 3,2,1



## Reflector Bracket Installation







## Number Plate Adapter Installation Instructions











# N ESSENTIAL CHECKS 🛝



After installation of your tail tidy ensure that the licence plate does not contact the rear tyre when suspension is fully compressed. Ensure all electrics including indicators, tail light, brake light and licence plate light lights are working correctly before riding the motorcycle.

It is recommended that periodic inspections are made to ensure that all fixings are fully tightend.