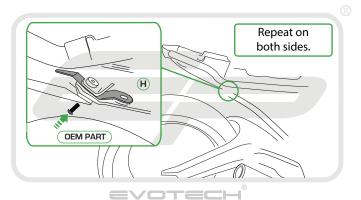

### Installation Instructions



#### Kit Contents

- (A) 1 x Main Bracket.
- 1 x Number Plate Bracket.
- © 1 x Light Spacer
- 1 x Number Plate Light
- © 1 x Reflector Kit
- F 1 x Rear Light Connector
- © 2 x M5 x 12 Countersunk Screws
- (H) 2 x Side Mounting Brackets





































































































Reverse Stage 3,2,1



## Reflector Bracket Installation







## Number Plate Adapter Installation Instructions











# N ESSENTIAL CHECKS 🛝



After installation of your tail tidy ensure that the licence plate does not contact the rear tyre when suspension is fully compressed. Ensure all electrics including indicators, tail light, brake light and licence plate light lights are working correctly before riding the motorcycle.

It is recommended that periodic inspections are made to ensure that all fixings are fully tightend.