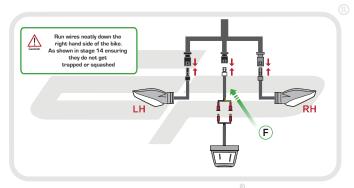

#### Kit Contents

- (A) 1 x Main Bracket.
- 1 x Number Plate Bracket.
- © 1 x Light Spacer
- 1 x Number Plate Light
- © 1 x Reflector Kit
- F 1 x Rear Light Connector
- © 2 x M5 x 12 Countersunk Screws
- (H) 2 x Side Mounting Brackets

# N ESSENTIAL CHECKS 🛝

After installation of your tail tidy ensure that the licence plate does not contact the rear tyre when suspension is fully compressed. Ensure all electrics including indicators, tail light, brake light and licence plate light lights are working correctly before riding the motorcycle.