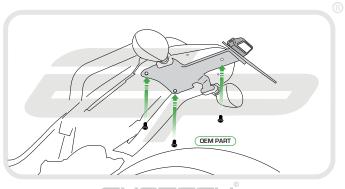

#### Kit Contents

- (A) 1 x Main Bracket.
- 1 x Number Plate Bracket.
- © 1 x Light Spacer
- 1 x Number Plate Light
- © 1 x Reflector Kit
- F 1 x Rear Light Connector
- © 2 x M5 x 12 Countersunk Screws
- (H) 2 x Side Mounting Brackets

## Reflector Bracket Installation