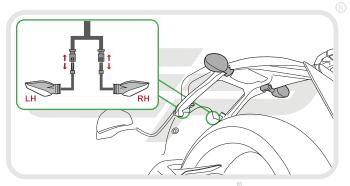

#### Kit Contents

- (A) 1 x Main Bracket.
- 1 x Number Plate Bracket.
- © 1 x Light Spacer
- 1 x Number Plate Light
- © 1 x Reflector Kit
- F 1 x Rear Light Connector
- © 2 x M5 x 12 Countersunk Screws
- (H) 2 x Side Mounting Brackets