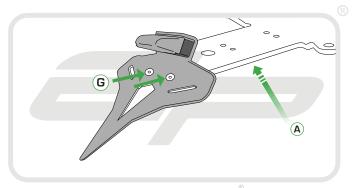

### Installation Instructions



#### Kit Contents

- (A) 1 x Main Bracket.
- 1 x Number Plate Bracket.
- © 1 x Light Spacer
- 1 x Number Plate Light
- © 1 x Reflector Kit
- F 1 x Rear Light Connector
- © 2 x M5 x 12 Countersunk Screws
- (H) 2 x Side Mounting Brackets





































































































Reverse Stage 3,2,1



## Reflector Bracket Installation







## Number Plate Adapter Installation Instructions











# N ESSENTIAL CHECKS 🛝



After installation of your tail tidy ensure that the licence plate does not contact the rear tyre when suspension is fully compressed. Ensure all electrics including indicators, tail light, brake light and licence plate light lights are working correctly before riding the motorcycle.

It is recommended that periodic inspections are made to ensure that all fixings are fully tightend.