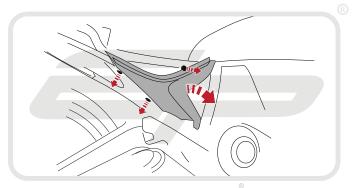

### Installation Instructions



#### Kit Contents

- (A) 1 x Main Bracket.
- 1 x Number Plate Bracket.
- © 1 x Light Spacer
- 1 x Number Plate Light
- © 1 x Reflector Kit
- F 1 x Rear Light Connector
- © 2 x M5 x 12 Countersunk Screws
- (H) 2 x Side Mounting Brackets





































































































Reverse Stage 3,2,1



## Reflector Bracket Installation







## Number Plate Adapter Installation Instructions











# N ESSENTIAL CHECKS 🛝



After installation of your tail tidy ensure that the licence plate does not contact the rear tyre when suspension is fully compressed. Ensure all electrics including indicators, tail light, brake light and licence plate light lights are working correctly before riding the motorcycle.

It is recommended that periodic inspections are made to ensure that all fixings are fully tightend.