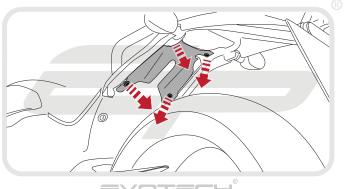

### Installation Instructions



#### Kit Contents

- (A) 1 x Main Bracket.
- 1 x Number Plate Bracket.
- © 1 x Light Spacer
- 1 x Number Plate Light
- © 1 x Reflector Kit
- F 1 x Rear Light Connector
- © 2 x M5 x 12 Countersunk Screws
- (H) 2 x Side Mounting Brackets





































































































Reverse Stage 3,2,1



## Reflector Bracket Installation







## Number Plate Adapter Installation Instructions











# N ESSENTIAL CHECKS 🛝



After installation of your tail tidy ensure that the licence plate does not contact the rear tyre when suspension is fully compressed. Ensure all electrics including indicators, tail light, brake light and licence plate light lights are working correctly before riding the motorcycle.

It is recommended that periodic inspections are made to ensure that all fixings are fully tightend.