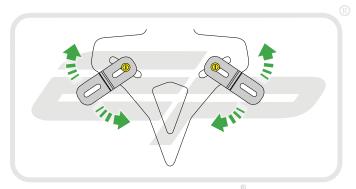

### Installation Instructions



#### Kit Contents

- (A) 1 x Main Bracket.
- 1 x Number Plate Bracket.
- © 1 x Light Spacer
- 1 x Number Plate Light
- © 1 x Reflector Kit
- F 1 x Rear Light Connector
- © 2 x M5 x 12 Countersunk Screws
- (H) 2 x Side Mounting Brackets





































































































Reverse Stage 3,2,1



## Reflector Bracket Installation







## Number Plate Adapter Installation Instructions











# N ESSENTIAL CHECKS 🛝



After installation of your tail tidy ensure that the licence plate does not contact the rear tyre when suspension is fully compressed. Ensure all electrics including indicators, tail light, brake light and licence plate light lights are working correctly before riding the motorcycle.

It is recommended that periodic inspections are made to ensure that all fixings are fully tightend.