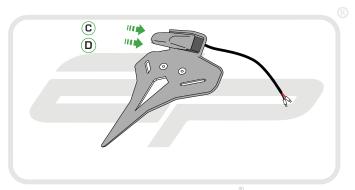

#### Kit Contents

- (A) 1 x Main Bracket.
- 1 x Number Plate Bracket.
- © 1 x Light Spacer
- 1 x Number Plate Light
- © 1 x Reflector Kit
- F 1 x Rear Light Connector
- © 2 x M5 x 12 Countersunk Screws
- (H) 2 x Side Mounting Brackets