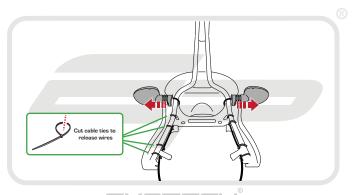

### Installation Instructions



#### Kit Contents

- (A) 1 x Main Bracket.
- 1 x Number Plate Bracket.
- © 1 x Light Spacer
- 1 x Number Plate Light
- © 1 x Reflector Kit
- F 1 x Rear Light Connector
- © 2 x M5 x 12 Countersunk Screws
- (H) 2 x Side Mounting Brackets





































































































Reverse Stage 3,2,1



## Reflector Bracket Installation







## Number Plate Adapter Installation Instructions











# N ESSENTIAL CHECKS 🛝



After installation of your tail tidy ensure that the licence plate does not contact the rear tyre when suspension is fully compressed. Ensure all electrics including indicators, tail light, brake light and licence plate light lights are working correctly before riding the motorcycle.

It is recommended that periodic inspections are made to ensure that all fixings are fully tightend.