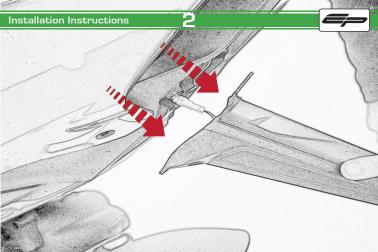

Repeat Both Sides

Repeat Both Sides

Repeat Both Sides

After installation of your tail tidy ensure that the licence plate does not contact the rear tyre when suspension is fully compressed.

Ensure all electrics including indicators, tail light, brake light and licence plate light lights are working correctly before riding the motorcycle.