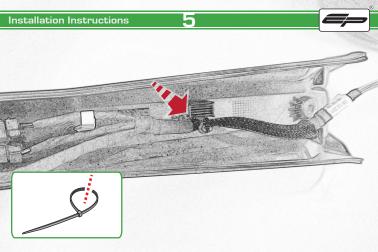

Repeat Both Sides

Repeat Both Sides

Repeat Both Sides

After installation of your tail tidy ensure that the licence plate does not contact the rear tyre when suspension is fully compressed.

Ensure all electrics including indicators, tail light, brake light and licence plate light lights are working correctly before riding the motorcycle.