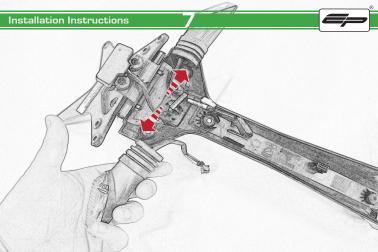

Repeat Both Sides

Repeat Both Sides

Repeat Both Sides

After installation of your tail tidy ensure that the licence plate does not contact the rear tyre when suspension is fully compressed.

Ensure all electrics including indicators, tail light, brake light and licence plate light lights are working correctly before riding the motorcycle.