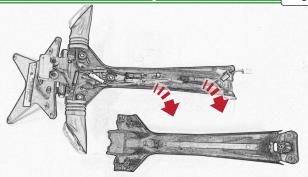

Repeat Both Sides

Repeat Both Sides

Repeat Both Sides

After installation of your tail tidy ensure that the licence plate does not contact the rear tyre when suspension is fully compressed.

Ensure all electrics including indicators, tail light, brake light and licence plate light lights are working correctly before riding the motorcycle.