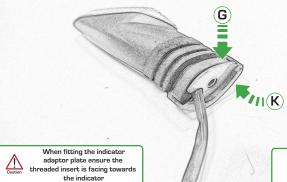

#### Kit Contents PRN013868

- 1 x Reflector Kit.
- (B) 2 x M5 Black Washers
- © 2 x M5 x 50 Stainless Steel Button Head Bolts
- © 2 x M5 x 16 Black Button Head Bolts
- © 2 x M4 x 12 Black Button Head Bolts
- F 2 x M5 x 12 Black Countersunk Screws
- © 2 x Indicator Adaptors
- H 2 x 4mm x 18mm Dowel Pin
- 1 2 x Black Spacers
- ① 4 x M4 x 10 Stainless Steel Button Head Bolts
- € 4 x Indicator Clamps





























Repeat Both Sides







Repeat Both Sides







Repeat Both Sides







































After installation of your tail tidy ensure that the licence plate does not contact the rear tyre when suspension is fully compressed.

Ensure all electrics including indicators, tail light, brake light and licence plate light lights are working correctly before riding the motorcycle.

It is recommended that periodic inspections are made to ensure that all fixings are fully tightend.