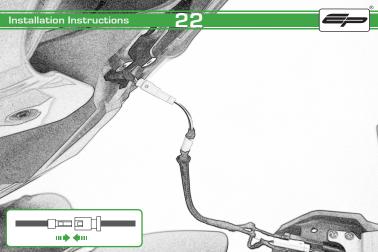

Repeat Both Sides

Repeat Both Sides

Repeat Both Sides

After installation of your tail tidy ensure that the licence plate does not contact the rear tyre when suspension is fully compressed.

Ensure all electrics including indicators, tail light, brake light and licence plate light lights are working correctly before riding the motorcycle.