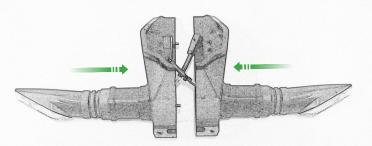

#### Kit Contents PRN013868

- 1 x Reflector Kit.
- (B) 2 x M5 Black Washers
- © 2 x M5 x 50 Stainless Steel Button Head Bolts
- © 2 x M5 x 16 Black Button Head Bolts
- © 2 x M4 x 12 Black Button Head Bolts
- F 2 x M5 x 12 Black Countersunk Screws
- © 2 x Indicator Adaptors
- H 2 x 4mm x 18mm Dowel Pin
- 1 2 x Black Spacers
- ① 4 x M4 x 10 Stainless Steel Button Head Bolts
- € 4 x Indicator Clamps





























Repeat Both Sides







Repeat Both Sides







Repeat Both Sides







































After installation of your tail tidy ensure that the licence plate does not contact the rear tyre when suspension is fully compressed.

Ensure all electrics including indicators, tail light, brake light and licence plate light lights are working correctly before riding the motorcycle.

It is recommended that periodic inspections are made to ensure that all fixings are fully tightend.