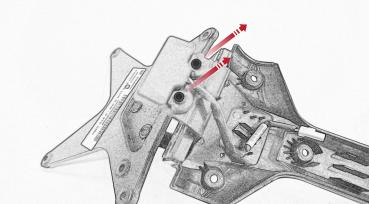

Repeat Both Sides

Repeat Both Sides

Repeat Both Sides

After installation of your tail tidy ensure that the licence plate does not contact the rear tyre when suspension is fully compressed.

Ensure all electrics including indicators, tail light, brake light and licence plate light lights are working correctly before riding the motorcycle.