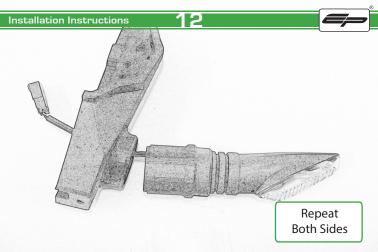

Repeat Both Sides

Repeat Both Sides

Repeat Both Sides

After installation of your tail tidy ensure that the licence plate does not contact the rear tyre when suspension is fully compressed.

Ensure all electrics including indicators, tail light, brake light and licence plate light lights are working correctly before riding the motorcycle.