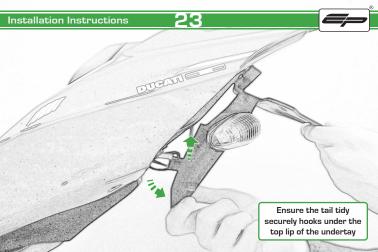

Repeat Both Sides

Repeat Both Sides

Repeat Both Sides

After installation of your tail tidy ensure that the licence plate does not contact the rear tyre when suspension is fully compressed.

Ensure all electrics including indicators, tail light, brake light and licence plate light lights are working correctly before riding the motorcycle.