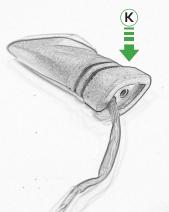

#### Kit Contents PRN013868

- 1 x Reflector Kit.
- (B) 2 x M5 Black Washers
- © 2 x M5 x 50 Stainless Steel Button Head Bolts
- © 2 x M5 x 16 Black Button Head Bolts
- © 2 x M4 x 12 Black Button Head Bolts
- F 2 x M5 x 12 Black Countersunk Screws
- © 2 x Indicator Adaptors
- H 2 x 4mm x 18mm Dowel Pin
- 1 2 x Black Spacers
- ① 4 x M4 x 10 Stainless Steel Button Head Bolts
- € 4 x Indicator Clamps





























Repeat Both Sides







Repeat Both Sides







Repeat Both Sides







































After installation of your tail tidy ensure that the licence plate does not contact the rear tyre when suspension is fully compressed.

Ensure all electrics including indicators, tail light, brake light and licence plate light lights are working correctly before riding the motorcycle.

It is recommended that periodic inspections are made to ensure that all fixings are fully tightend.