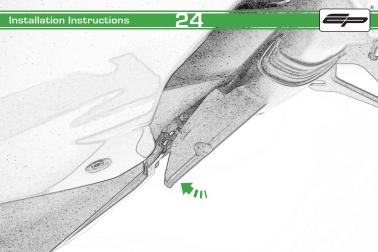

Repeat Both Sides

Repeat Both Sides

Repeat Both Sides

After installation of your tail tidy ensure that the licence plate does not contact the rear tyre when suspension is fully compressed.

Ensure all electrics including indicators, tail light, brake light and licence plate light lights are working correctly before riding the motorcycle.