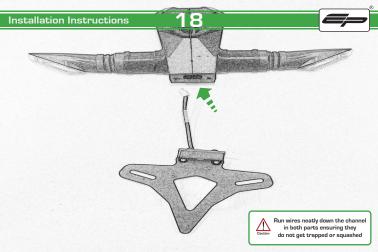

#### Kit Contents PRN013868

- 1 x Reflector Kit.
- (B) 2 x M5 Black Washers
- © 2 x M5 x 50 Stainless Steel Button Head Bolts
- © 2 x M5 x 16 Black Button Head Bolts
- © 2 x M4 x 12 Black Button Head Bolts
- F 2 x M5 x 12 Black Countersunk Screws
- © 2 x Indicator Adaptors
- H 2 x 4mm x 18mm Dowel Pin
- 1 2 x Black Spacers
- ① 4 x M4 x 10 Stainless Steel Button Head Bolts
- € 4 x Indicator Clamps





























Repeat Both Sides







Repeat Both Sides







Repeat Both Sides







































After installation of your tail tidy ensure that the licence plate does not contact the rear tyre when suspension is fully compressed.

Ensure all electrics including indicators, tail light, brake light and licence plate light lights are working correctly before riding the motorcycle.

It is recommended that periodic inspections are made to ensure that all fixings are fully tightend.