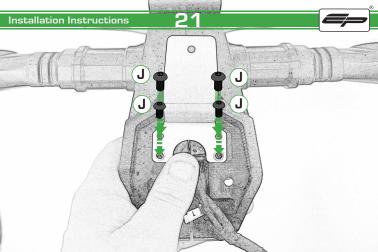

Repeat Both Sides

Repeat Both Sides

Repeat Both Sides

After installation of your tail tidy ensure that the licence plate does not contact the rear tyre when suspension is fully compressed.

Ensure all electrics including indicators, tail light, brake light and licence plate light lights are working correctly before riding the motorcycle.