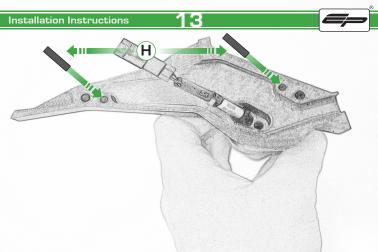

#### Kit Contents PRN013868

- 1 x Reflector Kit.
- (B) 2 x M5 Black Washers
- © 2 x M5 x 50 Stainless Steel Button Head Bolts
- © 2 x M5 x 16 Black Button Head Bolts
- © 2 x M4 x 12 Black Button Head Bolts
- F 2 x M5 x 12 Black Countersunk Screws
- © 2 x Indicator Adaptors
- H 2 x 4mm x 18mm Dowel Pin
- 1 2 x Black Spacers
- ① 4 x M4 x 10 Stainless Steel Button Head Bolts
- € 4 x Indicator Clamps