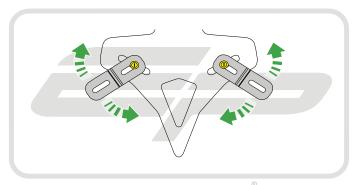

Repeat Both Sides

Repeat Both Sides

Repeat Both Sides

After installation of your tail tidy ensure that the licence plate does not contact the rear tyre when suspension is fully compressed.

Ensure all electrics including indicators, tail light, brake light and licence plate light lights are working correctly before riding the motorcycle.