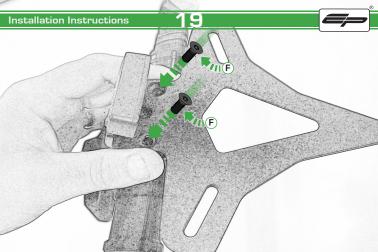

#### Kit Contents PRN013868

- 1 x Reflector Kit.
- (B) 2 x M5 Black Washers
- © 2 x M5 x 50 Stainless Steel Button Head Bolts
- © 2 x M5 x 16 Black Button Head Bolts
- © 2 x M4 x 12 Black Button Head Bolts
- F 2 x M5 x 12 Black Countersunk Screws
- © 2 x Indicator Adaptors
- H 2 x 4mm x 18mm Dowel Pin
- 1 2 x Black Spacers
- ① 4 x M4 x 10 Stainless Steel Button Head Bolts
- € 4 x Indicator Clamps





























Repeat Both Sides







Repeat Both Sides







Repeat Both Sides







































After installation of your tail tidy ensure that the licence plate does not contact the rear tyre when suspension is fully compressed.

Ensure all electrics including indicators, tail light, brake light and licence plate light lights are working correctly before riding the motorcycle.

It is recommended that periodic inspections are made to ensure that all fixings are fully tightend.