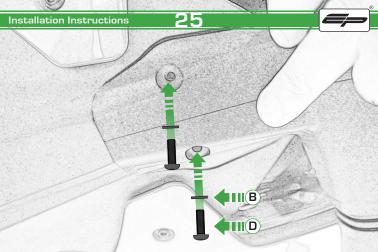

#### Kit Contents PRN013868

- 1 x Reflector Kit.
- (B) 2 x M5 Black Washers
- © 2 x M5 x 50 Stainless Steel Button Head Bolts
- © 2 x M5 x 16 Black Button Head Bolts
- © 2 x M4 x 12 Black Button Head Bolts
- F 2 x M5 x 12 Black Countersunk Screws
- © 2 x Indicator Adaptors
- H 2 x 4mm x 18mm Dowel Pin
- 1 2 x Black Spacers
- ① 4 x M4 x 10 Stainless Steel Button Head Bolts
- € 4 x Indicator Clamps

Repeat Both Sides

Repeat Both Sides

Repeat Both Sides

After installation of your tail tidy ensure that the licence plate does not contact the rear tyre when suspension is fully compressed.

Ensure all electrics including indicators, tail light, brake light and licence plate light lights are working correctly before riding the motorcycle.