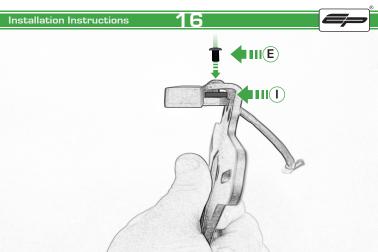

#### Kit Contents PRN013868

- 1 x Reflector Kit.
- (B) 2 x M5 Black Washers
- © 2 x M5 x 50 Stainless Steel Button Head Bolts
- © 2 x M5 x 16 Black Button Head Bolts
- © 2 x M4 x 12 Black Button Head Bolts
- F 2 x M5 x 12 Black Countersunk Screws
- © 2 x Indicator Adaptors
- H 2 x 4mm x 18mm Dowel Pin
- 1 2 x Black Spacers
- ① 4 x M4 x 10 Stainless Steel Button Head Bolts
- € 4 x Indicator Clamps