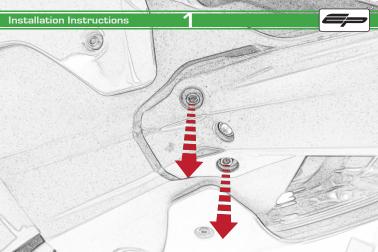

Repeat Both Sides

Repeat Both Sides

Repeat Both Sides

After installation of your tail tidy ensure that the licence plate does not contact the rear tyre when suspension is fully compressed.

Ensure all electrics including indicators, tail light, brake light and licence plate light lights are working correctly before riding the motorcycle.