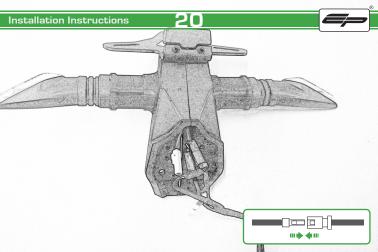

#### Kit Contents PRN013868

- 1 x Reflector Kit.
- (B) 2 x M5 Black Washers
- © 2 x M5 x 50 Stainless Steel Button Head Bolts
- © 2 x M5 x 16 Black Button Head Bolts
- © 2 x M4 x 12 Black Button Head Bolts
- F 2 x M5 x 12 Black Countersunk Screws
- © 2 x Indicator Adaptors
- H 2 x 4mm x 18mm Dowel Pin
- 1 2 x Black Spacers
- ① 4 x M4 x 10 Stainless Steel Button Head Bolts
- € 4 x Indicator Clamps