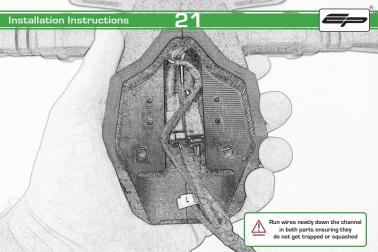

Repeat Both Sides

Repeat Both Sides

Repeat Both Sides

After installation of your tail tidy ensure that the licence plate does not contact the rear tyre when suspension is fully compressed.

Ensure all electrics including indicators, tail light, brake light and licence plate light lights are working correctly before riding the motorcycle.