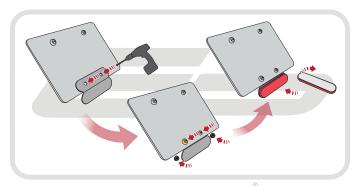

Repeat Both Sides

Repeat Both Sides

Repeat Both Sides

After installation of your tail tidy ensure that the licence plate does not contact the rear tyre when suspension is fully compressed.

Ensure all electrics including indicators, tail light, brake light and licence plate light lights are working correctly before riding the motorcycle.