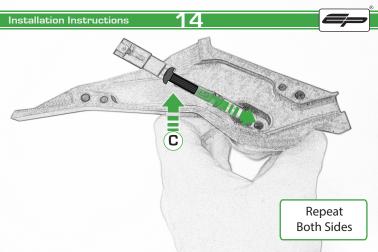

Repeat Both Sides

Repeat Both Sides

Repeat Both Sides

After installation of your tail tidy ensure that the licence plate does not contact the rear tyre when suspension is fully compressed.

Ensure all electrics including indicators, tail light, brake light and licence plate light lights are working correctly before riding the motorcycle.