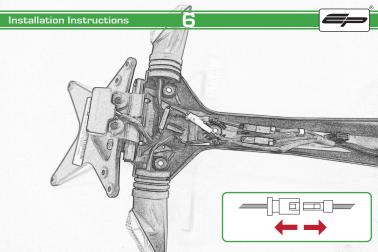

Repeat Both Sides

Repeat Both Sides

Repeat Both Sides

After installation of your tail tidy ensure that the licence plate does not contact the rear tyre when suspension is fully compressed.

Ensure all electrics including indicators, tail light, brake light and licence plate light lights are working correctly before riding the motorcycle.