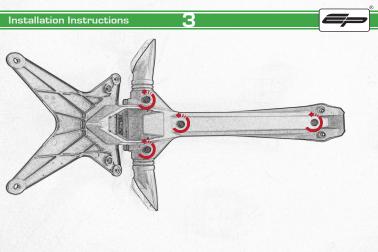

#### Kit Contents PRN013868

- 1 x Reflector Kit.
- (B) 2 x M5 Black Washers
- © 2 x M5 x 50 Stainless Steel Button Head Bolts
- © 2 x M5 x 16 Black Button Head Bolts
- © 2 x M4 x 12 Black Button Head Bolts
- F 2 x M5 x 12 Black Countersunk Screws
- © 2 x Indicator Adaptors
- H 2 x 4mm x 18mm Dowel Pin
- 1 2 x Black Spacers
- ① 4 x M4 x 10 Stainless Steel Button Head Bolts
- € 4 x Indicator Clamps