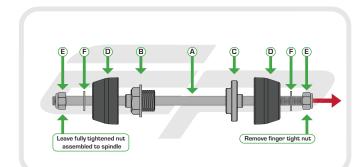

# FRONT AND REAR SPINDLE BOBBINS DUAL SIDED BOBBINS

#### Kit Contents

- A 1 x Spindle
- B 1 x Bobbin Spacer Type A
- © 1 x Bobbin Spacer Type B
- D 2 x Bobbin Heads
- © 2 x Nyloc Nuts
- F) 2 x Washers

Bobbin Spacer design may vary depending on bike make, model and year