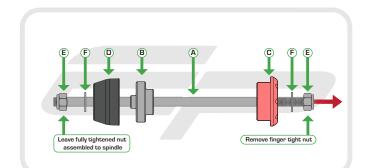

#### REAR SPINDLE BOBBINS SINGLE SIDED BOBBIN

**Kit Contents** 

- A 1 x Spindle
- B 1 x Bobbin Spacer
- C 1 x Hub Stop
- D 1 x Bobbin Head
- © 2 x Nyloc Nuts
- F) 2 x Washers

Bobbin spacer and hub stop design may vary depending on bike make, model and year