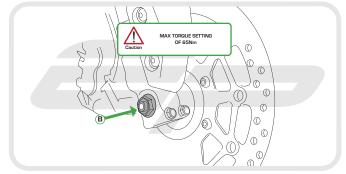

#### FRONT SPINDLE BOBBINS KIT INCLUDING HOLLOW SPINDLE NUT

**Kit Contents** 

- A 1 x Spindle
- B 1 x Spindle Nut
- © 1 x Bobbin Spacer
- D 2 x Bobbin Heads
- © 2 x Nyloc Nuts
- 🖲 2 x Washers

Bobbin spacer design may vary depending on bike make, model and year