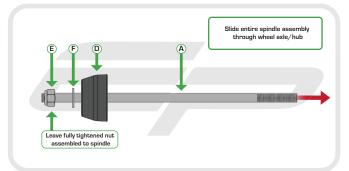

#### FRONT SPINDLE BOBBINS KIT INCLUDING HOLLOW SPINDLE NUT

**Kit Contents** 

- A 1 x Spindle
- B 1 x Spindle Nut
- © 1 x Bobbin Spacer
- D 2 x Bobbin Heads
- © 2 x Nyloc Nuts
- 🖲 2 x Washers

Bobbin spacer design may vary depending on bike make, model and year