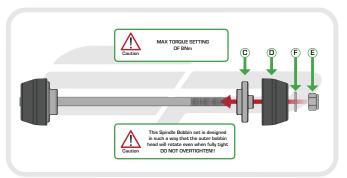

#### FRONT SPINDLE BOBBINS KIT INCLUDING HOLLOW SPINDLE NUT

**Kit Contents** 

- A 1 x Spindle
- B 1 x Spindle Nut
- © 1 x Bobbin Spacer
- D 2 x Bobbin Heads
- © 2 x Nyloc Nuts
- 🖲 2 x Washers

Bobbin spacer design may vary depending on bike make, model and year