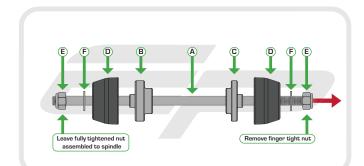

# FRONT AND REAR SPINDLE BOBBINS DUAL SIDED BOBBINS

#### Kit Contents

- A 1 x Spindle
- B 1 x Bobbin Spacer Type A
- © 1 x Bobbin Spacer Type B
- D 2 x Bobbin Heads
- © 2 x Nyloc Nuts
- F) 2 x Washers

Bobbin Spacer design may vary depending on bike make, model and year