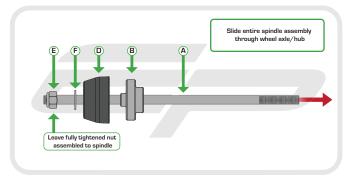

#### FRONT SPINDLE BOBBINS KIT INCLUDING HOLLOW SPINDLE NUT

**Kit Contents** 

- A 1 x Spindle
- B 1 x Spindle Nut
- © 1 x Bobbin Spacer
- D 2 x Bobbin Heads
- © 2 x Nyloc Nuts
- 🖲 2 x Washers

Bobbin spacer design may vary depending on bike make, model and year