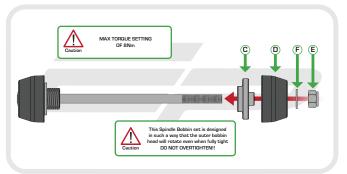

#### Kit Contents

- A 1 x Spindle
- B 1 x Bobbin Spacer Type A
- © 1 x Bobbin Spacer Type B
- D 2 x Bobbin Heads
- © 2 x Nyloc Nuts
- F) 2 x Washers

Bobbin Spacer design may vary depending on bike make, model and year