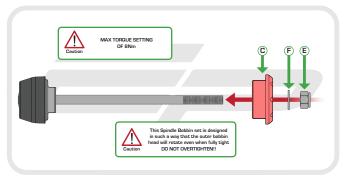

#### FRONT SPINDLE BOBBINS KIT INCLUDING HOLLOW SPINDLE NUT

**Kit Contents** 

- A 1 x Spindle
- B 1 x Spindle Nut
- © 1 x Bobbin Spacer
- D 2 x Bobbin Heads
- © 2 x Nyloc Nuts
- 🖲 2 x Washers

Bobbin spacer design may vary depending on bike make, model and year