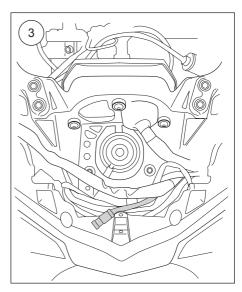

#### 3

Remove the upper front fairing together with screen.

Disconnect the original steering damper cable.