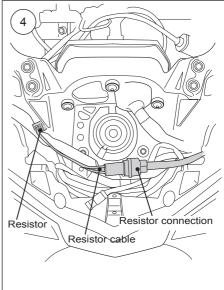

#### 4

Connect the resistor (21702-02), supplied in this kit.

Attach the resistor with the tie-raps provided.