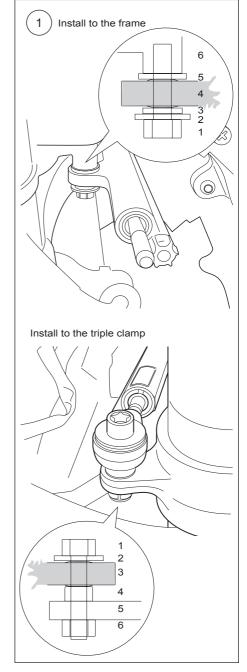

### 1

Install the Öhlins steering damper to the frame bracket.

Install in this order:

- 1. Original screw
- 2. Washer (00426-03)
- 3. Original washer
- 4. Ball joint
- 5. Original rubber/steel washer (rubber egde facing down)
- 6. Frame

Install the Öhlins steering damper to the triple clamp.

Install in this order:

- 1. Screw (01046-21)
- 2. Washer (00426-03)
- 3. Ball joint
- 4. Sleeve (02238-16)
- 5. Triple clamp
- 6. Original nut