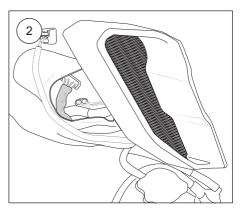

### 2

Remove the inner panels below the handle bars.

#### 3

Remove the upper front fairing together with screen.

Disconnect the original steering damper cable.