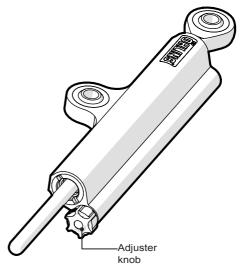

### **SETUP DATA**

| Stroke            | 63 | mm     |
|-------------------|----|--------|
| Recommended setup | 10 | clicks |

Öhlins products are subject to continuous improvement and development, therefore, although these instructions include the most up-to-date information available at the time of printing, minor updates may occur. To find the latest information contact an Öhlins distributor. Please contact Öhlins if you have any questions regarding the contents in this document. Part no. MI\_SD047\_1 Issued 2020-11-16