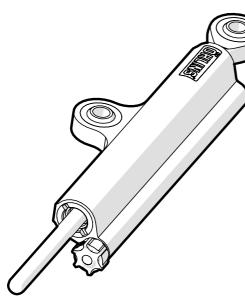

#### Note!

Please note that there can be small differences between your product and the images in these instructions.

### Note!

Please note that during storage and transport, especially at high ambient temperature, some of the oil and grease used for assembly may leak and stain the packaging. This will not cause damage to the product, wipe off the excessive oil or grease with a cloth.

### Kit Contents

| Description          | Part No  | Pcs |
|----------------------|----------|-----|
| Steering damper      | SD 047   | 1   |
| Tie-rap 4.8 x 200    | 00231-01 | 3   |
| Washer 8.4/24/2      | 00426-03 | 2   |
| Screw M8x40          | 01046-21 | 1   |
| Sleeve 8/14/7        | 02238-16 | 1   |
| Resistor             | 21702-02 | 1   |
| Sticker Öhlins Wh/Tr | 01185-01 | 2   |
| Sticker