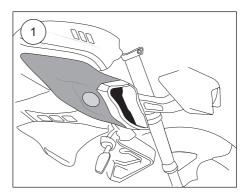

truction for R1:

#### 1

Remove the mirrors.

### 2

Remove the inner panels below the handle bars.

#### 3

Remove the upper front fairing together with screen.

Disconnect the original steering damper cable.

#### 4

Connect the resistor (21702-02), supplied in this kit.

Attach the resistor with the tie-raps provided.

### 5

Remove the panels under the lower triple clamp.

#### 6

Remove the original steering damper.

Continue on page 4.





#### Instruction for MT10:

#### 1

Remove Right hand side "air intake cover" and wiring cover.

### 2

Follow original steering damper wiring to connector and disconnect it. Connect the Ohlins Resistor (21702-02), supplied in this kit. Attach the resistor with tie-raps provided.

### 3

Remove the original steering damper.

Continue on page 4.





### Common instruction

### 1

Install the Öhlins steering damper to the frame bracket.

Install in this order:

- 1. Original screw
- 2. Washer (00426-03)
- 3. Original washer
- 4. Ball joint
- 5. Original rubber/steel washer (rubber egde facing down)
- 6. Frame

Install the Öhlins steering damper to the triple clamp.

Install in this order:

- 1. Screw (01046-21)
- 2. Washer (00426-03)
- 3. Ball joint
- 4. Sleeve (02238-16)
- 5. Triple clamp
- 6. Original nut

### 2

Install the removed parts in reverse order.

### 3

Turn the handle bars fully to the right and left to make sure that nothing restricts the movement.



This page intentionally left blank

This page intentionally left blank

This page intentionally left blank

### ADJUSTMENTS

### **∆** Warning!

Before you ride/drive,