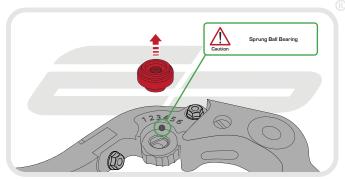

# 

Evotech Performance recommend that brake and clutch levers be fitted by a fully trained mechanic.

If you chose to fit the any aftermarket brake or clutch levers without sufficient training or advise from Evotech Performance then you do so at your own risk.

Evotech Perfromance accept no responsibility for any incorrect fitment.





#### EVOTECH PERFORMANCE BRAKE AND CLUTCH LEVERS

Instruction Contents

Section 1 - Cable Clutch

Section 2 - Hydraulic Brake and Clutch

Section 3 - Ducati Hydraulic Brake and Clutch

Section 4 - Aprillia Tuono V4/RSV4 2015 Cable Clutch

Section 5 - Coloured adjuster replacement





























\_\_\_