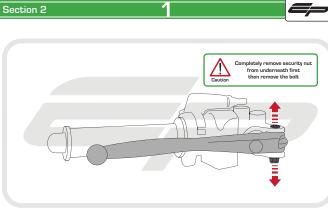

# 

Evotech Performance recommend that brake and clutch levers be fitted by a fully trained mechanic.

If you chose to fit the any aftermarket brake or clutch levers without sufficient training or advise from Evotech Performance then you do so at your own risk.

Evotech Perfromance accept no responsibility for any incorrect fitment.





#### EVOTECH PERFORMANCE BRAKE AND CLUTCH LEVERS

Instruction Contents

Section 1 - Cable Clutch

Section 2 - Hydraulic Brake and Clutch

Section 3 - Ducati Hydraulic Brake and Clutch

Section 4 - Aprillia Tuono V4/RSV4 2015 Cable Clutch

Section 5 - Coloured adjuster replacement





























\_\_\_