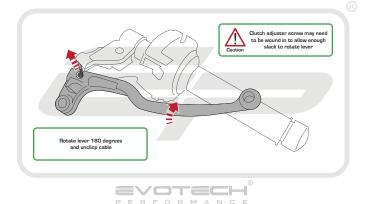

# 

Evotech Performance recommend that brake and clutch levers be fitted by a fully trained mechanic.

If you chose to fit the any aftermarket brake or clutch levers without sufficient training or advise from Evotech Performance then you do so at your own risk.

Evotech Perfromance accept no responsibility for any incorrect fitment.





#### EVOTECH PERFORMANCE BRAKE AND CLUTCH LEVERS

Instruction Contents

Section 1 - Cable Clutch

Section 2 - Hydraulic Brake and Clutch

Section 3 - Ducati Hydraulic Brake and Clutch

Section 4 - Aprillia Tuono V4/RSV4 2015 Cable Clutch

Section 5 - Coloured adjuster replacement





























\_\_\_