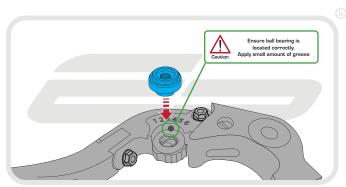

#### EVOTECH PERFORMANCE BRAKE AND CLUTCH LEVERS

Instruction Contents

Section 1 - Cable Clutch

Section 2 - Hydraulic Brake and Clutch

Section 3 - Ducati Hydraulic Brake and Clutch

Section 4 - Aprillia Tuono V4/RSV4 2015 Cable Clutch