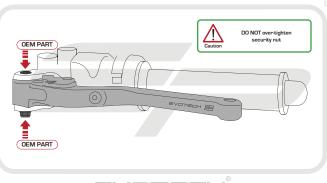

# 

Evotech Performance recommend that brake and clutch levers be fitted by a fully trained mechanic.

If you chose to fit the any aftermarket brake or clutch levers without sufficient training or advise from Evotech Performance then you do so at your own risk.

Evotech Perfromance accept no responsibility for any incorrect fitment.