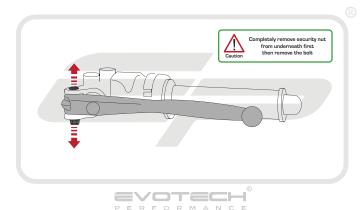

# 

Evotech Performance recommend that brake and clutch levers be fitted by a fully trained mechanic.

If you chose to fit the any aftermarket brake or clutch levers without sufficient training or advise from Evotech Performance then you do so at your own risk.

Evotech Perfromance accept no responsibility for any incorrect fitment.





#### EVOTECH PERFORMANCE BRAKE AND CLUTCH LEVERS

Instruction Contents

Section 1 - Cable Clutch

Section 2 - Hydraulic Brake and Clutch

Section 3 - Ducati Hydraulic Brake and Clutch

Section 4 - Aprillia Tuono V4/RSV4 2015 Cable Clutch

Section 5 - Coloured adjuster replacement





























\_\_\_