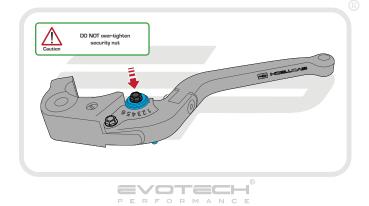

#### EVOTECH PERFORMANCE BRAKE AND CLUTCH LEVERS

Instruction Contents

Section 1 - Cable Clutch

Section 2 - Hydraulic Brake and Clutch

Section 3 - Ducati Hydraulic Brake and Clutch

Section 4 - Aprillia Tuono V4/RSV4 2015 Cable Clutch