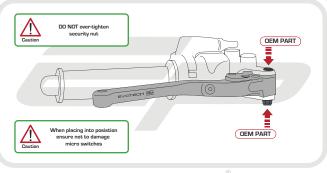

# 

Evotech Performance recommend that brake and clutch levers be fitted by a fully trained mechanic.

If you chose to fit the any aftermarket brake or clutch levers without sufficient training or advise from Evotech Performance then you do so at your own risk.

Evotech Perfromance accept no responsibility for any incorrect fitment.





#### EVOTECH PERFORMANCE BRAKE AND CLUTCH LEVERS

Instruction Contents

Section 1 - Cable Clutch

Section 2 - Hydraulic Brake and Clutch

Section 3 - Ducati Hydraulic Brake and Clutch

Section 4 - Aprillia Tuono V4/RSV4 2015 Cable Clutch

Section 5 - Coloured adjuster replacement





























\_\_\_