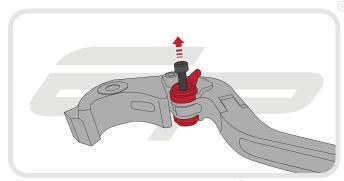

# 

Evotech Performance recommend that brake and clutch levers be fitted by a fully trained mechanic.

If you chose to fit the any aftermarket brake or clutch levers without sufficient training or advise from Evotech Performance then you do so at your own risk.

Evotech Perfromance accept no responsibility for any incorrect fitment.





#### EVOTECH PERFORMANCE BRAKE AND CLUTCH LEVERS

Instruction Contents

Section 1 - Cable Clutch

Section 2 - Hydraulic Brake and Clutch

Section 3 - Ducati Hydraulic Brake and Clutch

Section 4 - Aprillia Tuono V4/RSV4 2015 Cable Clutch

Section 5 - Coloured adjuster replacement





























\_\_\_