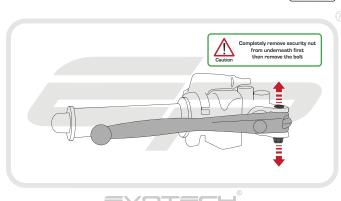

# 

Evotech Performance recommend that brake and clutch levers be fitted by a fully trained mechanic.

If you chose to fit the any aftermarket brake or clutch levers without sufficient training or advise from Evotech Performance then you do so at your own risk.

Evotech Perfromance accept no responsibility for any incorrect fitment.





#### EVOTECH PERFORMANCE BRAKE AND CLUTCH LEVERS

Instruction Contents

Section 1 - Cable Clutch

Section 2 - Hydraulic Brake and Clutch

Section 3 - Ducati Hydraulic Brake and Clutch

Section 4 - Aprillia Tuono V4/RSV4 2015 Cable Clutch

Section 5 - Coloured adjuster replacement





























\_\_\_