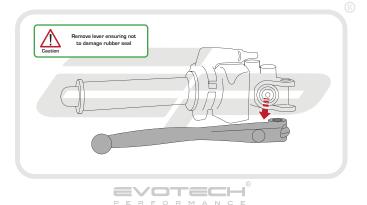

# 

Evotech Performance recommend that brake and clutch levers be fitted by a fully trained mechanic.

If you chose to fit the any aftermarket brake or clutch levers without sufficient training or advise from Evotech Performance then you do so at your own risk.

Evotech Perfromance accept no responsibility for any incorrect fitment.





#### EVOTECH PERFORMANCE BRAKE AND CLUTCH LEVERS

Instruction Contents

Section 1 - Cable Clutch

Section 2 - Hydraulic Brake and Clutch

Section 3 - Ducati Hydraulic Brake and Clutch

Section 4 - Aprillia Tuono V4/RSV4 2015 Cable Clutch

Section 5 - Coloured adjuster replacement





























\_\_\_