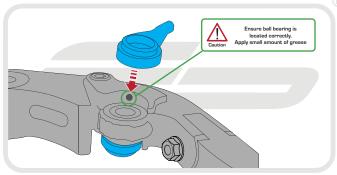

#### EVOTECH PERFORMANCE BRAKE AND CLUTCH LEVERS

Instruction Contents

Section 1 - Cable Clutch

Section 2 - Hydraulic Brake and Clutch

Section 3 - Ducati Hydraulic Brake and Clutch

Section 4 - Aprillia Tuono V4/RSV4 2015 Cable Clutch