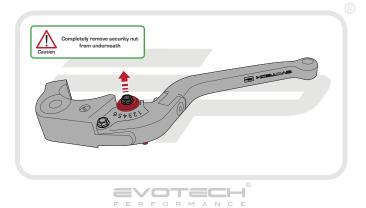

# 

Evotech Performance recommend that brake and clutch levers be fitted by a fully trained mechanic.

If you chose to fit the any aftermarket brake or clutch levers without sufficient training or advise from Evotech Performance then you do so at your own risk.

Evotech Perfromance accept no responsibility for any incorrect fitment.





#### EVOTECH PERFORMANCE BRAKE AND CLUTCH LEVERS

Instruction Contents

Section 1 - Cable Clutch

Section 2 - Hydraulic Brake and Clutch

Section 3 - Ducati Hydraulic Brake and Clutch

Section 4 - Aprillia Tuono V4/RSV4 2015 Cable Clutch

Section 5 - Coloured adjuster replacement





























\_\_\_