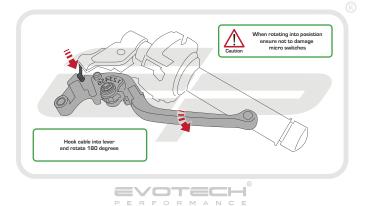

#### EVOTECH PERFORMANCE BRAKE AND CLUTCH LEVERS

Instruction Contents

Section 1 - Cable Clutch

Section 2 - Hydraulic Brake and Clutch

Section 3 - Ducati Hydraulic Brake and Clutch

Section 4 - Aprillia Tuono V4/RSV4 2015 Cable Clutch