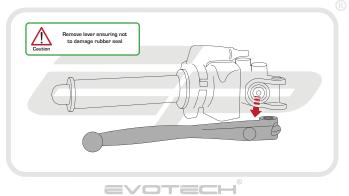

# 

Evotech Performance recommend that brake and clutch levers be fitted by a fully trained mechanic.

If you chose to fit the any aftermarket brake or clutch levers without sufficient training or advise from Evotech Performance then you do so at your own risk.

Evotech Perfromance accept no responsibility for any incorrect fitment.





#### EVOTECH PERFORMANCE BRAKE AND CLUTCH LEVERS

Instruction Contents

Section 1 - Cable Clutch

Section 2 - Hydraulic Brake and Clutch

Section 3 - Ducati Hydraulic Brake and Clutch

Section 4 - Aprillia Tuono V4/RSV4 2015 Cable Clutch

Section 5 - Coloured adjuster replacement





























\_\_\_