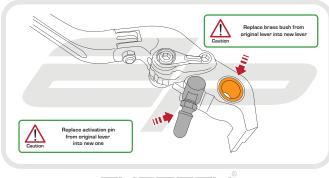

# 

Evotech Performance recommend that brake and clutch levers be fitted by a fully trained mechanic.

If you chose to fit the any aftermarket brake or clutch levers without sufficient training or advise from Evotech Performance then you do so at your own risk.

Evotech Perfromance accept no responsibility for any incorrect fitment.