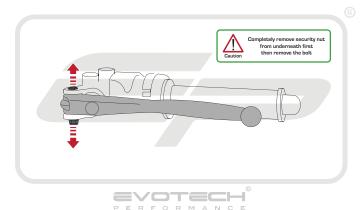

# 

Evotech Performance recommend that brake and clutch levers be fitted by a fully trained mechanic.

If you chose to fit the any aftermarket brake or clutch levers without sufficient training or advise from Evotech Performance then you do so at your own risk.

Evotech Perfromance accept no responsibility for any incorrect fitment.





#### EVOTECH PERFORMANCE BRAKE AND CLUTCH LEVERS

Instruction Contents

Section 1 - Cable Clutch

Section 2 - Hydraulic Brake and Clutch

Section 3 - Ducati Hydraulic Brake and Clutch

Section 4 - Aprillia Tuono V4/RSV4 2015 Cable Clutch

Section 5 - Coloured adjuster replacement





























\_\_\_