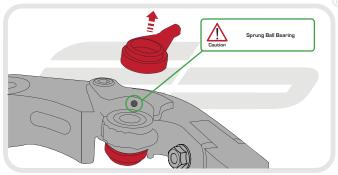

# 

Evotech Performance recommend that brake and clutch levers be fitted by a fully trained mechanic.

If you chose to fit the any aftermarket brake or clutch levers without sufficient training or advise from Evotech Performance then you do so at your own risk.

Evotech Perfromance accept no responsibility for any incorrect fitment.





#### EVOTECH PERFORMANCE BRAKE AND CLUTCH LEVERS

Instruction Contents

Section 1 - Cable Clutch

Section 2 - Hydraulic Brake and Clutch

Section 3 - Ducati Hydraulic Brake and Clutch

Section 4 - Aprillia Tuono V4/RSV4 2015 Cable Clutch

Section 5 - Coloured adjuster replacement





























\_\_\_