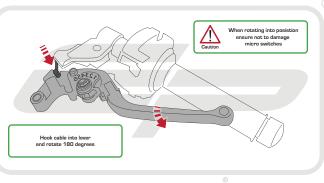

# 

Evotech Performance recommend that brake and clutch levers be fitted by a fully trained mechanic.

If you chose to fit the any aftermarket brake or clutch levers without sufficient training or advise from Evotech Performance then you do so at your own risk.

Evotech Perfromance accept no responsibility for any incorrect fitment.





#### EVOTECH PERFORMANCE BRAKE AND CLUTCH LEVERS

Instruction Contents

Section 1 - Cable Clutch

Section 2 - Hydraulic Brake and Clutch

Section 3 - Ducati Hydraulic Brake and Clutch

Section 4 - Aprillia Tuono V4/RSV4 2015 Cable Clutch

Section 5 - Coloured adjuster replacement





























\_\_\_