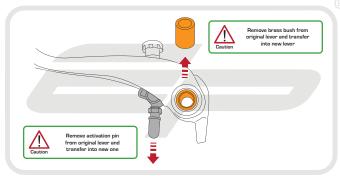

# 

Evotech Performance recommend that brake and clutch levers be fitted by a fully trained mechanic.

If you chose to fit the any aftermarket brake or clutch levers without sufficient training or advise from Evotech Performance then you do so at your own risk.

Evotech Perfromance accept no responsibility for any incorrect fitment.





#### EVOTECH PERFORMANCE BRAKE AND CLUTCH LEVERS

Instruction Contents

Section 1 - Cable Clutch

Section 2 - Hydraulic Brake and Clutch

Section 3 - Ducati Hydraulic Brake and Clutch

Section 4 - Aprillia Tuono V4/RSV4 2015 Cable Clutch

Section 5 - Coloured adjuster replacement





























\_\_\_