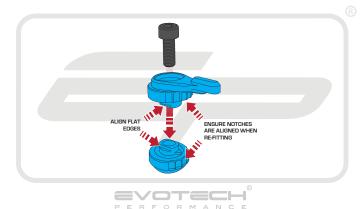

# 

Evotech Performance recommend that brake and clutch levers be fitted by a fully trained mechanic.

If you chose to fit the any aftermarket brake or clutch levers without sufficient training or advise from Evotech Performance then you do so at your own risk.

Evotech Perfromance accept no responsibility for any incorrect fitment.





#### EVOTECH PERFORMANCE BRAKE AND CLUTCH LEVERS

Instruction Contents

Section 1 - Cable Clutch

Section 2 - Hydraulic Brake and Clutch

Section 3 - Ducati Hydraulic Brake and Clutch

Section 4 - Aprillia Tuono V4/RSV4 2015 Cable Clutch

Section 5 - Coloured adjuster replacement





























\_\_\_