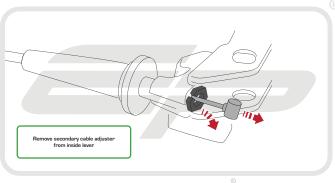

# 

Evotech Performance recommend that brake and clutch levers be fitted by a fully trained mechanic.

If you chose to fit the any aftermarket brake or clutch levers without sufficient training or advise from Evotech Performance then you do so at your own risk.

Evotech Perfromance accept no responsibility for any incorrect fitment.





#### EVOTECH PERFORMANCE BRAKE AND CLUTCH LEVERS

Instruction Contents

Section 1 - Cable Clutch

Section 2 - Hydraulic Brake and Clutch

Section 3 - Ducati Hydraulic Brake and Clutch

Section 4 - Aprillia Tuono V4/RSV4 2015 Cable Clutch

Section 5 - Coloured adjuster replacement





























\_\_\_