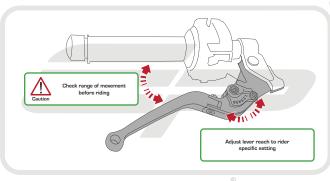

# 

Evotech Performance recommend that brake and clutch levers be fitted by a fully trained mechanic.

If you chose to fit the any aftermarket brake or clutch levers without sufficient training or advise from Evotech Performance then you do so at your own risk.

Evotech Perfromance accept no responsibility for any incorrect fitment.