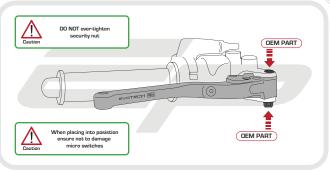

# 

Evotech Performance recommend that brake and clutch levers be fitted by a fully trained mechanic.

If you chose to fit the any aftermarket brake or clutch levers without sufficient training or advise from Evotech Performance then you do so at your own risk.

Evotech Perfromance accept no responsibility for any incorrect fitment.