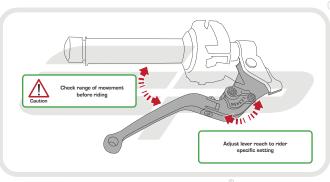

# 

Evotech Performance recommend that brake and clutch levers be fitted by a fully trained mechanic.

If you chose to fit the any aftermarket brake or clutch levers without sufficient training or advise from Evotech Performance then you do so at your own risk.

Evotech Perfromance accept no responsibility for any incorrect fitment.





#### EVOTECH PERFORMANCE BRAKE AND CLUTCH LEVERS

Instruction Contents

Section 1 - Cable Clutch

Section 2 - Hydraulic Brake and Clutch

Section 3 - Ducati Hydraulic Brake and Clutch

Section 4 - Aprillia Tuono V4/RSV4 2015 Cable Clutch

Section 5 - Coloured adjuster replacement





























\_\_\_