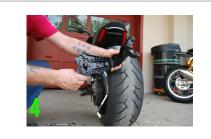

Disconnect 3 pin connector on inside of hugger (picture 3)

- Remove 7 bolts from inside of hugger to take out harness (picture 4)
- Take connector removed and plug back into stock harness (picture 5)
- 8