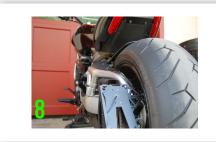

#### SIDE MOUNT LICENSE

**10** Plug plate light connector into stock harness (picture 7)

Loosen bolts on hugger to tuck wires underneath cover – zip tie accordingly (picture 8)

 $\langle 1 \rangle$ 

Put license plate onto NRC bracket