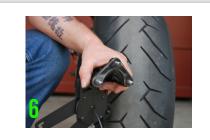

Using 3 stock bolts, slide through side mount plate and through provided plastic spacer (picture 6)

Install side mount bracket onto bike