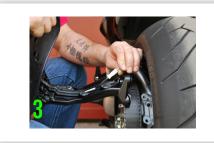

Disconnect 3 pin connector on inside of hugger (picture 3)

- Remove 7 bolts from inside of hugger to take out harness (picture 4)
- Take connector removed and plug back into stock harness (picture 5)
- 8