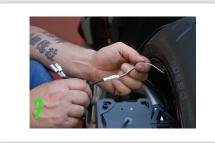

Disconnect 3 pin connector on inside of hugger (picture 3)

- Remove 7 bolts from inside of hugger to take out harness (picture 4)
- Take connector removed and plug back into stock harness (picture 5)
- 8