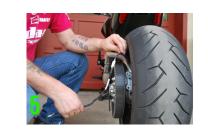

#### SIDE MOUNT LICENSE PLATE

Remove license plate from hugger

2 Unplug stock connectors

- Remove three 6mm allen bolts from hugger and remove turn signals (picture 1)
- Take off hugger bracket by removing 3 stock bolts (picture 2)
- 5