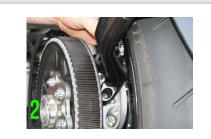

#### SIDE MOUNT LICENSE PLATE

Remove license plate from hugger

2 Unplug stock connectors

- Remove three 6mm allen bolts from hugger and remove turn signals (picture 1)
- Take off hugger bracket by removing 3 stock bolts (picture 2)
- 5