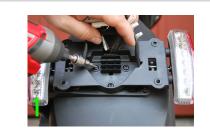

#### SIDE MOUNT LICENSE PLATE

Remove license plate from hugger

2 Unplug stock connectors

- Remove three 6mm allen bolts from hugger and remove turn signals (picture 1)
- Take off hugger bracket by removing 3 stock bolts (picture 2)
- 5