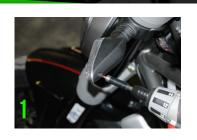

## FRONT TURN SIGNALS

- 1 Unscrew and remove lenses off stock turn signals (Picture 1)
- 2 Unplug harness and slide out from stock turn signals (Picture 2)
- With a 4mm allen key, loosen clamps around forks (Picture 3)
- Before removing clamp, you must remove two nuts on the back of the headlight and slide the headlight off (Picture 4)
- Now you may remove the plastic fork clamps
- Take NRC turn signal bracket and slide top tabs over the bolts that were just loosened (Picture 5)
- Reinstall headlight by tightening the nuts previously removed
- With provided shrink tube, plug in NRC turn signals to stock harness and seal connections (Picture 2)
  - Red NRC wire to Positive connector
  - Black NRC wire to Ground connector
  - Center connector is positive / Outer connecter is ground