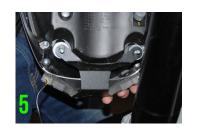

## FRONT TURN SIGNALS

- 1 Unscrew and remove lenses off stock turn signals (Picture 1)
- 2 Unplug harness and slide out from stock turn signals (Picture 2)
- With a 4mm allen key, loosen clamps around forks (Picture 3)
- Before removing clamp, you must remove two nuts on the back of the headlight and slide the headlight off (Picture 4)
- Now you may remove the plastic fork clamps
- Take NRC turn signal bracket and slide top tabs over the bolts that were just loosened (Picture 5)
- Reinstall headlight by tightening the nuts previously removed
- With provided shrink tube, plug in NRC turn signals to stock harness and seal connections (Picture 2)
  - Red NRC wire to Positive connector
  - Black NRC wire to Ground connector
  - Center connector is positive / Outer connecter is ground