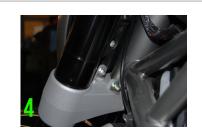

## FRONT TURN SIGNALS

- 1 Unscrew and remove lenses off stock turn signals (Picture 1)
- 2 Unplug harness and slide out from stock turn signals (Picture 2)
- With a 4mm allen key, loosen clamps around forks (Picture 3)
- Before removing clamp, you must remove two nuts on the back of the headlight and slide the headlight off (Picture 4)
- Now you may remove the plastic fork clamps
- Take NRC turn signal bracket and slide top tabs over the bolts that were just loosened (Picture 5)
- Reinstall headlight by tightening the nuts previously removed
- With provided shrink tube, plug in NRC turn signals to stock harness and seal connections (Picture 2)
  - Red NRC wire to Positive connector
  - Black NRC wire to Ground connector
  - Center connector is positive / Outer connecter is ground