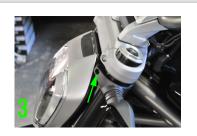

## FRONT TURN SIGNALS

- 1 Unscrew and remove lenses off stock turn signals (Picture 1)
- 2 Unplug harness and slide out from stock turn signals (Picture 2)
- With a 4mm allen key, loosen clamps around forks (Picture 3)
- Before removing clamp, you must remove two nuts on the back of the headlight and slide the headlight off (Picture 4)
- Now you may remove the plastic fork clamps
- Take NRC turn signal bracket and slide top tabs over the bolts that were just loosened (Picture 5)
- Reinstall headlight by tightening the nuts previously removed
- With provided shrink tube, plug in NRC turn signals to stock harness and seal connections (Picture 2)
  - Red NRC wire to Positive connector
  - Black NRC wire to Ground connector
  - Center connector is positive / Outer connecter is ground